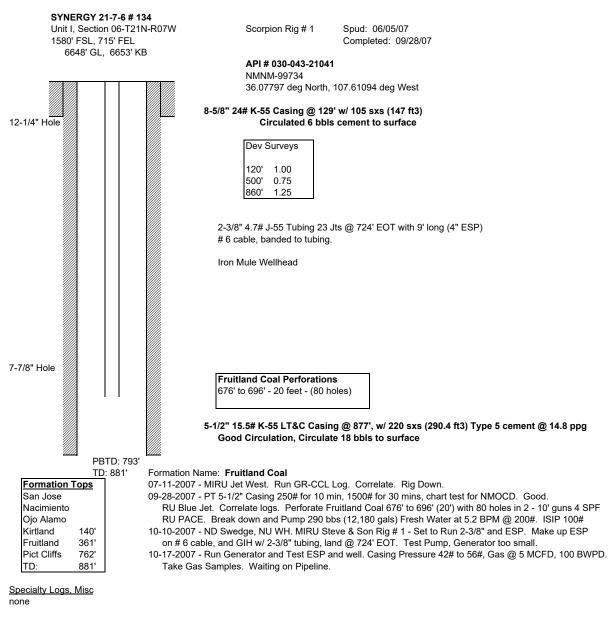

POOH. RDMO RIG. LOAD HOLE W/ WATER TRUCK. TEST 5-1/2" CASING TO 550#. CHART PRESSURE TEST. RELEASE PRESSURE. RIH W/ 1" POLY PIPE AND TAG CIBP @ 665'. PULL UP. MIRU CEMENT PUMP TRUCK AND CIRCULATION TANK MIX AND PUMP 15.8 BBLS CLASS G NEAT CEMENT AT 15.5 PPG (88.87 FT3 / 75.3 SXS @ 1.18 YIELD). FILLING ENTIRE CASING WITH CEMENT TO SURFACE. CUT OFF WELLHEAD AND INSTALL ABOVE GROUND DRY-HOLE MARKER.

REMOVE ALL SURFACE EQUIPMENT AND TANK BATTERY. RIP LOCATION AND RECONTOUR PER BLM CONSULTATION. RESEED SURFACE LOCATION AND SUBMIT FOR FINAL ABANDONMENT APPROVAL.

### Wellbore diagrams:

Attached are simple wellbore schematics of the well before and after the above well work is completed.



Cased Hole Logs (Jet West) GR-CCL (07-11-2007)

Thomas E. Mullins June 18, 2020

#### SYNERGY # 134 P&A



SYNERGY # 134

Open Hole Logs (Jet West) GR-Density-Calipher (06-07-2007)

Cased Hole Logs (Jet West) GR-CCL (07-11-2007)

Thomas E. Mullins June 18, 2020