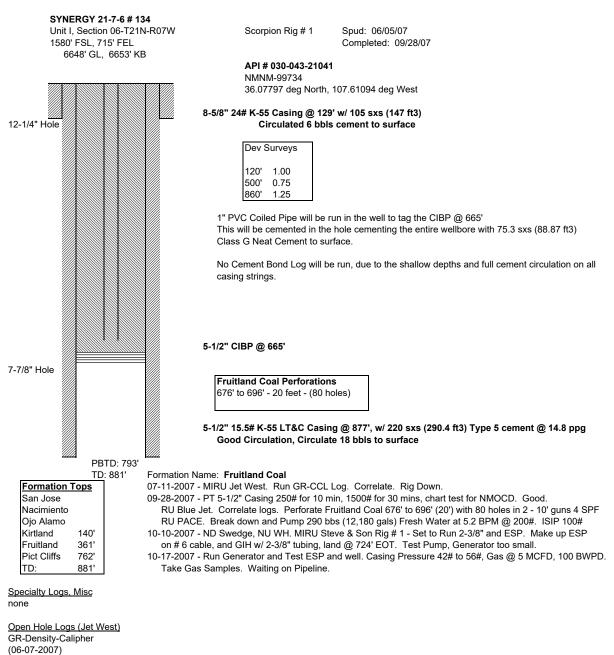

nd 9' ESP from 724'. RU wireline. Correlate w/ GR-CCL. PERFORATIONS 676' TO 696'. RIH AND SET CIBP @ 665'. POOH. RDMO RIG. LOAD HOLE W/ WATER TRUCK. TEST 5-1/2" CASING TO 550#. CHART PRESSURE TEST. RELEASE PRESSURE. RIH W/ 1" POLY PIPE AND TAG CIBP @ 665'. PULL UP. MIRU CEMENT PUMP TRUCK AND CIRCULATION TANK MIX AND PUMP 15.8 BBLS CLASS G NEAT CEMENT AT 15.5 PPG (88.87 FT3 / 75.3 SXS @ 1.18 YIELD). FILLING ENTIRE CASING WITH CEMENT TO SURFACE. CUT OFF WELLHEAD AND INSTALL ABOVE GROUND DRY-HOLE MARKER.

REMOVE ALL SURFACE EQUIPMENT AND TANK BATTERY. RIP LOCATION AND RECONTOUR PER BLM CONSULTATION. RESEED SURFACE LOCATION AND SUBMIT FOR FINAL ABANDONMENT APPROVAL.

### Wellbore diagrams:

Attached are simple wellbore schematics of the well before and after the above well work is completed.



Cased Hole Logs (Jet West) GR-CCL (07-11-2007)

Thomas E. Mullins June 18, 2020

#### SYNERGY # 134 P&A



SYNERGY # 134

Open Hole Logs (Jet West) GR-Density-Calipher (06-07-2007)

Cased Hole Logs (Jet West) GR-CCL (07-11-2007)

Thomas E. Mullins June 18, 2020