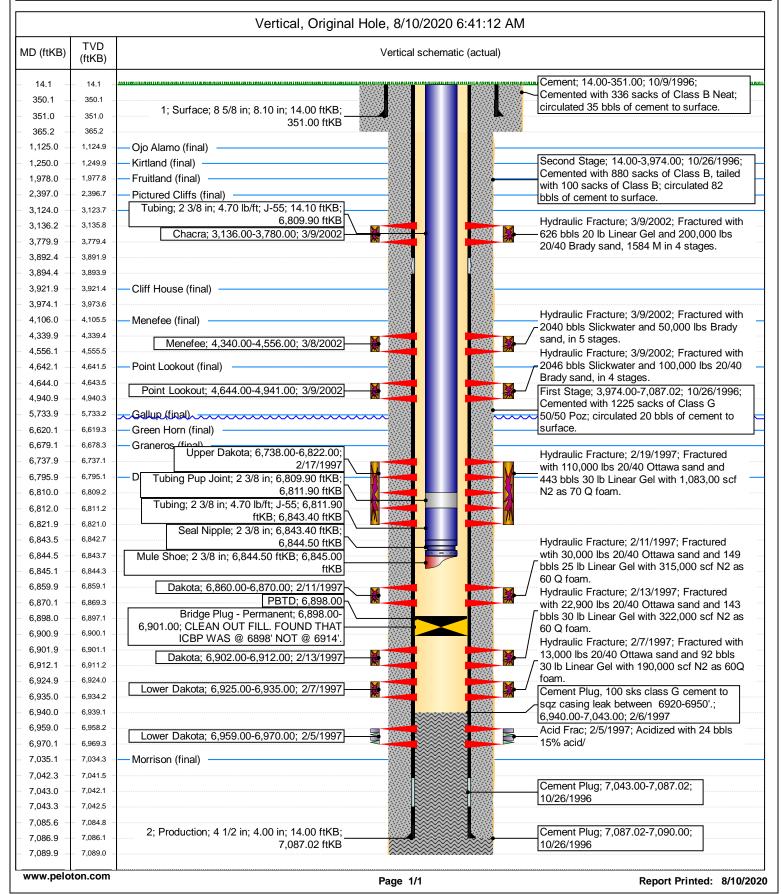

## **Current Schematic**

OCD Received 8/10/2020

## Well Name: GRENIER B #4E

|                                | Surface Legal Location<br>004-029N-010W-C | Field Name<br>BSN DK(PRO GA | AS) #0068                     | Route<br>0306   | State/Provinc   |                 | Well Configuration Type Vertical |
|--------------------------------|-------------------------------------------|-----------------------------|-------------------------------|-----------------|-----------------|-----------------|----------------------------------|
| Ground Elevation (ft) 5,951.00 | Original KB/RT Elevation (ft) 5,965.00    | ŀ                           | KB-Ground Distance (ft) 14.00 | KB-Casing Flang | e Distance (ft) | KB-Tubing Hange | Distance (ft)                    |