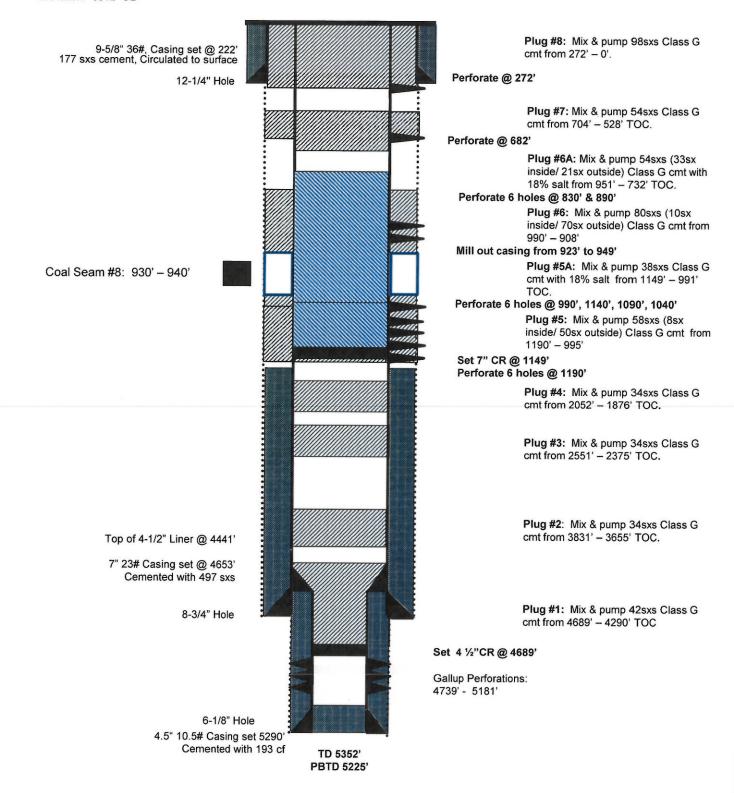

#### **Cement Summary**

Plug #1 - (Gallup/ 7" casing shoe/ 4-1/2" liner top) Pumped 42sxs (15.8ppg, 1.15 yield = 48.3 cuft) Class G cement from 4689'-4290' TOC.

Plug #2 - (Mancos) Pumped 34sx (15.8ppg, 1.15 yield = 39.1 cuft) Class G cement from 3831'-3655' TOC.

Plug #3 - (Mesa Verde) Pumped 34sxs (15.8ppg, 1.15 yield = 39.1 cuft) Class G cement from 2551'-2375' TOC.

Plug #4 - (Chacra) Pumped 34sxs (15.8ppg, 1.15 yield = 39.1 cuft) Class G cement from 2052' - 1876' TOC.

Plug #5 - (PC) Pumped 58sxs (8sx below/ 50sx outside) (15.8ppg, 1.15 yield = 66.7 cuft) Class G cement from 1190' – 995'

Plug #5A - (PC) Pumped 38sxs (15.8ppg, 1.15 yield = 43.7 cuft) Class G cement with 18% salt BWOW from 1149'- 991' TOC.

Plug #6 - (Fruitland) Pumped 80sxs (10sx inside/ 70sx outside) (15.8ppg, 1.15 yield = 94.4 cuft) Class G cement 990' - 908'

Plug #6A - (COAL SEAM & PERFS) Mix and pump 54sxs (1.15 yield, 15.8ppg, 62.1 cu/ft, 11.0 bbls slurry) Class G cmt with 18% salt BWOW from 951' – 732' TOC.

Plug #7 - (FRUITLAND) Mix and pump 54sxs (33sx inside/ 21sx outside) (1.15 yield, 15.8ppg, 62.1 cu/ft, 11.0 bbls slurry) Class G cmt from 704' – 528' TOC.

Plug #8 - (SURFACE) Mix and pump 98sxs (1.15 yield, 15.8ppg, 112.7 cu/ft, 20.0 bbls slurry) Class G cmt from 272' – 0'.