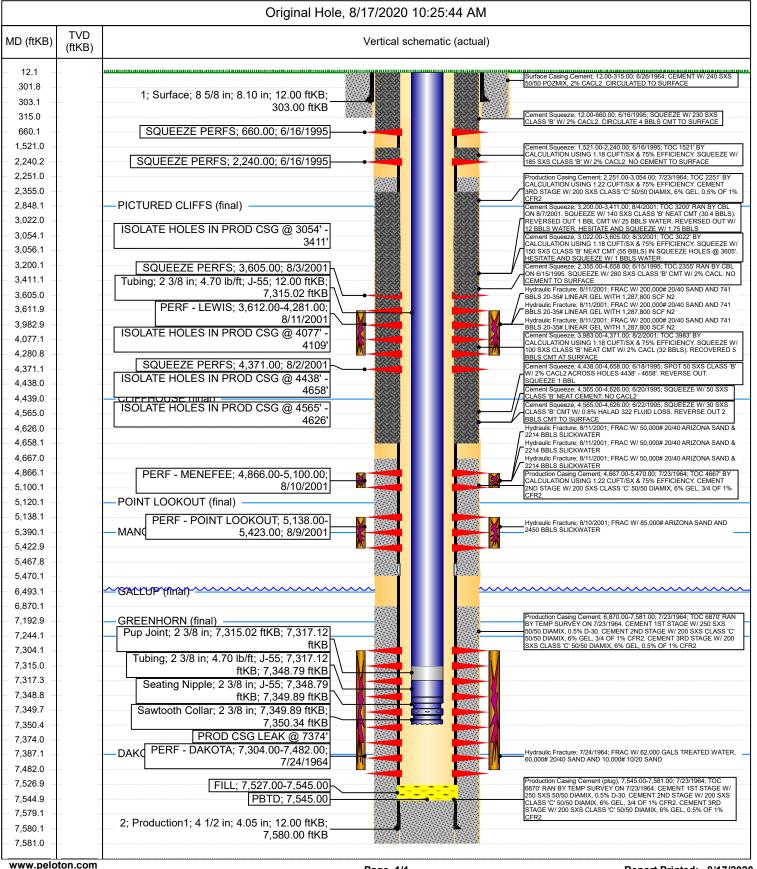

## **Current Schematic**

OCD Received

Report Printed: 8/17/2020

Well Name: DAVIS #13

|                                                                         | Surface Legal Location<br>001-031N-012W-C | Field Name<br>BSN DK(PRO GA      | AS) |                                |  | State/Province                 |  | Well Configuration Type |
|-------------------------------------------------------------------------|-------------------------------------------|----------------------------------|-----|--------------------------------|--|--------------------------------|--|-------------------------|
| Ground Elevation (ft)  0,296.00  Original KB/RT Elevation (ft) 6,308.00 |                                           | KB-Ground Distance (ft)<br>12.00 |     | KB-Casing Flange Distance (ft) |  | KB-Tubing Hanger Distance (ft) |  |                         |