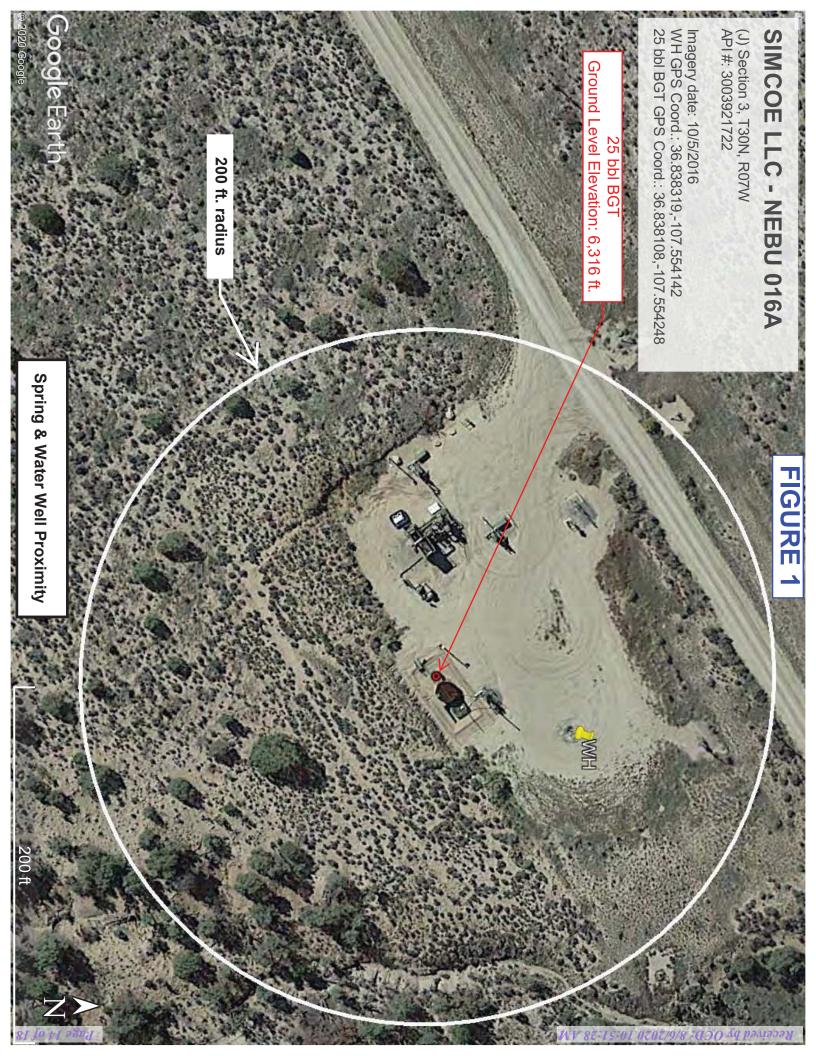

|                                                                                       |                      |                    |                  |               | yìi                | Please spec    | Alternate.               |  |
|---------------------------------------------------------------------------------------|----------------------|--------------------|------------------|---------------|--------------------|----------------|--------------------------|--|
| Four foot height, four strands of barbed wire evenly spaced between one and four feet |                      |                    |                  |               |                    |                |                          |  |
| , of a permanent residence, school, hospital,                                         | əəf 0001 uıyıım pəib | yedniked if too    | d wire at top (. | nds of barbe  | neight, two stra   |                | Inil chain link          |  |
|                                                                                       | -wol9d bnp ,etiq yap |                    |                  |               |                    |                | <del>-</del>             |  |
|                                                                                       |                      |                    |                  |               |                    |                | 5                        |  |
| nental Bureau office for consideration of approval.                                   | e Santa Fe Environn  | submitted to th    | tions must be    | ired. Except  | request is requi   | an exception   | To lattimdu?             |  |
|                                                                                       |                      |                    |                  |               |                    | ve Method:     | iternati                 |  |
|                                                                                       |                      |                    |                  |               |                    |                | ·†                       |  |
|                                                                                       | J:                   | ЬЛС □ Оџр          | ] НDЬЕ □         | lim           |                    | hickness       | Liner type: 7            |  |
| wo;                                                                                   | fog əlduod bəllı     | Jer Double Wa      | only 🗌 Oth       | ole sidewalls | liner 🗷 Visib      | idewalls and   | ∏ Visible s              |  |
| overflow shut-off                                                                     | h lift and automatic | ulls, liner, 6-inc | wisible sidewa   | Zection 🔲 z   | nt with leak det   | y containmer   | x Secondar               |  |
|                                                                                       |                      |                    |                  | Steel         | :la                | sirətsm məteri | Tank Constru             |  |
|                                                                                       | Water                | Produced           | :                | Type of fluid | [ Idd              | 25.0           | Volume:                  |  |
|                                                                                       |                      | <b>VANKID</b> : B  | NWAC T           | 11.71.21.91   | Subsection I of    | ade tank:      | 3. Below-gr              |  |
|                                                                                       |                      |                    |                  |               |                    |                | ι                        |  |
| Dimensions: L X X Z X Y                                                               | olume:b              | ΡΛ                 |                  | Other         | ☐ Factory ☐        | Welded         | Liner Seams:             |  |
|                                                                                       |                      |                    |                  |               |                    |                | ∍A-gαirit2 □             |  |
|                                                                                       | IDbe 🗌 bac 🔲         |                    |                  |               | iner type: Thio    | _              | _                        |  |
| Low Chloride Drilling Fluid 🔲 yes 🔲 no                                                | វិយ១ភាព              | sasM biul4 IIsn    | W-itluM 🔲 🗚      | A384 ☐ noii   | —<br>ncy 🔲 Cavitat | _              | _                        |  |
|                                                                                       |                      |                    |                  |               | Morkover           |                | <u> </u>                 |  |
|                                                                                       |                      |                    | ,                | DAMN 11.7     | 1.čl.9l fo Uro     | D.F. G.        | ².<br>□ <u>Pit</u> : Sub |  |
|                                                                                       | 1Ш                   | omionia Anoime     | TO 1SULT IROU    | TI Vale 🔲 II  | I 🗌 State 🔲 l      | er: 🗷 redera   | Surface Own              |  |
| <b>2√2√8</b> NAD: □1927 × 1983                                                        |                      | ignoJ              |                  | 368.83        |                    |                | Center of Pro            |  |
| County: Rio Arriba County                                                             | Range 07W            |                    | qidsnwoT         |               | Section            |                | U/L or Qtr/Q             |  |
|                                                                                       | ermit Number:        | 140 00             |                  |               | 30039217           |                | API Number:              |  |
|                                                                                       |                      |                    | A310 TINU        |               | TSA3HTAO           |                | Facility or we           |  |
|                                                                                       |                      |                    |                  |               | 01 Suite 10        |                | Address: 11              |  |
| 822                                                                                   | OCKID #:             |                    |                  |               | C operated b       |                |                          |  |
| governmental authority s rules, regulations of ordinances.                            | aro and appression   |                    |                  |               |                    |                | I.                       |  |

| oN 🗌 Yes 🗌 No                                                                                                                                                                                                                                                                                                                                                                                                                                                                                  | Within 200 horizontal feet of a spring or a private, domestic fresh water well used by less than five households for domestic or stock watering purposes, or 300feet of any other fresh water well or spring, in existence at the time of the initial application.  VM Office of the State Engineer - iWATERS database search; Visual inspection (certification) of the proposed site |  |  |  |  |  |
|------------------------------------------------------------------------------------------------------------------------------------------------------------------------------------------------------------------------------------------------------------------------------------------------------------------------------------------------------------------------------------------------------------------------------------------------------------------------------------------------|---------------------------------------------------------------------------------------------------------------------------------------------------------------------------------------------------------------------------------------------------------------------------------------------------------------------------------------------------------------------------------------|--|--|--|--|--|
| oN □ Yes □ No                                                                                                                                                                                                                                                                                                                                                                                                                                                                                  | application.  - Visual inspection (certification) of the proposed site; Aerial photo; Satellite image                                                                                                                                                                                                                                                                                 |  |  |  |  |  |
| old Day D                                                                                                                                                                                                                                                                                                                                                                                                                                                                                      | Within 300 feet from a occupied permanent residence, school, hospital, institution, or church in existence at the time of initial                                                                                                                                                                                                                                                     |  |  |  |  |  |
| Ves ☐ Vo                                                                                                                                                                                                                                                                                                                                                                                                                                                                                       | Within 100 feet of a continuously flowing watercourse, or any other significant watercourse or within 200 feet of any lakebed, sinkhole, or playa lake (measured from the ordinary high-water mark). (Applies to low chloride temporary pits.)  - Topographic map; Visual inspection (certification) of the proposed site                                                             |  |  |  |  |  |
|                                                                                                                                                                                                                                                                                                                                                                                                                                                                                                | Temporary Pit using Low Chloride Drilling Fluid (maximum chloride content 15,000 mg/liter)                                                                                                                                                                                                                                                                                            |  |  |  |  |  |
| oN <b>≭</b> ses ∏                                                                                                                                                                                                                                                                                                                                                                                                                                                                              | Within 200 horizontal feet of a spring or a fresh water well used for public or livestock consumption; NM Office of the State Engineer - iWATERS database search; Visual inspection (certification) of the proposed site                                                                                                                                                              |  |  |  |  |  |
| 🗆                                                                                                                                                                                                                                                                                                                                                                                                                                                                                              | from the ordinary high-water mark).  - Topographic map; Visual inspection (certification) of the proposed site                                                                                                                                                                                                                                                                        |  |  |  |  |  |
| Ves x No                                                                                                                                                                                                                                                                                                                                                                                                                                                                                       | Within 100 feet of a continuously flowing watercourse, significant watercourse, lake bed, sinkhole, wetland or playa lake (measured                                                                                                                                                                                                                                                   |  |  |  |  |  |
|                                                                                                                                                                                                                                                                                                                                                                                                                                                                                                | Below Grade Tanks                                                                                                                                                                                                                                                                                                                                                                     |  |  |  |  |  |
| oN 🗌 səY 📗                                                                                                                                                                                                                                                                                                                                                                                                                                                                                     | Within a 100-year floodplain. (Does not apply to below grade tanks) - FEMA map                                                                                                                                                                                                                                                                                                        |  |  |  |  |  |
| □ Yes □ No                                                                                                                                                                                                                                                                                                                                                                                                                                                                                     | Within an unstable area. (Does not apply to below grade tanks) - Engineering measures incorporated into the design; MM Bureau of Geology & Mineral Resources; USGS; MM Geological Society; Topographic map                                                                                                                                                                            |  |  |  |  |  |
| □ Yes □ No                                                                                                                                                                                                                                                                                                                                                                                                                                                                                     | Within the area overlying a subsurface mine. (Does not apply to below grade tanks) - Written confirmation or verification or map from the NM EMNRD-Mining and Mineral Division                                                                                                                                                                                                        |  |  |  |  |  |
|                                                                                                                                                                                                                                                                                                                                                                                                                                                                                                | - Written confirmation or verification from the municipality; Written approval obtained from the municipality                                                                                                                                                                                                                                                                         |  |  |  |  |  |
| oN 🗌 Yes 🔲                                                                                                                                                                                                                                                                                                                                                                                                                                                                                     | Within incorporated municipal boundaries or within a defined municipal fresh water well field covered under a municipal ordinance adopted pursuant to VMSA 1978, Section 3-27-3, as amended. (Does not apply to below grade tanks)                                                                                                                                                    |  |  |  |  |  |
| □ Yes □ No                                                                                                                                                                                                                                                                                                                                                                                                                                                                                     | Ground water is less than 50 feet below the bottom of a Temporary pit, permanent pit, or Multi-Well Fluid Management pit.  NM Office of the State Engineer - iWATERS database search; USGS; Data obtained from nearby wells                                                                                                                                                           |  |  |  |  |  |
| oN ★ NA □                                                                                                                                                                                                                                                                                                                                                                                                                                                                                      | Ground water is less than 25 feet below the bottom of a low chloride temporary pit or below-grade tank.  -   MOffice of the State Engineer - iWATERS database search;  USGS;  Data obtained from nearby wells                                                                                                                                                                         |  |  |  |  |  |
|                                                                                                                                                                                                                                                                                                                                                                                                                                                                                                | General siting                                                                                                                                                                                                                                                                                                                                                                        |  |  |  |  |  |
| อว.mos อุฤชมุด                                                                                                                                                                                                                                                                                                                                                                                                                                                                                 | 9. Siting Criteria (regarding permitting): 19.15.17.10 NMAC Instructions: The applicant must demonstrate compliance for each siting criteria below in the application. Recommendations of accepmaterial are provided below. Siting criteria does not apply to drying pads or adove-grade tanks.                                                                                       |  |  |  |  |  |
| 8. Variances and Exceptions:  Variances and Exceptions:  Justifications and/or demonstrations of equivalency are required. Please refer to 19.15.17 VMAC for guidance.  Please check a box if one or more of the following is requested, if not leave blank:  Variance(s): Requests must be submitted to the appropriate division district for consideration of approval.  Exception(s): Requests must be submitted to the Santa Fe Environmental Bureau office for consideration of approval. |                                                                                                                                                                                                                                                                                                                                                                                       |  |  |  |  |  |
|                                                                                                                                                                                                                                                                                                                                                                                                                                                                                                | 7. Subsection C of 19.15.17.11 NMAC  12"x 24", 2" lettering, providing Operator's name, site location, and emergency telephone numbers  Signed in compliance with 19.15.16.8 NMAC                                                                                                                                                                                                     |  |  |  |  |  |
|                                                                                                                                                                                                                                                                                                                                                                                                                                                                                                | Monthly inspections (If netting or screening is not physically feasible)                                                                                                                                                                                                                                                                                                              |  |  |  |  |  |
|                                                                                                                                                                                                                                                                                                                                                                                                                                                                                                | Screen Netting Other                                                                                                                                                                                                                                                                                                                                                                  |  |  |  |  |  |
|                                                                                                                                                                                                                                                                                                                                                                                                                                                                                                | Netting: Subsection E of 19.15.17.11 VMAC (Applies to permanent pits and permanent open top tanks)                                                                                                                                                                                                                                                                                    |  |  |  |  |  |