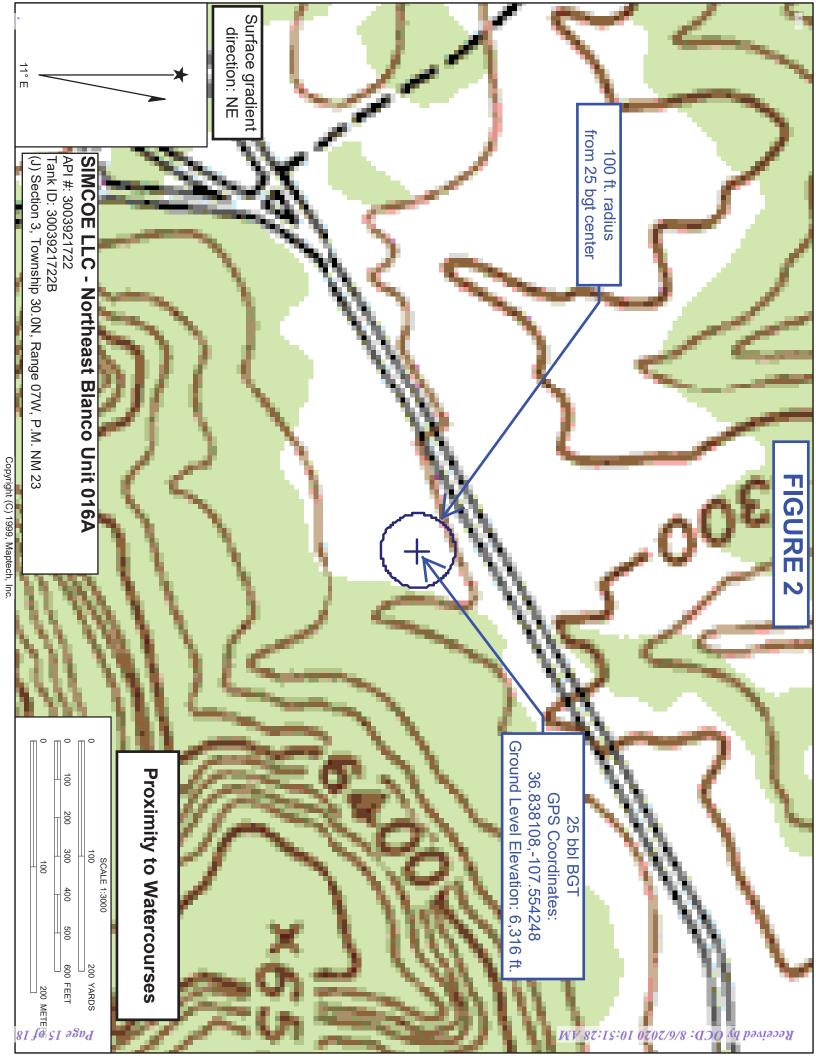

|                                                                                       |                      |                    |                  |               | yìi                | Please spec    | Alternate.               |  |
|---------------------------------------------------------------------------------------|----------------------|--------------------|------------------|---------------|--------------------|----------------|--------------------------|--|
| Four foot height, four strands of barbed wire evenly spaced between one and four feet |                      |                    |                  |               |                    |                |                          |  |
| , of a permanent residence, school, hospital,                                         | əəf 0001 uıyıım pəib | yedniked if too    | d wire at top (. | nds of barbe  | neight, two stra   |                | Inil chain link          |  |
|                                                                                       | -wol9d bnp ,etiq yap |                    |                  |               |                    |                | <del>-</del>             |  |
|                                                                                       |                      |                    |                  |               |                    |                | 5                        |  |
| nental Bureau office for consideration of approval.                                   | e Santa Fe Environn  | submitted to th    | tions must be    | ired. Except  | request is requi   | an exception   | To lattimdu?             |  |
|                                                                                       |                      |                    |                  |               |                    | ve Method:     | iternati                 |  |
|                                                                                       |                      |                    |                  |               |                    |                | ·†                       |  |
|                                                                                       | J:                   | ЬЛС □ Оџр          | ] НDЬЕ □         | lim           |                    | hickness       | Liner type: 7            |  |
| wo;                                                                                   | fog əlduod bəllı     | Jer Double Wa      | only 🗌 Oth       | ole sidewalls | liner 🗷 Visib      | idewalls and   | ∏ Visible s              |  |
| overflow shut-off                                                                     | h lift and automatic | ulls, liner, 6-inc | wisible sidewa   | Zection 🔲 z   | nt with leak det   | y containmer   | x Secondar               |  |
|                                                                                       |                      |                    |                  | Steel         | :la                | sirətsm məteri | Tank Constru             |  |
|                                                                                       | Water                | Produced           | :                | Type of fluid | [ Idd              | 25.0           | Volume:                  |  |
|                                                                                       |                      | <b>VANKID</b> : B  | NWAC T           | 11.71.21.91   | Subsection I of    | ade tank:      | 3. Below-gr              |  |
|                                                                                       |                      |                    |                  |               |                    |                | ι                        |  |
| Dimensions: L X X Z X Y                                                               | olume:b              | ΡΛ                 |                  | Other         | ☐ Factory ☐        | Welded         | Liner Seams:             |  |
|                                                                                       |                      |                    |                  |               |                    |                | ∍A-gαirit2 □             |  |
|                                                                                       | IDbe 🗌 bac 🔲         |                    |                  |               | iner type: Thio    | _              | _                        |  |
| Low Chloride Drilling Fluid 🔲 yes 🔲 no                                                | វិយ១ភាព              | sasM biul4 IIsn    | W-itluM 🔲 🗚      | A384 ☐ noii   | —<br>ncy 🔲 Cavitat | _              | _                        |  |
|                                                                                       |                      |                    |                  |               | Morkover           |                | <u> </u>                 |  |
|                                                                                       |                      |                    | ,                | DAMN 11.7     | 1.čl.9l fo Uro     | D.F. G.        | ².<br>□ <u>Pit</u> : Sub |  |
|                                                                                       | 1Ш                   | omionia Anoime     | TO 1SULT IROU    | TI Vale 🔲 II  | I 🗌 State 🔲 l      | er: 🗷 redera   | Surface Own              |  |
| <b>2√2√8</b> NAD: □1927 × 1983                                                        |                      | ignoJ              |                  | 368.83        |                    |                | Center of Pro            |  |
| County: Rio Arriba County                                                             | Range 07W            |                    | qidsnwoT         |               | Section            |                | U/L or Qtr/Q             |  |
|                                                                                       | ermit Number:        | 140 00             |                  |               | 30039217           |                | API Number:              |  |
|                                                                                       |                      |                    | A310 TINU        |               | TSA3HTAO           |                | Facility or we           |  |
|                                                                                       |                      |                    |                  |               | 01 Suite 10        |                | Address: 11              |  |
| 822                                                                                   | OCKID #:             |                    |                  |               | C operated b       |                |                          |  |
| governmental authority s rules, regulations of ordinances.                            | aro and appression   |                    |                  |               |                    |                | I.                       |  |

| oN 🗌 Yes 🗌 No                                                                                                                                                                                                                                                                                                                                                                                                                                                                                  | Within 200 horizontal feet of a spring or a private, domestic fresh water well used by less than five households for domestic or stock watering purposes, or 300feet of any other fresh water well or spring, in existence at the time of the initial application.  VM Office of the State Engineer - iWATERS database search; Visual inspection (certification) of the proposed site |  |  |  |  |  |
|------------------------------------------------------------------------------------------------------------------------------------------------------------------------------------------------------------------------------------------------------------------------------------------------------------------------------------------------------------------------------------------------------------------------------------------------------------------------------------------------|---------------------------------------------------------------------------------------------------------------------------------------------------------------------------------------------------------------------------------------------------------------------------------------------------------------------------------------------------------------------------------------|--|--|--|--|--|
| oN □ Yes □ No                                                                                                                                                                                                                                                                                                                                                                                                                                                                                  | application.  - Visual inspection (certification) of the proposed site; Aerial photo; Satellite image                                                                                                                                                                                                                                                                                 |  |  |  |  |  |
| old Day D                                                                                                                                                                                                                                                                                                                                                                                                                                                                                      | Within 300 feet from a occupied permanent residence, school, hospital, institution, or church in existence at the time of initial                                                                                                                                                                                                                                                     |  |  |  |  |  |
| Ves ☐ Vo                                                                                                                                                                                                                                                                                                                                                                                                                                                                                       | Within 100 feet of a continuously flowing watercourse, or any other significant watercourse or within 200 feet of any lakebed, sinkhole, or playa lake (measured from the ordinary high-water mark). (Applies to low chloride temporary pits.)  - Topographic map; Visual inspection (certification) of the proposed site                                                             |  |  |  |  |  |
|                                                                                                                                                                                                                                                                                                                                                                                                                                                                                                | Temporary Pit using Low Chloride Drilling Fluid (maximum chloride content 15,000 mg/liter)                                                                                                                                                                                                                                                                                            |  |  |  |  |  |
| oN <b>≭</b> ses ∏                                                                                                                                                                                                                                                                                                                                                                                                                                                                              | Within 200 horizontal feet of a spring or a fresh water well used for public or livestock consumption; NM Office of the State Engineer - iWATERS database search; Visual inspection (certification) of the proposed site                                                                                                                                                              |  |  |  |  |  |
| 🗆                                                                                                                                                                                                                                                                                                                                                                                                                                                                                              | from the ordinary high-water mark).  - Topographic map; Visual inspection (certification) of the proposed site                                                                                                                                                                                                                                                                        |  |  |  |  |  |
| Ves x No                                                                                                                                                                                                                                                                                                                                                                                                                                                                                       | Within 100 feet of a continuously flowing watercourse, significant watercourse, lake bed, sinkhole, wetland or playa lake (measured                                                                                                                                                                                                                                                   |  |  |  |  |  |
|                                                                                                                                                                                                                                                                                                                                                                                                                                                                                                | Below Grade Tanks                                                                                                                                                                                                                                                                                                                                                                     |  |  |  |  |  |
| oN 🗌 səY 📗                                                                                                                                                                                                                                                                                                                                                                                                                                                                                     | Within a 100-year floodplain. (Does not apply to below grade tanks) - FEMA map                                                                                                                                                                                                                                                                                                        |  |  |  |  |  |
| □ Yes □ No                                                                                                                                                                                                                                                                                                                                                                                                                                                                                     | Within an unstable area. (Does not apply to below grade tanks) - Engineering measures incorporated into the design; MM Bureau of Geology & Mineral Resources; USGS; MM Geological Society; Topographic map                                                                                                                                                                            |  |  |  |  |  |
| □ Yes □ No                                                                                                                                                                                                                                                                                                                                                                                                                                                                                     | Within the area overlying a subsurface mine. (Does not apply to below grade tanks) - Written confirmation or verification or map from the NM EMNRD-Mining and Mineral Division                                                                                                                                                                                                        |  |  |  |  |  |
|                                                                                                                                                                                                                                                                                                                                                                                                                                                                                                | - Written confirmation or verification from the municipality; Written approval obtained from the municipality                                                                                                                                                                                                                                                                         |  |  |  |  |  |
| oN 🗌 Yes 🔲                                                                                                                                                                                                                                                                                                                                                                                                                                                                                     | Within incorporated municipal boundaries or within a defined municipal fresh water well field covered under a municipal ordinance adopted pursuant to VMSA 1978, Section 3-27-3, as amended. (Does not apply to below grade tanks)                                                                                                                                                    |  |  |  |  |  |
| □ Yes □ No                                                                                                                                                                                                                                                                                                                                                                                                                                                                                     | Ground water is less than 50 feet below the bottom of a Temporary pit, permanent pit, or Multi-Well Fluid Management pit.  NM Office of the State Engineer - iWATERS database search; USGS; Data obtained from nearby wells                                                                                                                                                           |  |  |  |  |  |
| oN ★ NA □                                                                                                                                                                                                                                                                                                                                                                                                                                                                                      | Ground water is less than 25 feet below the bottom of a low chloride temporary pit or below-grade tank.  -   MOffice of the State Engineer - iWATERS database search;  USGS;  Data obtained from nearby wells                                                                                                                                                                         |  |  |  |  |  |
|                                                                                                                                                                                                                                                                                                                                                                                                                                                                                                | General siting                                                                                                                                                                                                                                                                                                                                                                        |  |  |  |  |  |
| อว.mos อุฤชมุด                                                                                                                                                                                                                                                                                                                                                                                                                                                                                 | 9. Siting Criteria (regarding permitting): 19.15.17.10 NMAC Instructions: The applicant must demonstrate compliance for each siting criteria below in the application. Recommendations of accepmaterial are provided below. Siting criteria does not apply to drying pads or adove-grade tanks.                                                                                       |  |  |  |  |  |
| 8. Variances and Exceptions:  Variances and Exceptions:  Justifications and/or demonstrations of equivalency are required. Please refer to 19.15.17 VMAC for guidance.  Please check a box if one or more of the following is requested, if not leave blank:  Variance(s): Requests must be submitted to the appropriate division district for consideration of approval.  Exception(s): Requests must be submitted to the Santa Fe Environmental Bureau office for consideration of approval. |                                                                                                                                                                                                                                                                                                                                                                                       |  |  |  |  |  |
|                                                                                                                                                                                                                                                                                                                                                                                                                                                                                                | 7. Subsection C of 19.15.17.11 NMAC  12"x 24", 2" lettering, providing Operator's name, site location, and emergency telephone numbers  Signed in compliance with 19.15.16.8 NMAC                                                                                                                                                                                                     |  |  |  |  |  |
|                                                                                                                                                                                                                                                                                                                                                                                                                                                                                                | Monthly inspections (If netting or screening is not physically feasible)                                                                                                                                                                                                                                                                                                              |  |  |  |  |  |
|                                                                                                                                                                                                                                                                                                                                                                                                                                                                                                | Screen Netting Other                                                                                                                                                                                                                                                                                                                                                                  |  |  |  |  |  |
|                                                                                                                                                                                                                                                                                                                                                                                                                                                                                                | Netting: Subsection E of 19.15.17.11 VMAC (Applies to permanent pits and permanent open top tanks)                                                                                                                                                                                                                                                                                    |  |  |  |  |  |