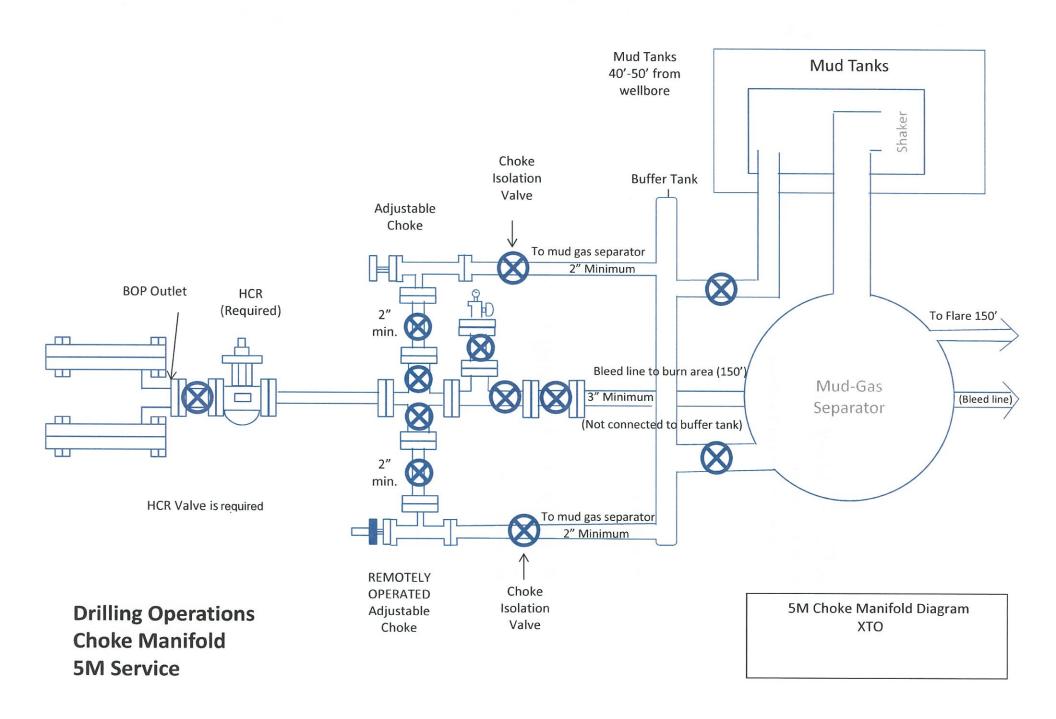

------------------------------------------------------|---------------------------|-----------|--------------------|
| 11-3/4" x 8-5/8" x 5-1/2" 10M RSH-2 Wellhead<br>Assembly, With T-EBS-F Tubing Head                                                                                                                                                                                                 | DRAWN APPRV FOR REFERENCE |           | 31OCT16<br>31OCT16 |
|                                                                                                                                                                                                                                                                                    | DRAWING NO                | ), 100    | 12358              |







...

Subject: Request for a Variance Allowing break Testing of the Blowout Preventer Equipment (BOPE)

XTO Energy requests a variance to ONLY test broken pressure seals on the BOPE and function test BOP when skidding a drilling rig between multiple wells on a pad.

### Background

Onshore Oil and Gas Order (OOGO) No. 2, Drilling Operations, Sections III.A.2.i.iv.B states that the BOP test must be performed whenever any seal subject to test pressure is broken. The current interpretation of the Bureau of Land Management (BLM) requires a complete BOP test and not just a test of the affected component. OOGO No. 2, Section I.D.2 states, "Some situation may exist either on a well-by-well basis or field-wide basis whereby it is commonly accepted practice to vary a particular minimum standard(