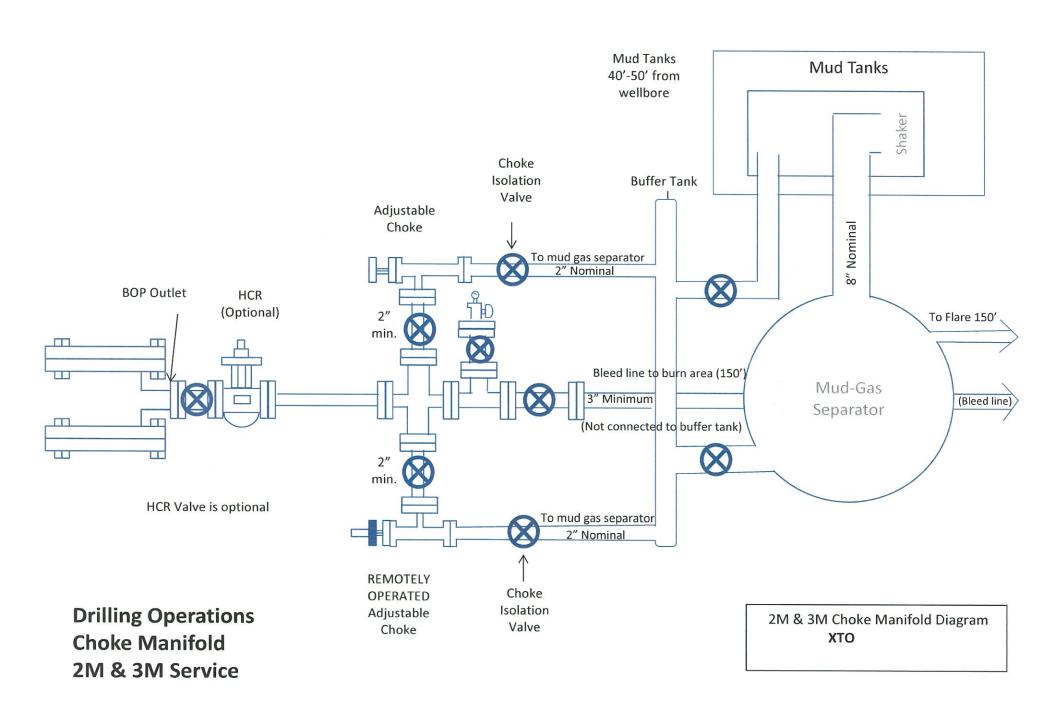

--------------------------------------------------------|---------------------------|-----------|--------------------|
| 11-3/4" x 8-5/8" x 5-1/2" 10M RSH-2 Wellhead<br>Assembly, With T-EBS-F Tubing Head                                                                                                                                                                                                 | DRAWN APPRV FOR REFERENCE |           | 31OCT16<br>31OCT16 |
|                                                                                                                                                                                                                                                                                    | DRAWING NO                | ), 100    | 12358              |







...

Subject: Request for a Variance Allowing break Testing of the Blowout Preventer Equipment (BOPE)

XTO Energy requests a variance to ONLY test broken pressure seals on the BOPE and function test BOP when skidding a drilling rig between multiple wells on a pad.

### Background

Onshore Oil and Gas Order (OOGO) No. 2, Drilling Operations, Sections III.A.2.i.iv.B states that the BOP test must be performed whenever any seal subject to test pressure is broken. The current interpretation of the Bureau of Land Management (BLM) requires a complete BOP test and not just a test of the affected component. OOGO No. 2, Section I.D.2 states, "Some situation may exist either on a well-by-well basis or field-wide basis whereby it is commonly accepted practice to vary a particular minimum standar