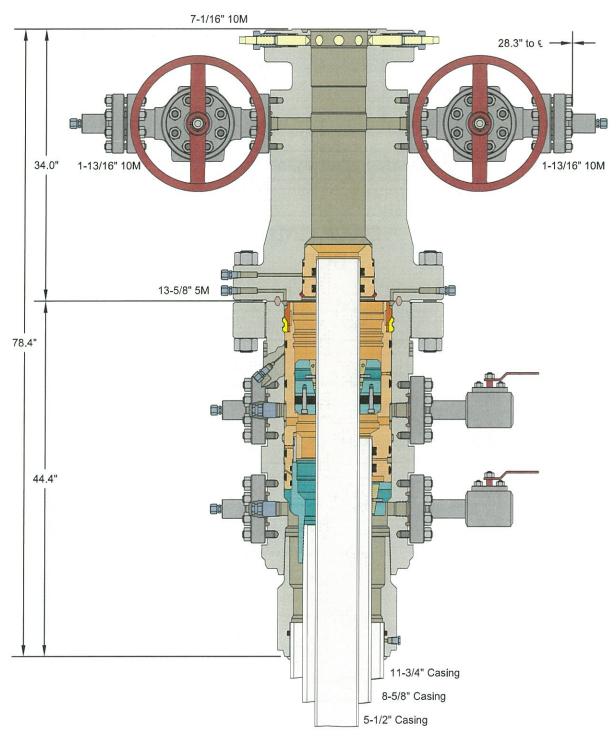

Longitude   |
| JRU DI 1A 115H - FTP<br>- plan hits target cent<br>- Point | 0.00<br>ter            | 0.01     | 10,912.00                 | -3,338.40                 | 685.80                      | 499,059.50                  | 638,874.60        | 32.371227 | -103.883524 |
| JRU DI 1A 115H - LTP<br>- plan hits target cent<br>- Point | 0.00<br>ter            | 0.00     | 10,972.00                 | -3,319.60                 | 10,543.30                   | 499,078.30                  | 648,732.10        | 32,371161 | -103.851596 |
| JRU DI 1A 115H - BHL<br>- plan misses target o<br>- Point  | 0.00<br>center by 0.32 |          | 10,972.00<br>33.12usft MD | -3,319.60<br>(10972.30 T\ | 10,593.30<br>/D, -3319.50 N | 499,078.30<br>, 10593.30 E) | 648,782.10        | 32.371161 | -103.851434 |





## ALL DIMENSIONS ARE APPROXIMATE

| This drawing is the property of GE Oil & Gas Pressure Control LP and is considered confidential. Unless otherwise approved in writing, neither it nor its contents may be used, copied, transmitted or reproduced except for the sole purpose of GE Oil & Gas Pressure Control LP. | XTO                       | D ENERGY, | INC.               |
|------------------------------------------------------------------------------------------------------------------------------------------------------------------------------------------------------------------------------------------------------------------------------------|---------------------------|-----------|--------------------|
| 11-3/4" x 8-5/8" x 5-1/2" 10M RSH-2 Wellhead<br>Assembly, With T-EBS-F Tubing Hea