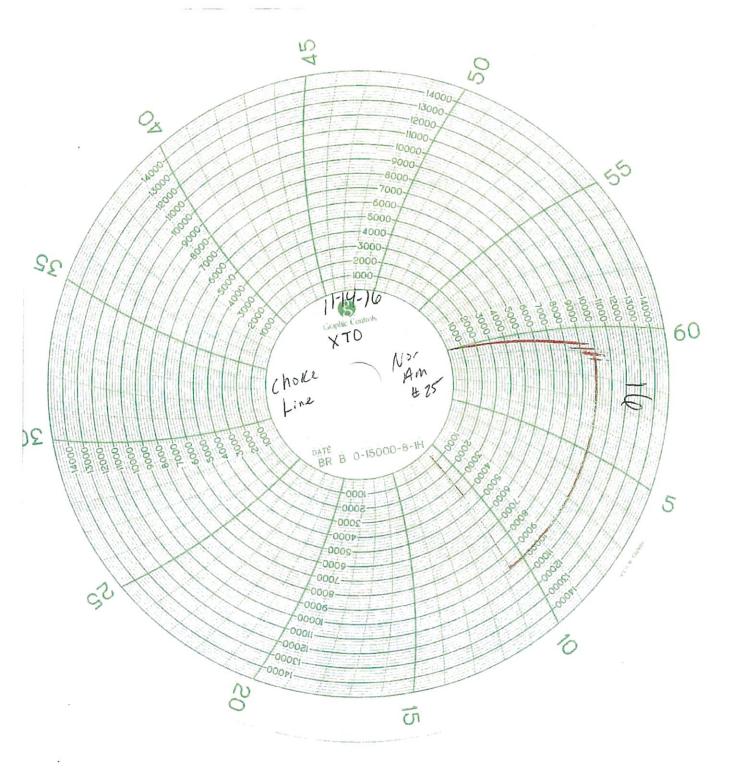

----------------------------------------------------|---------------------------|-----------|--------------------|
| 11-3/4" x 8-5/8" x 5-1/2" 10M RSH-2 Wellhead<br>Assembly, With T-EBS-F Tubing Head                                                                                                                                                                                                 | DRAWN APPRV FOR REFERENCE |           | 31OCT16<br>31OCT16 |
|                                                                                                                                                                                                                                                                                    | DRAWING NO                | ), 100    | 12358              |







...

Subject: Request for a Variance Allowing break Testing of the Blowout Preventer Equipment (BOPE)

XTO Energy requests a variance to ONLY test broken pressure seals on the BOPE and function test BOP when skidding a drilling rig between multiple wells on a pad.

### Background

Onshore Oil and Gas Order (OOGO) No. 2, Drilling Operations, Sections III.A.2.i.iv.B states that the BOP test must be performed whenever any seal subject to test pressure is broken. The current interpretation of the Bureau of Land Management (BLM) requires a complete BOP test and not just a test of the affected component. OOGO No. 2, Section I.D.2 states, "Some situation may exist either on a well-by-well basis or field-wide basis whereby it is commonly accepted practice to vary a particular minimum standard(s)