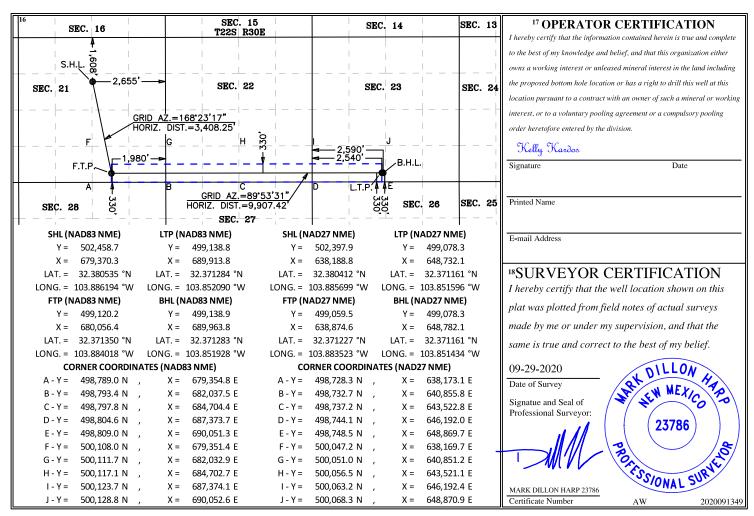

#### WELL LOCATION AND ACREAGE DEDICATION PLAT

| 1                              | <b>API Number</b> 30-015-           |          |       | <sup>2</sup> Pool Code |                       | <sup>3</sup> Pool Name |               |                |                        |  |  |  |
|--------------------------------|-------------------------------------|----------|-------|------------------------|-----------------------|------------------------|---------------|----------------|------------------------|--|--|--|
| <sup>4</sup> Property 0        | Code                                |          | '     |                        | <sup>5</sup> Property | Name                   |               | 6              | Well Number            |  |  |  |
| 32825                          | 328259 JAMES RANCH UNIT DI 1A ENNIS |          |       |                        |                       |                        |               |                | 115 <b>Y H</b>         |  |  |  |
| <sup>7</sup> OGRID             | No.                                 |          |       |                        | <sup>8</sup> Operator | Name                   |               |                | <sup>9</sup> Elevation |  |  |  |
| 37307.                         | 5                                   |          |       | XTO                    | O PERMIAN OP          | ERATING, LLC.          |               | 3,160'         |                        |  |  |  |
| <sup>10</sup> Surface Location |                                     |          |       |                        |                       |                        | •             |                |                        |  |  |  |
| UL or lot no.                  | Section                             | Township | Range | Lot Idn                | Feet from the         | North/South line       | Feet from the | East/West line | County                 |  |  |  |
|                                | 21                                  | 226      | 20E   |                        | 1.600                 | NODTH                  | 2 655         | EACT           | EDDY                   |  |  |  |

|                    | 21           | 1 225         | 301           |           | 1,000         | Nokin            | 2,033         | L/151          |        |
|--------------------|--------------|---------------|---------------|-----------|---------------|------------------|---------------|----------------|--------|
|                    |              |               | 11 Bc         | ttom Ho   | le Location I | f Different Fron | n Surface     |                |        |
| UL or lot no.      | Section      | Township      | Range         | Lot Idn   | Feet from the | North/South line | Feet from the | East/West line | County |
| N                  | 23           | 22S           | 30E           |           | 330           | SOUTH            | 2,590         | WEST           | EDDY   |
| 12 Dedicated Acres | s 13 Joint o | r Infill 14 ( | Consolidation | Code 15 O | rder No.      |                  |               |                |        |
|                    |              |               |               |           |               |                  |               |                |        |

No allowable will be assigned to this completion until all interests have been consolidated or a non-standard unit has been approved by the division.

Form 3160-5 (June 2015)