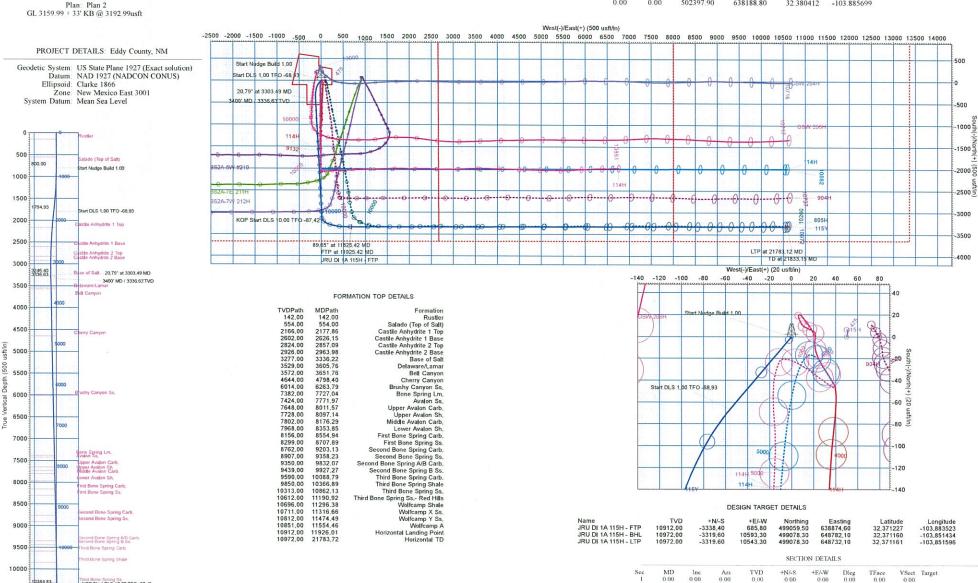

ion to a Grid Direction, Add 6.56°

WELL DETAILS: 115Y

GL 3159.99 + 33' KB @ 3192.99usft +N/-S +E/-W Northing Easting Latittude Longitude 0.00 0.00 502397.90

638188.80 32.380412 -103.885699

0.00 -55.95

-126.27

15.82

585.80

685.80

10543 30

10593 33

1.00

1.00

0.00

10.00

0.00

0.00

0.00

220.00

-68.93

0.00

-87.42

0.00

0.00

579.39 679.39 JRU DI IA 115H - FTP

0.00 10536.91 JRU DI 1A 115H - LTP

0.00 10586.94 JRU DI 1A 115H - BHL

-56.08

-127.11

0.00

-66.68

-435.22 -3141.34

-3338.59

-3338.40

-3319 60

-3319 50

800.00

1800 00

3303 49

10938 96

6 11825.42 7 11925.42

8 21783 12

9 21833 15

0.00

10.00

20.79

20.79

89.65

89.65

89 65

0.00

220.00

176.99

176.99

89 89

89.89

89 89

89 89 10972 30

800.00

1794.93

3246.40

10384.83

10911.39

10912.00

Slot



LTP at 21783,12 MI

TD at 21833, 15 MD

#### Planning Report

Database: EDM 5000.14 Single User Db

Company: XTO Energy Inc.
Project: Eddy County, NM

Site: James Ranch Unit DI 1A Ennis

Well: 115Y Wellbore: OH Design: Plan 2 Local Co-ordinate Reference:

TVD Reference:
MD Reference:
North Reference:

Survey Calculation Method:

Well 115Y

GL 3159.99 + 33' KB @ 3192.99usft GL 3159.99 + 33' KB @ 3192.99usft

Grid

Minimum Curvature

Project Eddy County, NM

Map System: US State Plane 1927 (Exact solution)
Geo Datum: NAD 1927 (NADCON CONUS)

Map Zone: New Mexico East 3001

System Datum:

Mean Sea Level

Site James Ranch Unit DI 1A Ennis

502,397.90 usft Northing: 32 380412 Site Position: Latitude: From: Мар Easting: 638,208.80 usft Longitude: -103.885635 0.00 usft Slot Radius: 13-3/16 " Gr