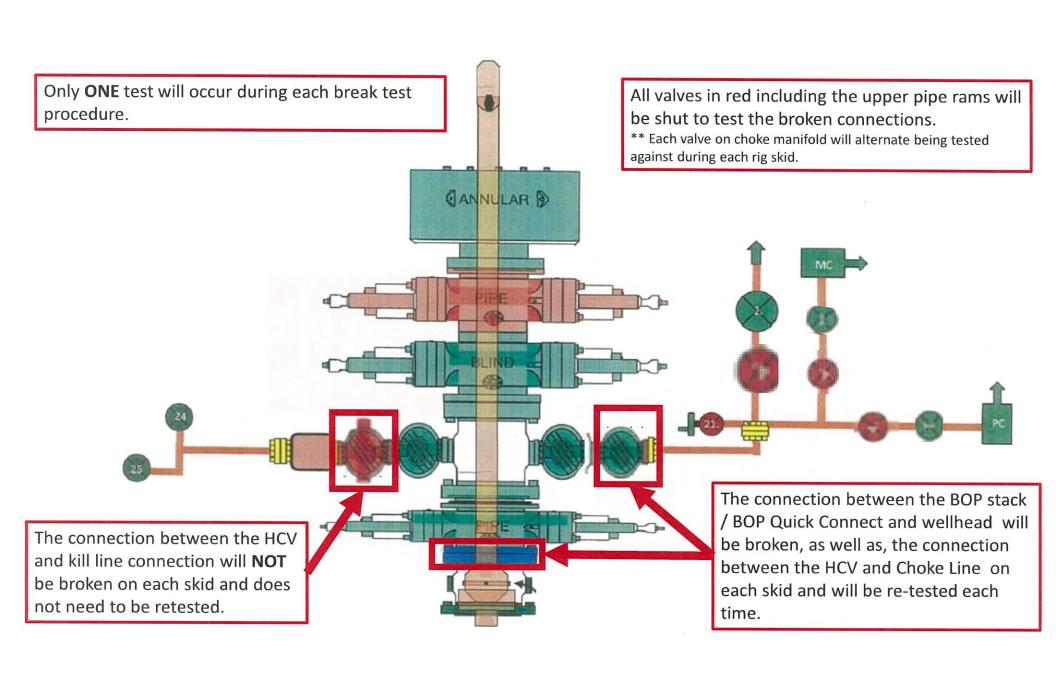

P equipment.
  - a. Between the HCV valve and choke line connection
  - b. Between the BOP quick connect and the wellhead
- 4. The BOP is then lifted and removed from the wellhead by a hydraulic system.
- 5. After skidding to the next well, the BOP is moved to the wellhead by the same hydraulic system and installed.
- 6. The connections mentioned in 3a and 3b will then be reconnected.
- 7. Install test plug into the wellhead using test joint or drill pipe.
- 8. A shell test is performed against the upper pipe rams testing the two breaks.
- 9. The shell test will consist of a 250 psi low test and a high test to the value submitted in the APD or Sundry (e.g. 5,000 psi or 10,000psi).
- 10. Function test will be performed on the following components: lower pipe rams, blind rams, and annular.



## XTO Permian Operating, LLC Offline Cementing Variance Request



Wellhead diagram during skidding operations

- 6. Skid rig to next well on pad.
- 7. Confirm well is static before removing cap flange, flange will not be removed and offline cementing operations will not commence until well is under control. If well is not static, casing outlet valves will provide access to both the casing ID and annulus. Rig or third party pump truck will kill well prior to cementing or nippling up for further remediation.
  - a. Well Control Plan
    - i. The Drillers Method will be the primary well control method to regain control of the wellbore prior to cementing, if wellbore conditions do not permit the drillers method other methods of well control may be used
    - ii. Rig pumps or a 3<sup>rd</su