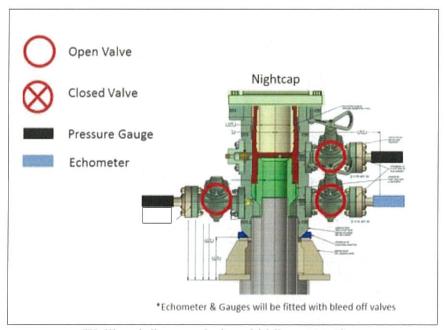

- b. Between the BOP quick connect and the wellhead
- 4. The BOP is then lifted and removed from the wellhead by a hydraulic system.
- 5. After skidding to the next well, the BOP is moved to the wellhead by the same hydraulic system and installed.
- 6. The connections mentioned in 3a and 3b will then be reconnected.
- 7. Install test plug into the wellhead using test joint or drill pipe.
- 8. A shell test is performed against the upper pipe rams testing the two breaks.
- 9. The shell test will consist of a 250 psi low test and a high test to the value submitted in the APD or Sundry (e.g. 5,000 psi or 10,000psi).
- 10. Function test will be performed on the following components: lower pipe rams, blind rams, and annular.



## XTO Permian Operating, LLC Offline Cementing Variance Request



Wellhead diagram during skidding operations

- 6. Skid rig to next well on pad.
- 7. Confirm well is static before removing cap flange, flange will not be removed and offline cementing operations will not commence until well is under control. If well is not static, casing outlet valves will provide access to both the casing ID and annulus. Rig or third party pump truck will kill well prior to cementing or nippling up for further remediation.
  - a. Well Control Plan
    - i. The Drillers Method will be the primary well control method to regain control of the wellbore prior to cementing, if wellbore conditions do not permit the drillers method other methods of well control may be used
    - ii. Rig pumps or a 3<sup>rd</sup> party pump will be tied into the upper casing valve to pump down