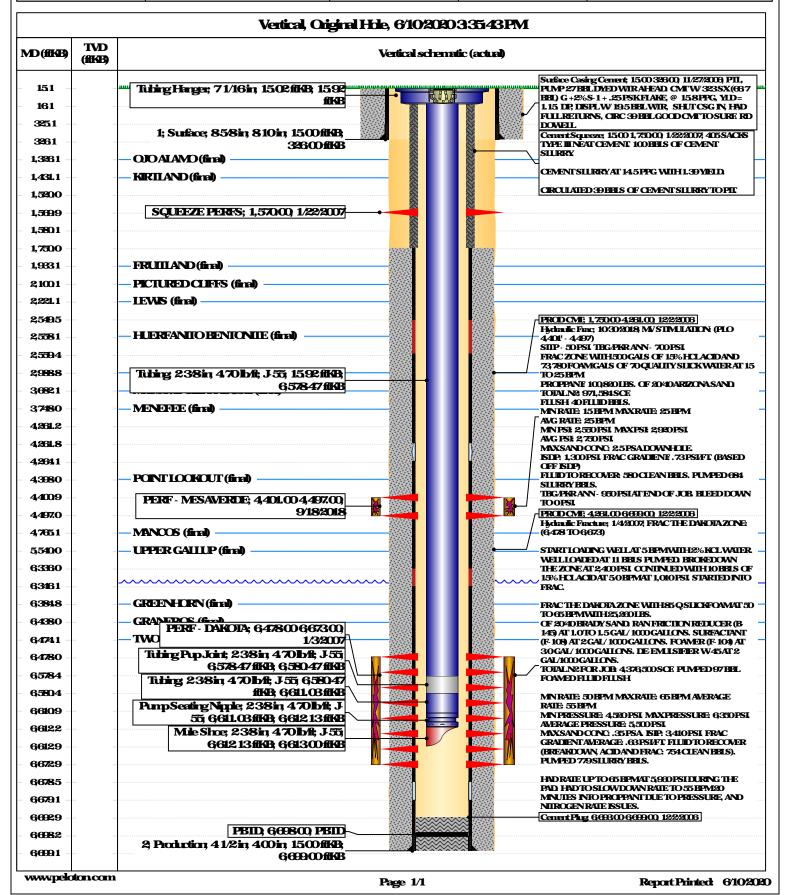

- 3/11/2019 MRU Discoveredleakonrigradator: WOnedenictoservice rig SDEN
- 3/12/2019 BHO SIIP 560# SICP 560# BD to tark ND tree, NUBOP & Westington head, RUffoor: PT BOP 1500#x15 min, no leak off: Rull the ghanger: TO Hwith w/2 3/8' prod the THW 3 7/8' jurk mill to 761'. Cont'TH to 4323, SIWSDEN Heavy rain
- 3/15/2019 BHO SCP 500# BDtotark THW 37/8' jurkmil. Tag@ 4666, RUPS Est circw 900CBM air & 14BH Inist @ 800# Mill on CBP @ 4666 w/s and and cast in ordur list innet's Flugdropped Swivel to 47/17. Rigdied Harghack PS PU to 1907. SWSDFW
- 3/18/2019 BHO SIPO SICP 500# BDtotark TOHW jurkmill. PU&THW new3 7/8" jurkmill &2 3/8" thgto 3956. Grow air & urloadfluid@ 1050# Bidopto 800# Crnt THW mill. Teg 15 imjt #200@ 6372. Est circw/900 CEMair & 13 PH Inist @ 900# Mill remainter of CEP & push to 6432. Mill CEP#6432. Rmp3hH sweep & circut. Cont mill @ 4323. SIWSDEN
- 3/19/2019 BHO SIPO SIPO SIP 500# BD totark MII @ 4323, THio 6419. RURS Est circw/900 CMair & 14 BH Inist @ 900# Cart MDCIP @ 6432. Tag@ 6638. Est circ wair & nist. CO to BEID @ 6698. Cart sweep & circ autil sand down to trace. IDDCs & mil. SIW SIEN
- 3/22/2019 Redelivered comingled MI/IK production at 49MCF under IHC 4081AZ

## **Current Schematic**

## Well Name: NEWSOMB #7N

|                                     |  |  |                              |                                |  |                                | Well Configuration Type<br>Vertical |
|-------------------------------------|--|--|------------------------------|--------------------------------|--|--------------------------------|-------------------------------------|
| Ground Elevation (ff) G34900 G34400 |  |  | KB Ground Distance (ff) 1500 | KB Casing Flange Distance (ff) |  | KB Tuhing Hanger Distance (ff) |                                     |