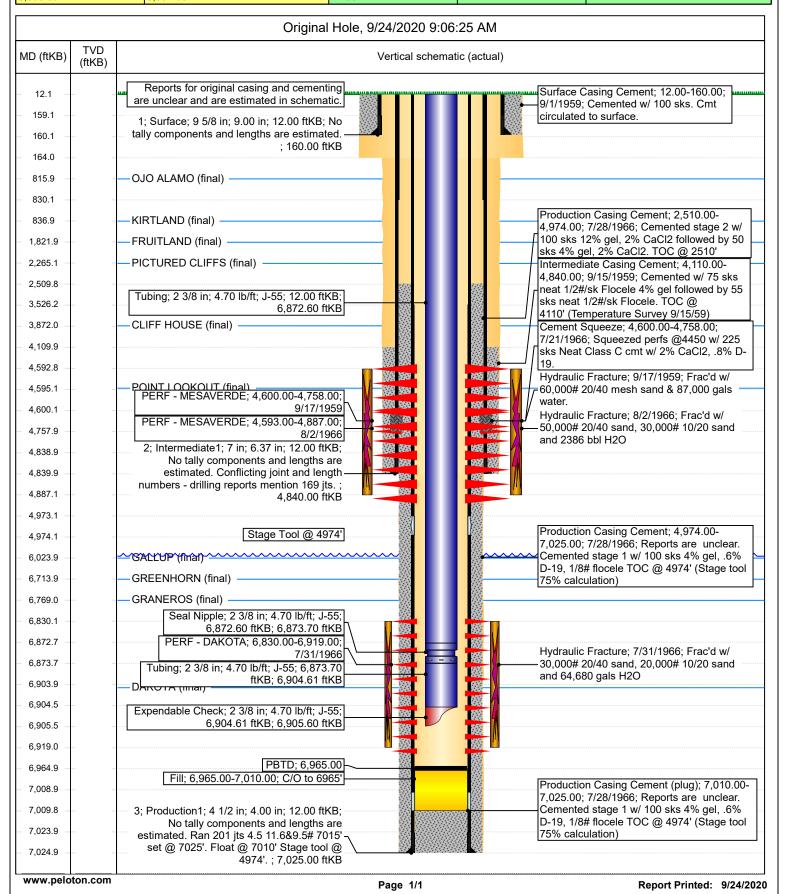

## **Current Schematic**

## NMOCD REC'D 9/24/20

## Well Name: CULPEPPER MARTIN #13

|                                                                       | Surface Legal Location<br>029-032N-012W-N | Field Name |                         |                                | State/Province |                                | Well Configuration Type |
|-----------------------------------------------------------------------|-------------------------------------------|------------|-------------------------|--------------------------------|----------------|--------------------------------|-------------------------|
| Ground Elevation (ft) Original KB/RT Elevation (ft) 5.995.00 5.907.00 |                                           |            | KB-Ground Distance (ft) | KB-Casing Flange Distance (ft) |                | KB-Tubing Hanger Distance (ft) |                         |