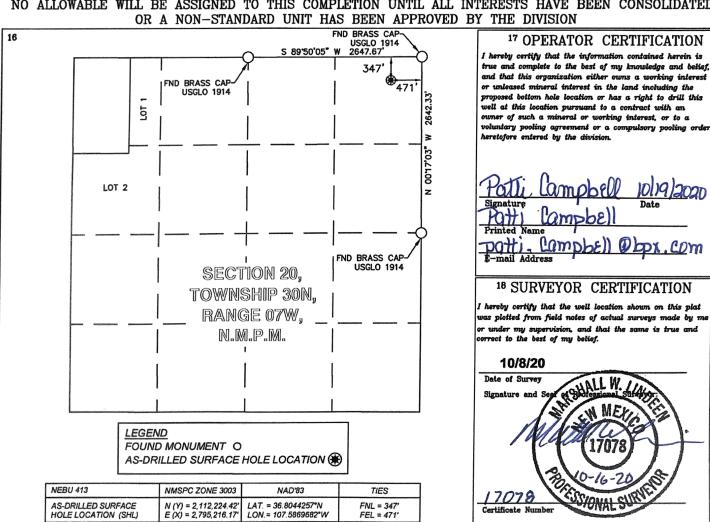

KP-Dist III Geologist 505-334-6178

DISTRICT J 1625 N. French Dr., Hobbs, N.M. 88240 Phone: (575) 393-6161 Fax: (575) 393-0720 State of New Mexico Energy, Minerals & Natural Resources Department DISTRICT II 811 S. First St., Artesia, N.M. 88210 Phone: (575) 748-1283 Fax: (575) 748-9720 OIL CONSERVATION DIVISION DISTRICT III 1000 Rio Brazos Rd., Aztec, N.M. 87410 Phone: (505) 334-6178 Fax: (505) 334-6170 1220 South St. Francis Dr. Santa Fe, N.M. 87505 DISTRICT IV 1220 S. St. Francis Dr., Santa Fe, N.M. 87505 Phone: (505) 476-3460 Fax: (505) 476-3462 □ AMENDED REPORT AS-DRILLED WELL LOCATION AND ACREAGE DEDICATION PLAT <sup>1</sup>API Number Pool Code <sup>8</sup>Pool Name 71629 FRUITLAND COAL Property Code Property Name NEBU OGRID No. <sup>®</sup>Operator Name BP America Production Company (for SIMCOE LLC) <sup>10</sup> Surface Location North/South line UL or lot no. Feet from the Section Township Range Lot Idn Feet from the East/West line EAST 20 30 N 07 W 347 NORTH 471 Α

**RIO ARRIBA** <sup>11</sup> Bottom Hole Location If Different From Surface Feet from the North/South line UL or lot no. Section Township Lot Idn Feet from the East/West line Range County <sup>3</sup> Dedicated Acres <sup>13</sup> Joint or Infill <sup>14</sup> Consolidation Code 15 Order No. 320 E/2 NO ALLOWABLE WILL BE ASSIGNED TO THIS COMPLETION UNTIL ALL INTERESTS HAVE BEEN CONSOLIDATED

Form C-102 Revised August 1, 2011 Submit one copy to appropriate **District Office** 

Well Number

413

Elevation

6306

County