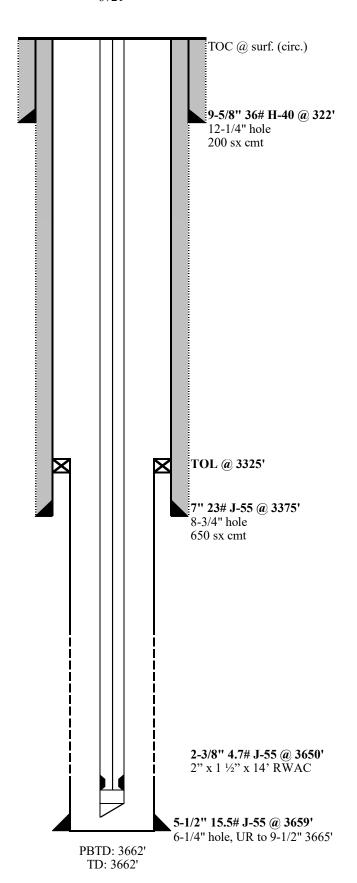

| abandoned wel                                                                                                                                                                                                                                                                                                                                                                                                                                                                                                                                                                                                                                                                                                                                                                                                                                                                                                                                                                                                                                                                                                                                                                                                                                                                                                                                                                                                                                                                                                                                                                                                                                                                                                                                                                                                                                                                                                                                                                                                                                                                                                                  | 6. If Indian, All                                                                                      | 6. If Indian, Allottee or Tribe Name                   |                                  |                                                                |  |  |  |
|--------------------------------------------------------------------------------------------------------------------------------------------------------------------------------------------------------------------------------------------------------------------------------------------------------------------------------------------------------------------------------------------------------------------------------------------------------------------------------------------------------------------------------------------------------------------------------------------------------------------------------------------------------------------------------------------------------------------------------------------------------------------------------------------------------------------------------------------------------------------------------------------------------------------------------------------------------------------------------------------------------------------------------------------------------------------------------------------------------------------------------------------------------------------------------------------------------------------------------------------------------------------------------------------------------------------------------------------------------------------------------------------------------------------------------------------------------------------------------------------------------------------------------------------------------------------------------------------------------------------------------------------------------------------------------------------------------------------------------------------------------------------------------------------------------------------------------------------------------------------------------------------------------------------------------------------------------------------------------------------------------------------------------------------------------------------------------------------------------------------------------|--------------------------------------------------------------------------------------------------------|--------------------------------------------------------|----------------------------------|----------------------------------------------------------------|--|--|--|
| SUBMIT IN T                                                                                                                                                                                                                                                                                                                                                                                                                                                                                                                                                                                                                                                                                                                                                                                                                                                                                                                                                                                                                                                                                                                                                                                                                                                                                                                                                                                                                                                                                                                                                                                                                                                                                                                                                                                                                                                                                                                                                                                                                                                                                                                    |                                                                                                        | 7. If Unit or CA/Agreement, Name and/or No. 892000929B |                                  |                                                                |  |  |  |
| 1. Type of Well                                                                                                                                                                                                                                                                                                                                                                                                                                                                                                                                                                                                                                                                                                                                                                                                                                                                                                                                                                                                                                                                                                                                                                                                                                                                                                                                                                                                                                                                                                                                                                                                                                                                                                                                                                                                                                                                                                                                                                                                                                                                                                                | 8. Well Name at<br>NEBU 407A                                                                           |                                                        |                                  |                                                                |  |  |  |
| Oil Well Gas Well Oth                                                                                                                                                                                                                                                                                                                                                                                                                                                                                                                                                                                                                                                                                                                                                                                                                                                                                                                                                                                                                                                                                                                                                                                                                                                                                                                                                                                                                                                                                                                                                                                                                                                                                                                                                                                                                                                                                                                                                                                                                                                                                                          |                                                                                                        |                                                        |                                  |                                                                |  |  |  |
| 2. Name of Operator SIMCOE LLC                                                                                                                                                                                                                                                                                                                                                                                                                                                                                                                                                                                                                                                                                                                                                                                                                                                                                                                                                                                                                                                                                                                                                                                                                                                                                                                                                                                                                                                                                                                                                                                                                                                                                                                                                                                                                                                                                                                                                                                                                                                                                                 | Contact: PATTI C<br>E-Mail: patti.campbell@bpx.                                                        |                                                        | 9. API Well No<br>30-039-27      |                                                                |  |  |  |
| 3a. Address<br>1199 MAIN AVENUE, STE 10<br>DURANGO, CO 81301                                                                                                                                                                                                                                                                                                                                                                                                                                                                                                                                                                                                                                                                                                                                                                                                                                                                                                                                                                                                                                                                                                                                                                                                                                                                                                                                                                                                                                                                                                                                                                                                                                                                                                                                                                                                                                                                                                                                                                                                                                                                   |                                                                                                        | ne No. (include area code)<br>0-712-5997               |                                  | 10. Field and Pool or Exploratory Area<br>BASIN FRUITLAND COAL |  |  |  |
| 4. Location of Well (Footage, Sec., T.                                                                                                                                                                                                                                                                                                                                                                                                                                                                                                                                                                                                                                                                                                                                                                                                                                                                                                                                                                                                                                                                                                                                                                                                                                                                                                                                                                                                                                                                                                                                                                                                                                                                                                                                                                                                                                                                                                                                                                                                                                                                                         | ., R., M., or Survey Description)                                                                      |                                                        | 11. County or F                  | Parish, State                                                  |  |  |  |
| Sec 21 T30N R7W NESE 164<br>36.795393 N Lat, 107.568541                                                                                                                                                                                                                                                                                                                                                                                                                                                                                                                                                                                                                                                                                                                                                                                                                                                                                                                                                                                                                                                                                                                                                                                                                                                                                                                                                                                                                                                                                                                                                                                                                                                                                                                                                                                                                                                                                                                                                                                                                                                                        | RIO ARRII                                                                                              | RIO ARRIBA COUNTY, NM                                  |                                  |                                                                |  |  |  |
| 12. CHECK THE AF                                                                                                                                                                                                                                                                                                                                                                                                                                                                                                                                                                                                                                                                                                                                                                                                                                                                                                                                                                                                                                                                                                                                                                                                                                                                                                                                                                                                                                                                                                                                                                                                                                                                                                                                                                                                                                                                                                                                                                                                                                                                                                               | PPROPRIATE BOX(ES) TO IND                                                                              | ICATE NATURE OI                                        | F NOTICE, REPORT, OR             | OTHER DATA                                                     |  |  |  |
| TYPE OF SUBMISSION                                                                                                                                                                                                                                                                                                                                                                                                                                                                                                                                                                                                                                                                                                                                                                                                                                                                                                                                                                                                                                                                                                                                                                                                                                                                                                                                                                                                                                                                                                                                                                                                                                                                                                                                                                                                                                                                                                                                                                                                                                                                                                             | TPE OF SUBMISSION TYPE OF ACTION                                                                       |                                                        |                                  |                                                                |  |  |  |
| D Nation of Intent                                                                                                                                                                                                                                                                                                                                                                                                                                                                                                                                                                                                                                                                                                                                                                                                                                                                                                                                                                                                                                                                                                                                                                                                                                                                                                                                                                                                                                                                                                                                                                                                                                                                                                                                                                                                                                                                                                                                                                                                                                                                                                             | ☐ Acidize ☐                                                                                            | Deepen                                                 | ☐ Production (Start/Resun        | ne)                                                            |  |  |  |
| ☐ Notice of Intent                                                                                                                                                                                                                                                                                                                                                                                                                                                                                                                                                                                                                                                                                                                                                                                                                                                                                                                                                                                                                                                                                                                                                                                                                                                                                                                                                                                                                                                                                                                                                                                                                                                                                                                                                                                                                                                                                                                                                                                                                                                                                                             | ☐ Alter Casing ☐                                                                                       | Hydraulic Fracturing                                   | □ Reclamation                    | ■ Well Integrity                                               |  |  |  |
| Subsequent Report                                                                                                                                                                                                                                                                                                                                                                                                                                                                                                                                                                                                                                                                                                                                                                                                                                                                                                                                                                                                                                                                                                                                                                                                                                                                                                                                                                                                                                                                                                                                                                                                                                                                                                                                                                                                                                                                                                                                                                                                                                                                                                              | ☐ Casing Repair ☐                                                                                      | New Construction                                       | ☐ Recomplete                     | Other                                                          |  |  |  |
| ☐ Final Abandonment Notice                                                                                                                                                                                                                                                                                                                                                                                                                                                                                                                                                                                                                                                                                                                                                                                                                                                                                                                                                                                                                                                                                                                                                                                                                                                                                                                                                                                                                                                                                                                                                                                                                                                                                                                                                                                                                                                                                                                                                                                                                                                                                                     | ☐ Change Plans ☐                                                                                       | Plug and Abandon                                       | ☐ Temporarily Abandon            |                                                                |  |  |  |
|                                                                                                                                                                                                                                                                                                                                                                                                                                                                                                                                                                                                                                                                                                                                                                                                                                                                                                                                                                                                                                                                                                                                                                                                                                                                                                                                                                                                                                                                                                                                                                                                                                                                                                                                                                                                                                                                                                                                                                                                                                                                                                                                | ☐ Convert to Injection ☐                                                                               | Plug Back                                              | ■ Water Disposal                 |                                                                |  |  |  |
| This wellbore consists of a sur                                                                                                                                                                                                                                                                                                                                                                                                                                                                                                                                                                                                                                                                                                                                                                                                                                                                                                                                                                                                                                                                                                                                                                                                                                                                                                                                                                                                                                                                                                                                                                                                                                                                                                                                                                                                                                                                                                                                                                                                                                                                                                | NMOCD to clarify that no interme face casing, production casing an re diagram for the referenced well. | d liner.                                               | nt in this well.                 |                                                                |  |  |  |
| 14. I hereby certify that the foregoing is                                                                                                                                                                                                                                                                                                                                                                                                                                                                                                                                                                                                                                                                                                                                                                                                                                                                                                                                                                                                                                                                                                                                                                                                                                                                                                                                                                                                                                                                                                                                                                                                                                                                                                                                                                                                                                                                                                                                                                                                                                                                                     | true and correct.                                                                                      |                                                        |                                  |                                                                |  |  |  |
|                                                                                                                                                                                                                                                                                                                                                                                                                                                                                                                                                                                                                                                                                                                                                                                                                                                                                                                                                                                                                                                                                                                                                                                                                                                                                                                                                                                                                                                                                                                                                                                                                                                                                                                                                                                                                                                                                                                                                                                                                                                                                                                                | Electronic Submission #526275 ve<br>For SIMCOE LLC                                                     | c, sent to the Farming                                 | ton                              |                                                                |  |  |  |
|                                                                                                                                                                                                                                                                                                                                                                                                                                                                                                                                                                                                                                                                                                                                                                                                                                                                                                                                                                                                                                                                                                                                                                                                                                                                                                                                                                                                                                                                                                                                                                                                                                                                                                                                                                                                                                                                                                                                                                                                                                                                                                                                | mmitted to AFMSS for processing b                                                                      | y JOHN HOFFMAN on                                      | 08/19/2020 (20JH0156SE)          |                                                                |  |  |  |
| Name(Printed/Typed) PATTI CA                                                                                                                                                                                                                                                                                                                                                                                                                                                                                                                                                                                                                                                                                                                                                                                                                                                                                                                                                                                                                                                                                                                                                                                                                                                                                                                                                                                                                                                                                                                                                                                                                                                                                                                                                                                                                                                                                                                                                                                                                                                                                                   | MPBELL                                                                                                 | Title REGUL                                            | ATORY ANALYST                    |                                                                |  |  |  |
| Signature (Electronic S                                                                                                                                                                                                                                                                                                                                                                                                                                                                                                                                                                                                                                                                                                                                                                                                                                                                                                                                                                                                                                                                                                                                                                                                                                                                                                                                                                                                                                                                                                                                                                                                                                                                                                                                                                                                                                                                                                                                                                                                                                                                                                        | Submission)                                                                                            | Date 08/18/20                                          | 020                              |                                                                |  |  |  |
| <del>`</del>                                                                                                                                                                                                                                                                                                                                                                                                                                                                                                                                                                                                                                                                                                                                                                                                                                                                                                                                                                                                                                                                                                                                                                                                                                                                                                                                                                                                                                                                                                                                                                                                                                                                                                                                                                                                                                                                                                                                                                                                                                                                                                                   | THIS SPACE FOR FEDI                                                                                    | ERAL OR STATE                                          | OFFICE USE                       |                                                                |  |  |  |
| Approved By ACCEPT                                                                                                                                                                                                                                                                                                                                                                                                                                                                                                                                                                                                                                                                                                                                                                                                                                                                                                                                                                                                                                                                                                                                                                                                                                                                                                                                                                                                                                                                                                                                                                                                                                                                                                                                                                                                                                                                                                                                                                                                                                                                                                             | ED                                                                                                     | JOHN HOF                                               | FFMAN<br>UM ENGINEER             | Date 08/19/2020                                                |  |  |  |
| Conditions of approval, if any, are attached certify that the applicant holds legal or equivalent would entitle the applicant to conductive to conduct the applicant the a | at or                                                                                                  |                                                        | , 55, . 5, 252                   |                                                                |  |  |  |
| Title 18 U.S.C. Section 1001 and Title 43<br>States any false, fictitious or fraudulent s                                                                                                                                                                                                                                                                                                                                                                                                                                                                                                                                                                                                                                                                                                                                                                                                                                                                                                                                                                                                                                                                                                                                                                                                                                                                                                                                                                                                                                                                                                                                                                                                                                                                                                                                                                                                                                                                                                                                                                                                                                      | U.S.C. Section 1212, make it a crime for a statements or representations as to any mat                 |                                                        | willfully to make to any departm | nent or agency of the United                                   |  |  |  |