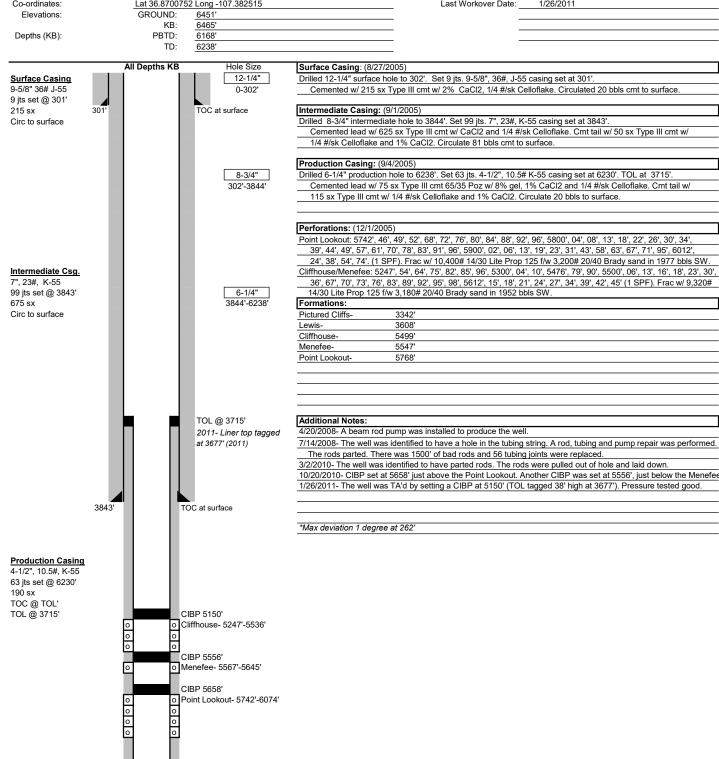

#### **Current Wellbore Schematic**

Well Name: Rosa Unit 15B Date Prepared: 10/16/2020 Gomez Location: Sec 29, T31N, R5W 2465' FSL & 1715' FEL Reviewed By: 10/21/2020 Moss County: Rio Arriba Spud Date 8/26/2005 Completion Date: API#: 30-039-29505 12/1/2005 Co-ordinates: Lat 36.8700752 Long -107.382515 Last Workover Date: 1/26/2011 Elevations: GROUND: 6451' KB: 6465 PBTD: 6168 TD: 6238

6230'

PBTD- 6168' TD - 6238

TOC at TOL

Drilled 6-1/4" production hole to 6238'. Set 63 jts. 4-1/2", 10.5# K-55 casing set at 6230'. TOL at 3715'. Cemented lead w/ 75 sx Type III cmt 65/35 Poz w/ 8% gel, 1% CaCl2 and 1/4 #/sk Celloflake. Cmt tail w/

Point Lookout: 5742', 46', 49', 52', 68', 72', 76', 80', 84', 88', 92', 96', 5800', 04', 08', 13', 18', 22', 26', 30', 34' 39', 44', 49', 57', 61', 70', 78', 83', 91', 96', 5900', 02', 06', 13', 19', 23', 31', 43', 58', 63', 67', 71', 95', 6012' 24', 38', 54', 74'. (1 SPF). Frac w/ 10,400# 14/30 Lite Prop 125 f/w 3,200# 20/40 Brady sand in 1977 bbls SW. Cliffhouse/Menefee: 5247', 54', 64', 75', 82', 85', 96', 5300', 04', 10', 5476', 79', 90', 5500', 06', 13', 16', 18', 23', 30', 36', 67', 70', 73', 76', 83', 89', 92', 95', 98', 5612', 15', 18', 21', 24', 27', 34', 39', 42', 45' (1 SPF). Frac w/ 9,320#

| Formations:      |       |  |
|------------------|-------|--|
| Pictured Cliffs- | 3342' |  |
| Lewis-           | 3608' |  |
| Cliffhouse-      | 5499' |  |
| Menefee-         | 5547' |  |
| Point Lookout-   | 5768' |  |

7/14/2008- The well was identified to have a hole in the tubing string. A rod, tubing and pump repair was performed.

3/2/2010- The well was identified to have parted rods. The rods were pulled out of hole and laid down.

1/26/2011- The well was TA'd by setting a CIBP at 5150' (TOL tagged 38' high at 3677'). Pressure tested good.