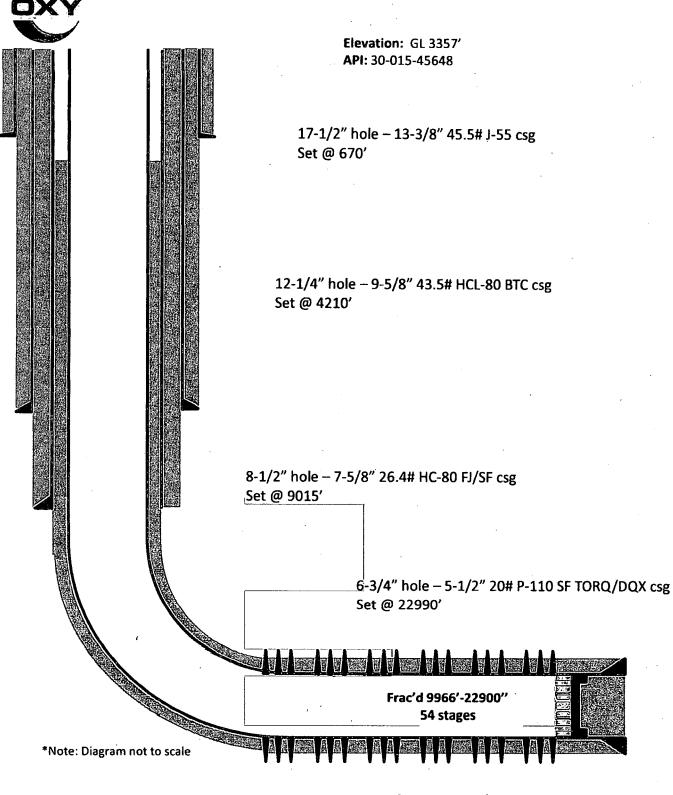

|                                                                                                       |                                     |                                       |                      |                       |        |                      |            | MM                                   | AK                           | 12214 0                                                      | ERVA           | TION                              | •             | •                                    |                                                         |                                                                   |  |
|-------------------------------------------------------------------------------------------------------|-------------------------------------|---------------------------------------|----------------------|-----------------------|--------|----------------------|------------|--------------------------------------|------------------------------|--------------------------------------------------------------|----------------|-----------------------------------|---------------|--------------------------------------|---------------------------------------------------------|-------------------------------------------------------------------|--|
| Form 3160-4<br>(August 2007) UNITED STATES<br>DEPARTMENT OF THE INTERIOR<br>BUREAU OF LAND MANAGEMENT |                                     |                                       |                      |                       |        |                      |            |                                      |                              | FORM APPROVED<br>OMB No. 1004-0137<br>Expires: July 31, 2010 |                |                                   |               |                                      |                                                         |                                                                   |  |
|                                                                                                       | WELL                                | COMPL                                 | ETION C              | OR RE                 | CO     | MPLET                | ION        | REPO                                 | DRT                          | AND                                                          | ÖĞ             |                                   |               | ease Serial                          |                                                         |                                                                   |  |
| la. Type of                                                                                           |                                     |                                       | 🗖 Gas                |                       |        |                      | Oth        | er                                   |                              |                                                              |                |                                   | 6. II         | Indian, Al                           | lottee o                                                | or Tribe Name                                                     |  |
| b. Type of                                                                                            | Completion                          | Othe                                  | ew Well<br>r         | O Wo                  | ork Ov | er 🖸                 | Deep       | en 🕻                                 | ) Plug                       | Back                                                         | 🔲 Diff. F      | esvr.                             | 7. U          | nit or CA                            | Agreen                                                  | nent Name and No.                                                 |  |
| 2. Name of<br>OXY US                                                                                  | SA INC.                             |                                       | E                    | -Mail: :              | SARA   | Contact:<br>H_CHAI   | SAR        |                                      | APMA<br>COM                  | N                                                            |                |                                   |               | ease Name<br>PURE GOI                |                                                         | ell No.<br>P1 29-17 FEDERAL (                                     |  |
| 3. Address                                                                                            |                                     | (4294<br>N, TX 77                     | 210                  |                       |        |                      |            | 3a. Pho<br>Ph: 71                    |                              |                                                              | area code)     | )                                 | 9. A          | PI Well No                           | ).                                                      | 30-015-45648                                                      |  |
| 4. Location                                                                                           | Sec 2                               | 9 T23S R3                             | 31E Mer Ni           | MP                    |        |                      |            | -                                    | -                            | )*                                                           |                |                                   | 10,           | Field and P                          | ool, or                                                 | Exploratory<br>ONE SPRING                                         |  |
| At surfac                                                                                             |                                     |                                       | 2605FWL<br>Sec       | 29 T23                | 3S R3  | 1E Mer I             | MMP.       |                                      |                              |                                                              |                |                                   | 11. 3         | Sec., T., R.,                        | M., or                                                  | Block and Survey                                                  |  |
| At top pi<br>At total (                                                                               | rod interval<br>Sec<br>denth NM     | : 17 T23S                             | R31E Mer<br>SL 2270F | NMP                   |        |                      |            |                                      |                              |                                                              | 140 W Lor      | 1                                 | 12.           | County or F                          |                                                         | 13. State                                                         |  |
| 14. Date Sp                                                                                           | udded                               |                                       | 15. D                | ate T.D.              | Reac   | hed                  | 103.       | 16.                                  | Date                         | Complete                                                     | d              |                                   |               | DDY<br>Elevations (                  | DF, K                                                   | NM<br>B, RT, GL)*                                                 |  |
| 03/03/2                                                                                               |                                     |                                       | 05                   | /22/20                | 19 🗸   |                      |            |                                      | D&<br>07/06                  | A 8                                                          | Ready to P     | rod.                              |               |                                      | 57 GL                                                   |                                                                   |  |
| 18. Total De                                                                                          | •                                   | MD<br>TVD                             | 2299<br>9861         | v .                   |        | Plug Bac             |            |                                      | fÐ<br>VD                     | 229                                                          |                | 20. De                            | pth Bri       | dge Plug S                           | et: ·                                                   | MD<br>TVD                                                         |  |
| 21. Type El<br>GAMMA                                                                                  | ectric & Oth<br>A RAY, MU           | ner Mechan<br>D LOG                   | uical Logs R         | un (Sub               | mit co | opy of eac           | h)         |                                      |                              |                                                              |                | well corr<br>DST run<br>tional Si | ?             | No<br>No<br>No                       | O Ye                                                    | s (Submit analysis)<br>s (Submit analysis)<br>s (Submit analysis) |  |
| 23. Casing an                                                                                         | d Liner Rec                         | ord <i>(Repo</i> r                    | rt all strings       | 1                     |        |                      | 1          |                                      |                              |                                                              | <u>,</u>       | T                                 |               |                                      |                                                         | 1                                                                 |  |
| Hole Size                                                                                             | Size/G                              | rade                                  | Wt. (#/ft.)          | To<br>(M              | -      | Bottom Sta<br>(MD)   |            | lage Cementer<br>Depth               |                              | No. of Sks. &<br>Type of Cemen                               |                | Slurry<br>(BI                     | y Vol.<br>BL) | Cement Top*                          |                                                         | Amount Pulled                                                     |  |
| <u>6.750</u><br>17.500                                                                                |                                     | F TORQ                                | 20.0                 | 1                     |        | 229                  | -          |                                      |                              |                                                              |                | 1065                              |               | 8500<br>0                            |                                                         |                                                                   |  |
| 12.250                                                                                                |                                     | 375 J-55<br>HCL-80                    | 45.5<br>43.5         |                       | 0      |                      | 70<br>10   |                                      |                              |                                                              | 870<br>1335    | 870<br>1335                       |               |                                      | 0<br>0                                                  |                                                                   |  |
| 8.500                                                                                                 | 7.62                                | 5 FJ/SF                               | 26.4                 |                       | 0      | 90                   | 15         |                                      |                              |                                                              | 606            |                                   | 180           |                                      | 0                                                       | 1                                                                 |  |
|                                                                                                       | <u> </u>                            |                                       |                      |                       |        | ····                 | +          |                                      |                              |                                                              |                |                                   |               |                                      |                                                         |                                                                   |  |
| 24. Tubing                                                                                            |                                     |                                       |                      |                       |        |                      |            |                                      |                              |                                                              |                | •••••                             | -             |                                      |                                                         | ······                                                            |  |
| Size I                                                                                                | Depth Set (N                        | /1D) Pa                               | cker Depth           | (MD)                  | Si     | ze D                 | epth S     | Set (MD)                             |                              | acker Dep                                                    | th (MD)        | Size                              |               | pth Set (M                           | <u>D)</u>                                               | Packer Depth (MD)                                                 |  |
| 25. Producin                                                                                          | -                                   |                                       |                      | ······                |        |                      | 26, Pe     | rforation                            | Reco                         | rd                                                           |                |                                   |               |                                      | ;J<br>T                                                 | · · · · · · · · · · · · · · · · · · ·                             |  |
| A)                                                                                                    | Тор                                 | 9966                                  | Bo                   | ttom<br>22900         |        | Perfo                |            | Interval<br>9966 TO                  | 22900                        | Size                                                         | 120            | No. Holes<br>1350                 | ACT           | Perf. Status                         |                                                         |                                                                   |  |
| B)                                                                                                    |                                     |                                       |                      |                       |        |                      |            |                                      |                              |                                                              |                |                                   |               |                                      |                                                         |                                                                   |  |
| <u>C)</u><br>D)                                                                                       |                                     |                                       |                      |                       |        |                      |            |                                      |                              |                                                              | <u> </u>       |                                   |               |                                      |                                                         | · · · · · · · · · · · · · · · · · · ·                             |  |
| 27. Acid, Fra                                                                                         | acture, Treat                       | ment, Cem                             | ent Squeez           | e, Etc.               |        |                      |            |                                      |                              |                                                              |                |                                   |               |                                      |                                                         |                                                                   |  |
| <b>L</b>                                                                                              | Pepth Intervi<br>996                |                                       | 00 140871            | D2GAL S               | SLICK  |                      | ND 2       | 3969335#                             |                              |                                                              | Type of N      | laterial                          |               |                                      |                                                         |                                                                   |  |
|                                                                                                       |                                     |                                       |                      |                       |        |                      |            |                                      |                              |                                                              |                |                                   |               | ·                                    |                                                         |                                                                   |  |
| en                                                                                                    |                                     |                                       |                      |                       |        |                      |            |                                      |                              |                                                              |                |                                   |               |                                      |                                                         |                                                                   |  |
| 28. Production                                                                                        |                                     | · · · · · · · · · · · · · · · · · · · |                      |                       |        |                      |            |                                      |                              |                                                              |                |                                   |               |                                      |                                                         |                                                                   |  |
| Produced                                                                                              | Test<br>Date<br>07/26/2019          | Hours<br>Tested<br>24                 | Test<br>Production   | Oil<br>BBL<br>3054    | 1      | Gas<br>MCF<br>3491.0 |            | Water Oil Ga<br>3BL Corr.,<br>9970.0 |                              |                                                              |                | as l<br>ravity                    |               | Production Method<br>FLOWS FROM WELL |                                                         |                                                                   |  |
| Choke                                                                                                 | Tbg. Press.                         | Csg.                                  | 24 Hr.<br>Bate       | Oil                   | ÷ 1    | Gas                  | Wat        | /ater Gas:O                          |                              | il Well S                                                    |                | iatus                             |               |                                      | ar er frei frei fan |                                                                   |  |
|                                                                                                       | Flwg. Press. Rate BBL BBL 3054 3491 |                                       |                      | BBL Ratio<br>9970 POW |        |                      |            |                                      |                              |                                                              |                |                                   |               |                                      |                                                         |                                                                   |  |
| 28a. Product                                                                                          |                                     |                                       | T-m                  |                       |        |                      | 1          |                                      | 010                          |                                                              |                |                                   | 1             |                                      |                                                         |                                                                   |  |
| Produced                                                                                              | Test<br>Date                        | Hours<br>Tested                       | Test<br>Production   | Oil<br>BBL            |        | Gas<br>MCF           | Wat<br>BBI |                                      | Oil Gra<br>Corr. A           |                                                              | Gas<br>Gravity | ,                                 | Product       | ion Method                           |                                                         | ·                                                                 |  |
| Choke<br>Size                                                                                         | Thg. Press.<br>Flwg.                | Csg.<br>Press.                        | 24 Hr.<br>Rate       | Oil<br>BBL            |        | Gas<br>MCF           | Wat<br>BBI |                                      | Gas:Oil Well Status<br>Ratio |                                                              |                |                                   |               |                                      |                                                         |                                                                   |  |