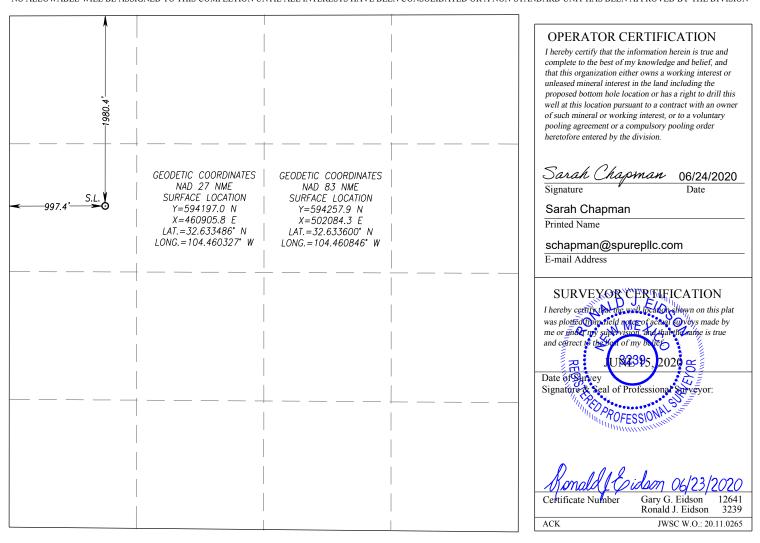

# WELL LOCATION AND ACREAGE DEDICATION PLAT

| API Number    | Pool Code   | Pool Name                            |             |  |  |
|---------------|-------------|--------------------------------------|-------------|--|--|
| 30-015-26057  | 97565       | 97565 N. Seven Rivers; Glorieta-Yeso |             |  |  |
| Property Code | Prop        | perty Name                           | Well Number |  |  |
| 325871        | MOR         | RIS 26 E                             | 1           |  |  |
| OGRID No.     | Oper        | Operator Name                        |             |  |  |
| 328947        | SPUR ENERGY | SPUR ENERGY PARTNERS, LLC            |             |  |  |

### Surface Location

| UL | or lot No. | Section | Township | Range | Lot Idn | Feet from the | North/South line | Feet from the | East/West line | County |
|----|------------|---------|----------|-------|---------|---------------|------------------|---------------|----------------|--------|
|    | E          | 26      | 19-S     | 25-E  |         | 1980.4        | NORTH            | 997.4         | WEST           | EDDY   |

### Bottom Hole Location If Different From Surface

| UL or lot No.   | Section  | Township | Range               | Lot Idn | Feet from the | North/South line | Feet from the | East/West line | County |
|-----------------|----------|----------|---------------------|---------|---------------|------------------|---------------|----------------|--------|
| Dedicated Acres | Joint or | Infill C | <br>Consolidation C | ode Ord | ler No.       |                  |               |                | L      |
| 40              |          |          |                     |         |               |                  |               |                |        |