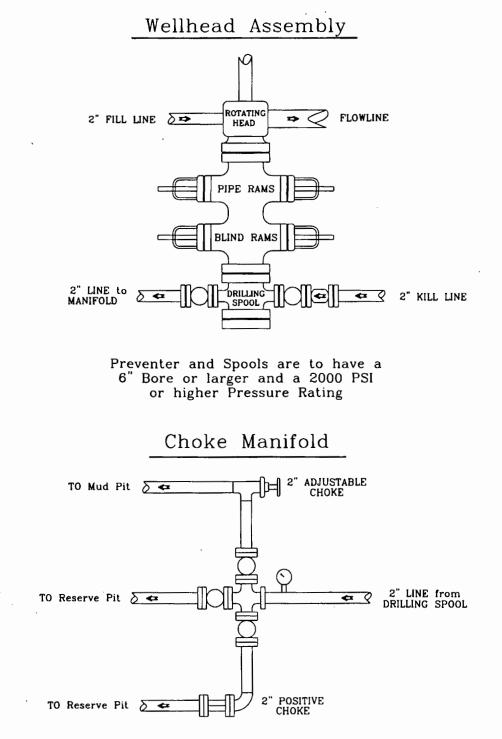

Drispac will be used for control of fluid loss.

Lost Circulation can occur in the Fruitland Coal and Pictured Cliffs formation. Mud weights should be controlled as low as possible with water dilution.

**Pressure Control:** A 2M psi BOP well control system will be utilized. BOP's and choke manifold will be installed and pressure tested to full working pressure. Surface casing and BOPE will be tested to a minimum of 600 psig before drilling out from under surface casing. Mechanical operation of pipe rams will be checked daily and blind rams will be checked on each trip out of hole. 7" rams will be installed before running production casing. A full opening internal blowout preventor or drill pipe safety valve will be on the drill floor at all times and will be capable of fitting all connections.

# PRESSURE CONTROL

, . . .

· · ·