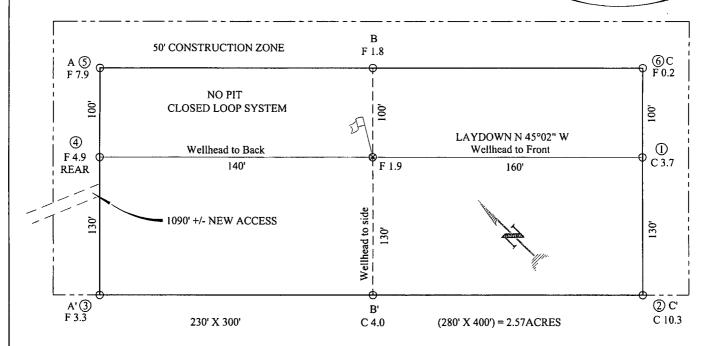

## CANYON LARGO UNIT CLOSED PIT C-144 CLEZ ATTACHMENT

### Soil Backfill and Cover Design

- 1) The soil cover shall consist of the background thickness of topsoil or one foot of suitable material to establish growth at the site, whichever is greater.
- 2) Huntington will build the soil cover to the site's existing grade and prevent ponding of water and erosion.

#### Re-Vegetation Plan

The first growing season after the closed loop pit closure, Huntington will seed the disturbed area. The vegetative cover will be the approved mixture meeting the Bureau of Land Management and/or New Mexico Oil Conservation requirements (70% of native perennial vegetative cover –three native plant species and at least one grass). The cover will be maintained through two successive growing seasons. Until the required vegetative cover is established, Huntington will repeat the seeding. The division will be notified when seeding takes place and when re-vegetation occurs.

#### Site Reclamation Plan

Huntington Energy will reclaim the location and all areas associated with the closed-loop system to a safe and stable condition that blends with the surrounding undisturbed area. The area will be restored to the condition that existed prior to any construction by placement of the soil cover as provided in Subsection H of 19.15.17.13 NMAC, re-contour the location and associated areas to a contour that approximates the original contour and blends with the surrounding topography and re-vegetate according to Subsection I of 19.15.17.13 NMAC.