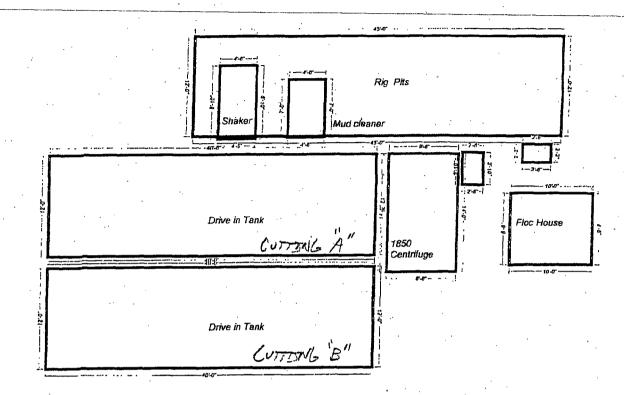

## CANYON LARGO UNIT CLOSED PIT C-144 CLEZ ATTACHMENT

#### Closed Loop Design Plan

The Closed Loop System will take discharged fluid coming from the sand trap of the drilling rig's flow line shaker and over flow into the first pit of the rig. A 5'x 6' pump will fee the mud cleaner where it will dewater drill solids and discharge fluid into 2<sup>nd</sup> rig pit. Cuttings from both the flow line shaker and mud cleaner will discard into cutting tank "A". A centrifuge pump will pullout of the 2<sup>nd</sup> rig pit where the fluid will be pumped through a dewatering house continuing through the centrifuge which will return clean fluid into the 3<sup>rd</sup> rig pit. The drill solids from all equipment will be discarded into Cutting Tank "A" and will be mixed with a solidification material that will make the discard dry enough to haul to disposal facility. The 2<sup>nd</sup> Cutting Tank "B" will be used for storage as well as drilled to keep with rate of drilling speed and disposal haul off. (See attached diagram.)