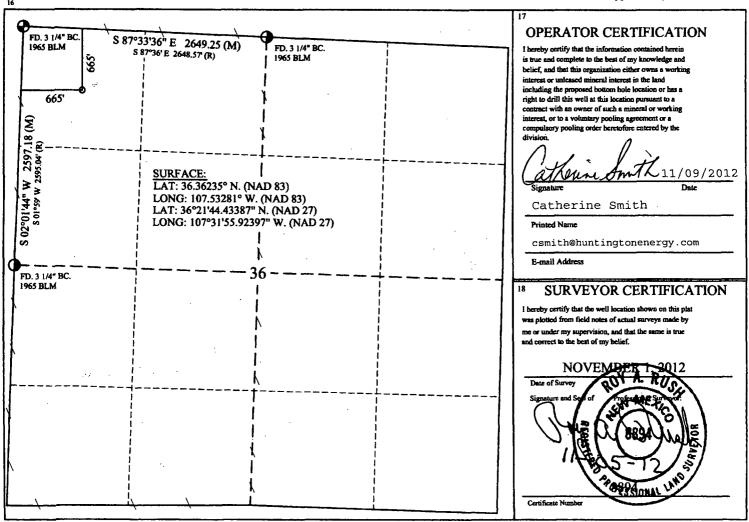

36

☐ AMENDED REPORT

**RIO ARRIBA** 

#### WELL LOCATION AND ACREAGE DEDICATION PLAT

| Art Numb                   | car      | 71599                      |         |               | Basin Dakota     |               |                |                        |  |  |  |
|----------------------------|----------|----------------------------|---------|---------------|------------------|---------------|----------------|------------------------|--|--|--|
| <sup>4</sup> Property Code |          | <sup>5</sup> Property Name |         |               |                  |               |                | 6 Well Number          |  |  |  |
| 32660                      |          | CANYON LARGO UNIT          |         |               |                  |               |                | 516                    |  |  |  |
| 7 OGRID No.                |          | <sup>8</sup> Operator Name |         |               |                  |               |                | <sup>9</sup> Elevation |  |  |  |
| 208706                     |          | HUNTINGTON ENERGY, LLC.    |         |               |                  |               | 6827'          |                        |  |  |  |
|                            |          |                            |         | "Surface Lo   | ocation          |               |                |                        |  |  |  |
| UL or lot no. Section      | Township | Range                      | Lot Idn | Feet from the | North/South line | Feet from the | East/West line | Cou                    |  |  |  |

## "Bottom Hole Location If Different From Surface

NORTH

665

WEST

7-W

25-N

| UL or lot no.                       | Section | Township | Range                         | Lot ldn | Feet from the                    | North/South line | Feet from the           | East/West line | County |
|-------------------------------------|---------|----------|-------------------------------|---------|----------------------------------|------------------|-------------------------|----------------|--------|
| <sup>12</sup> Dedicated Acres W/320 |         |          | <sup>13</sup> Joint or Infill |         | <sup>14</sup> Consolidation Code |                  | <sup>15</sup> Order No. |                |        |

No allowable will be assigned to this completion until all interest have been consolidated or a non-standard unit has been approved by the division.

HUNTINGTON ENERGY, LLC CANYON LARGO UNIT No. 516, 665' FNL 665' FWL SECTION 36, T-25-N, R-7-W, N.M.P.M., RIO ARRIBA COUNTY, N.M. GROUND ELEVATION: 6827', DATE: NOVEMBER 1, 2012

NAD 83 LAT: = 36.36235° N LONG: = 107.53281° W NAD 27 LAT: = 36°21'44.43387" N LONG: = 107°31'55'92397" W