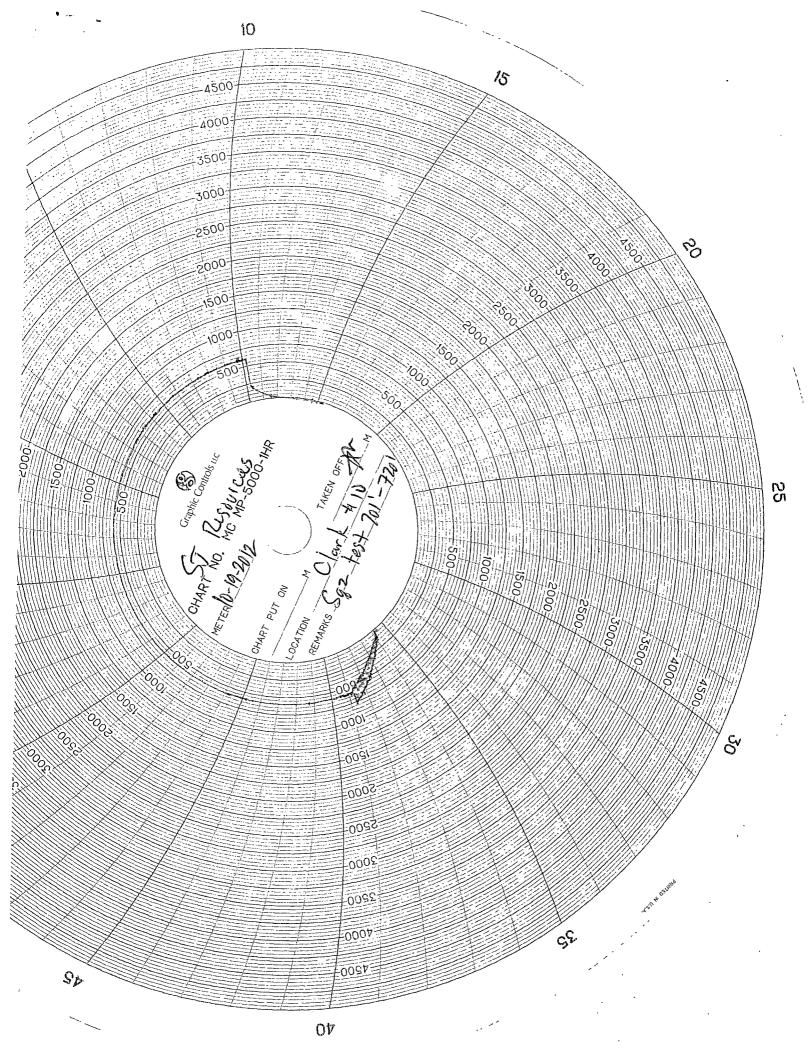

| Form'3 160-5 UNITED STATES                                                                                                                                                                                                                                                                                                                                                                                                                                                                                                                                                                                                                                                                                                                                                                                                                                                                                                                |                                                        |            |                               |                                                              |                                                         | FORM APPROVED                                                                                                    |  |
|-------------------------------------------------------------------------------------------------------------------------------------------------------------------------------------------------------------------------------------------------------------------------------------------------------------------------------------------------------------------------------------------------------------------------------------------------------------------------------------------------------------------------------------------------------------------------------------------------------------------------------------------------------------------------------------------------------------------------------------------------------------------------------------------------------------------------------------------------------------------------------------------------------------------------------------------|--------------------------------------------------------|------------|-------------------------------|--------------------------------------------------------------|---------------------------------------------------------|------------------------------------------------------------------------------------------------------------------|--|
| August 19992                                                                                                                                                                                                                                                                                                                                                                                                                                                                                                                                                                                                                                                                                                                                                                                                                                                                                                                              |                                                        |            |                               |                                                              |                                                         | DMB No. 1004-0135<br>ires Jnovember 30, 2000                                                                     |  |
| BUREAU OF LAND MANAGEMENT                                                                                                                                                                                                                                                                                                                                                                                                                                                                                                                                                                                                                                                                                                                                                                                                                                                                                                                 |                                                        |            |                               |                                                              | 5. Lease Ser                                            | ial No.                                                                                                          |  |
| NOV USUNDEN NOTICES AND REPORTS ON WELLS                                                                                                                                                                                                                                                                                                                                                                                                                                                                                                                                                                                                                                                                                                                                                                                                                                                                                                  |                                                        |            |                               |                                                              | NMNM 03011                                              |                                                                                                                  |  |
| NDO not use this form for proposals to drill or reenter an                                                                                                                                                                                                                                                                                                                                                                                                                                                                                                                                                                                                                                                                                                                                                                                                                                                                                |                                                        |            |                               |                                                              |                                                         | Allottee or Tribe Name                                                                                           |  |
| abandoned well CUse Form 3160-3 (APD) for such proposals.                                                                                                                                                                                                                                                                                                                                                                                                                                                                                                                                                                                                                                                                                                                                                                                                                                                                                 |                                                        |            |                               |                                                              |                                                         |                                                                                                                  |  |
| Bureau of Land Managenie                                                                                                                                                                                                                                                                                                                                                                                                                                                                                                                                                                                                                                                                                                                                                                                                                                                                                                                  |                                                        |            |                               |                                                              | 7. If Unit or                                           | CA/Agreement, Name and/or N                                                                                      |  |
| SUBMIT IN TRIPLICATE – Other instructions on reverse side                                                                                                                                                                                                                                                                                                                                                                                                                                                                                                                                                                                                                                                                                                                                                                                                                                                                                 |                                                        |            |                               |                                                              |                                                         | 0 /                                                                                                              |  |
|                                                                                                                                                                                                                                                                                                                                                                                                                                                                                                                                                                                                                                                                                                                                                                                                                                                                                                                                           |                                                        |            |                               |                                                              | t l                                                     |                                                                                                                  |  |
| 1. Type of Well                                                                                                                                                                                                                                                                                                                                                                                                                                                                                                                                                                                                                                                                                                                                                                                                                                                                                                                           |                                                        |            |                               |                                                              |                                                         |                                                                                                                  |  |
| X Oil Well Gas Well Other                                                                                                                                                                                                                                                                                                                                                                                                                                                                                                                                                                                                                                                                                                                                                                                                                                                                                                                 |                                                        |            |                               |                                                              | 8. Well Nan                                             | ne and No.                                                                                                       |  |
| 2. Name of Operator                                                                                                                                                                                                                                                                                                                                                                                                                                                                                                                                                                                                                                                                                                                                                                                                                                                                                                                       |                                                        |            |                               |                                                              | Clark #10                                               |                                                                                                                  |  |
| San Juan Resources, Inc.                                                                                                                                                                                                                                                                                                                                                                                                                                                                                                                                                                                                                                                                                                                                                                                                                                                                                                                  |                                                        |            |                               |                                                              | 9. API Well No.                                         |                                                                                                                  |  |
| -                                                                                                                                                                                                                                                                                                                                                                                                                                                                                                                                                                                                                                                                                                                                                                                                                                                                                                                                         |                                                        |            | Phone No. (include area code) |                                                              | 30-039-23288<br>10. Field and Pool, or Exploratory Area |                                                                                                                  |  |
|                                                                                                                                                                                                                                                                                                                                                                                                                                                                                                                                                                                                                                                                                                                                                                                                                                                                                                                                           |                                                        |            | 73-6333                       | ·····                                                        | -                                                       |                                                                                                                  |  |
| 4. Location of Well (Footage, Sec., T., R., M., or Survey Description)                                                                                                                                                                                                                                                                                                                                                                                                                                                                                                                                                                                                                                                                                                                                                                                                                                                                    |                                                        |            |                               |                                                              | Lindrith Gallup-Dakota, West                            |                                                                                                                  |  |
| Unit D, Section 5, T24N, R3W                                                                                                                                                                                                                                                                                                                                                                                                                                                                                                                                                                                                                                                                                                                                                                                                                                                                                                              |                                                        |            |                               |                                                              | 11. County or Parish, State                             |                                                                                                                  |  |
| 990/1V- 600/w                                                                                                                                                                                                                                                                                                                                                                                                                                                                                                                                                                                                                                                                                                                                                                                                                                                                                                                             |                                                        |            |                               |                                                              | Rio Arriba                                              | , NM                                                                                                             |  |
|                                                                                                                                                                                                                                                                                                                                                                                                                                                                                                                                                                                                                                                                                                                                                                                                                                                                                                                                           |                                                        |            |                               |                                                              | <u> </u>                                                | · · · · · · · · · · · · · · · · · · ·                                                                            |  |
| 12. CHECK APPROPRIATE BOX(ES) TO INDICATE NATURE OF NOTICE, RE                                                                                                                                                                                                                                                                                                                                                                                                                                                                                                                                                                                                                                                                                                                                                                                                                                                                            |                                                        |            |                               |                                                              | PORT, OR O                                              | THER DATA                                                                                                        |  |
| TYPE OF SUBMISSION                                                                                                                                                                                                                                                                                                                                                                                                                                                                                                                                                                                                                                                                                                                                                                                                                                                                                                                        | TYPE OF ACTION                                         |            |                               |                                                              |                                                         |                                                                                                                  |  |
| Notice of Intent                                                                                                                                                                                                                                                                                                                                                                                                                                                                                                                                                                                                                                                                                                                                                                                                                                                                                                                          | Acidize                                                | Dee Dee    | pen                           | Production                                                   | n (Start/Resume                                         | ) 🔲 Water Shut-Off                                                                                               |  |
| Alter Casing Fracture Treat Reclamation Well Inte                                                                                                                                                                                                                                                                                                                                                                                                                                                                                                                                                                                                                                                                                                                                                                                                                                                                                         |                                                        |            |                               |                                                              |                                                         |                                                                                                                  |  |
| Subsequent Report                                                                                                                                                                                                                                                                                                                                                                                                                                                                                                                                                                                                                                                                                                                                                                                                                                                                                                                         | Casing Repair                                          | =          | Construction                  | Recomplet                                                    |                                                         | Other                                                                                                            |  |
| Final Abandonment Notice                                                                                                                                                                                                                                                                                                                                                                                                                                                                                                                                                                                                                                                                                                                                                                                                                                                                                                                  | Change Plans                                           |            | g and Abandon                 | ·                                                            | ly Abandon                                              |                                                                                                                  |  |
|                                                                                                                                                                                                                                                                                                                                                                                                                                                                                                                                                                                                                                                                                                                                                                                                                                                                                                                                           |                                                        |            |                               |                                                              |                                                         |                                                                                                                  |  |
| 13. Describe Proposed or Completed Operations (clearly state all pertinent details, including estimated starting date of any proposed work and approximate duration thereof.<br>If the proposal is to deepen directionally or recomplete horizontally, give subsurface locations and measured and true vertical depths of all pertinent markers and zones.<br>Attach the Bond under which the work will be performed or provide the Bond No. on file with BLM/BIA. Required subsequent reports shall be filed within 30 days<br>Following completion of the involved operations. If the operation results in a multiple completion or recompletion in a new interval, a Form 3160-4 shall be filed once<br>Testing has been completed. Final Abandonment Notices shall be filed only after all requirements, including reclamation, have been completed, and the operator has<br>determined that the site is ready for final inspection.) |                                                        |            |                               |                                                              |                                                         |                                                                                                                  |  |
| 4000                                                                                                                                                                                                                                                                                                                                                                                                                                                                                                                                                                                                                                                                                                                                                                                                                                                                                                                                      |                                                        |            |                               |                                                              |                                                         |                                                                                                                  |  |
| Isolated hole/leak in casing between 701' & 720'. Received verball approval from BLM to proceed w/ squeeze job.                                                                                                                                                                                                                                                                                                                                                                                                                                                                                                                                                                                                                                                                                                                                                                                                                           |                                                        |            |                               |                                                              |                                                         |                                                                                                                  |  |
| Mixed & pumped 200 sx (236 cf) into holes at 1.25 bpm and 1100 psi. Final squeeze pressure was 1800 psi - held for 30 min. SWI & WOC.                                                                                                                                                                                                                                                                                                                                                                                                                                                                                                                                                                                                                                                                                                                                                                                                     |                                                        |            |                               |                                                              |                                                         |                                                                                                                  |  |
| After 12 hrs found well holding 1200 psi. Tag up on cement at ~ 400 ft. Drill out cement down to 722' & circulate hole clean.                                                                                                                                                                                                                                                                                                                                                                                                                                                                                                                                                                                                                                                                                                                                                                                                             |                                                        |            |                               |                                                              |                                                         |                                                                                                                  |  |
| Pressure test casing to 520 psi - held OK for 30 min (see chart for actual results). RUTS & swab well down - no inflow. Retrieve RBP                                                                                                                                                                                                                                                                                                                                                                                                                                                                                                                                                                                                                                                                                                                                                                                                      |                                                        |            |                               |                                                              |                                                         |                                                                                                                  |  |
| & TOH. Re-run pump & rods & return well to production on 10/22/2012. RCVD NOV 13 '12                                                                                                                                                                                                                                                                                                                                                                                                                                                                                                                                                                                                                                                                                                                                                                                                                                                      |                                                        |            |                               |                                                              |                                                         |                                                                                                                  |  |
| OIL CONS. DIV.                                                                                                                                                                                                                                                                                                                                                                                                                                                                                                                                                                                                                                                                                                                                                                                                                                                                                                                            |                                                        |            |                               |                                                              |                                                         |                                                                                                                  |  |
|                                                                                                                                                                                                                                                                                                                                                                                                                                                                                                                                                                                                                                                                                                                                                                                                                                                                                                                                           |                                                        |            |                               |                                                              |                                                         | DIST. 3                                                                                                          |  |
| 14. I hereby certify that the foregoing                                                                                                                                                                                                                                                                                                                                                                                                                                                                                                                                                                                                                                                                                                                                                                                                                                                                                                   | is true and correct                                    |            |                               |                                                              |                                                         |                                                                                                                  |  |
| Name (Printed/Typed)                                                                                                                                                                                                                                                                                                                                                                                                                                                                                                                                                                                                                                                                                                                                                                                                                                                                                                                      |                                                        | Title      | •                             |                                                              |                                                         |                                                                                                                  |  |
| John C. Thompson                                                                                                                                                                                                                                                                                                                                                                                                                                                                                                                                                                                                                                                                                                                                                                                                                                                                                                                          |                                                        |            |                               | Ager                                                         | nt / Enginee                                            | t / Engineer                                                                                                     |  |
| Signature Date                                                                                                                                                                                                                                                                                                                                                                                                                                                                                                                                                                                                                                                                                                                                                                                                                                                                                                                            |                                                        |            |                               |                                                              |                                                         |                                                                                                                  |  |
| November 6, 2012                                                                                                                                                                                                                                                                                                                                                                                                                                                                                                                                                                                                                                                                                                                                                                                                                                                                                                                          |                                                        |            |                               |                                                              |                                                         | 2                                                                                                                |  |
| THIS SPACE FOR FEDERAL OR STATE USE                                                                                                                                                                                                                                                                                                                                                                                                                                                                                                                                                                                                                                                                                                                                                                                                                                                                                                       |                                                        |            |                               |                                                              |                                                         |                                                                                                                  |  |
| Approved by                                                                                                                                                                                                                                                                                                                                                                                                                                                                                                                                                                                                                                                                                                                                                                                                                                                                                                                               | <u>n i kanjariti jita bir kanjariti datan kuti bar</u> |            | Title                         | <u>م در در در در در مع مهره بار می م</u> اهر می می می می<br> | Date                                                    | and the second of the second |  |
| Conditions of approval, if any, are attached,<br>certify that the applicant holds legal or equ<br>which would entitle the applicant to conduc                                                                                                                                                                                                                                                                                                                                                                                                                                                                                                                                                                                                                                                                                                                                                                                             | Office                                                 | . <u> </u> |                               |                                                              |                                                         |                                                                                                                  |  |
| Title 18 U.S.C. Section 1001, make it a crime for any person knowingly and willfully to make to any department or agency of the United statements or representations as to any matter within its jurisdiction.                                                                                                                                                                                                                                                                                                                                                                                                                                                                                                                                                                                                                                                                                                                            |                                                        |            |                               |                                                              |                                                         |                                                                                                                  |  |
|                                                                                                                                                                                                                                                                                                                                                                                                                                                                                                                                                                                                                                                                                                                                                                                                                                                                                                                                           |                                                        |            |                               |                                                              |                                                         |                                                                                                                  |  |
| AGGEPTED FUR MECOND                                                                                                                                                                                                                                                                                                                                                                                                                                                                                                                                                                                                                                                                                                                                                                                                                                                                                                                       |                                                        |            |                               |                                                              |                                                         |                                                                                                                  |  |