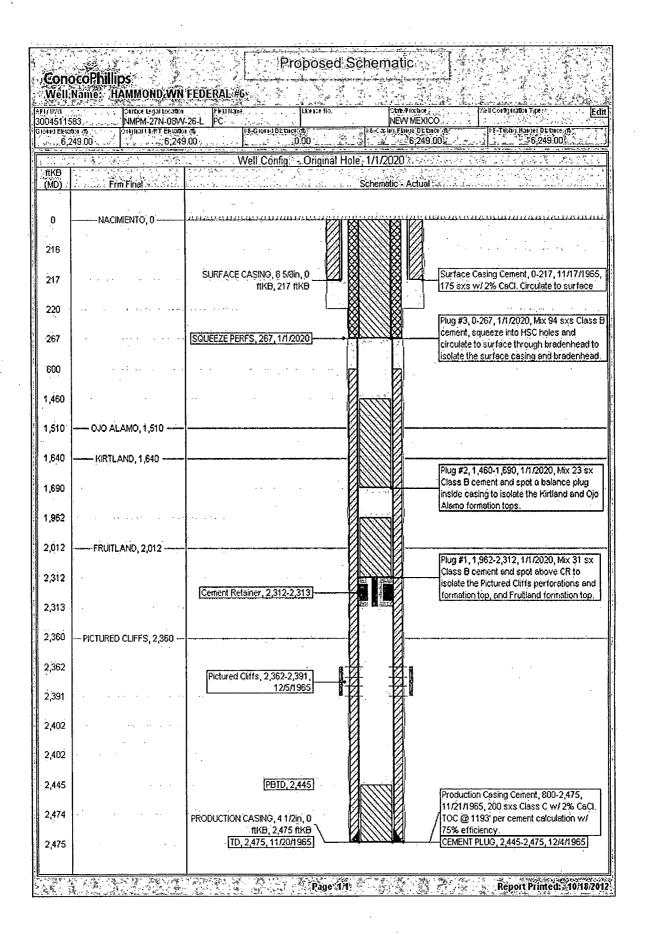

| ··· · ··· ··· ···                         | ftKB                                    |                                                  | , .,                                  | 1 |

•



# UNITED STATES DEPARTMENT OF THE INTERIOR BUREAU OF LAND MANAGEMENT FARMINGTON DISTRICT OFFICE 6251 COLLEGE BLVD.

FARMINGTON, NEW MEXICO 87402

Attachment to notice of Intention to Abandon:

Re: Permanent Abandonment Well: 6 Hammond WN Federal

## **CONDITIONS OF APPROVAL**

1. Plugging operations authorized are subject to the attached "General Requirements for Permanent Abandonment of Wells on Federal and Indian Lease."

2. Farmington Office is to be notified at least 24 hours before the plugging operations commence (505) 564-7750.

3. The following modifications to your plugging program are to be made:

a) Bring the top of the Kirtland/Ojo Alamo plug to 1392'.

b) Place the Nacimiento/Surface plug from 297' to surface.

You are also required to place cement excesses per 4.2 and 4.4 o