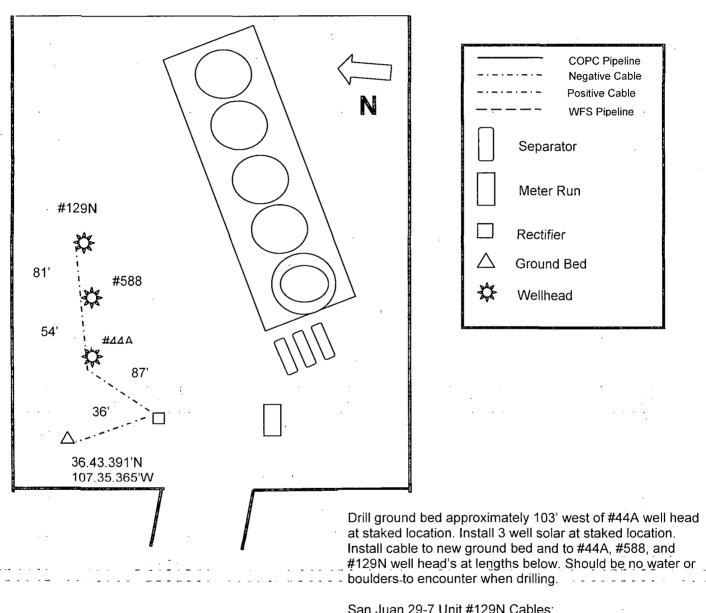

| Submit 3 Copies To Appropriate District Office                                                                                                                                                                                                                  | State of New Mexico                       |            |                    | Form C-103                                              |                   |
|-----------------------------------------------------------------------------------------------------------------------------------------------------------------------------------------------------------------------------------------------------------------|-------------------------------------------|------------|--------------------|---------------------------------------------------------|-------------------|
| District I                                                                                                                                                                                                                                                      | Energy, Minerals and Natural Resources    |            |                    | Jun 19, 2008                                            |                   |
| 1625 N. French Dr., Hobbs, NM 88240<br>District II                                                                                                                                                                                                              | , NM 88240                                |            |                    | WELL API NO.                                            | 039-31087         |
| 1301 W. Grand Ave., Artesia, NM 88210                                                                                                                                                                                                                           | tesia, NM 88210 OIL CONSERVATION DIVISION |            |                    | 5. Indicate Type of                                     |                   |
| District III                                                                                                                                                                                                                                                    | 1220 South St. Francis Dr.                |            |                    | STATE D                                                 |                   |
| 1000 Rio Brazos Rd., Aztec, NM 87410<br>District IV                                                                                                                                                                                                             | Santa Fe, NM 87505                        |            |                    | 6. State Oil & Gas                                      |                   |
| 1220 S. St. Francis Dr., Santa Fe, NM<br>87505                                                                                                                                                                                                                  | И                                         |            |                    | 1                                                       | 10037-58          |
| SUNDRY NOTICES AND REPORTS ON WELLS (DO NOT USE THIS FORM FOR PROPOSALS TO DRILL OR TO DEEPEN OR PLUG BACK TO A                                                                                                                                                 |                                           |            |                    | 7. Lease Name or Unit Agreement Name San Juan 29-7 Unit |                   |
| DIFFERENT RESERVOIR. USE "APPLICATION FOR PERMIT" (FORM C-101) FOR SUCH                                                                                                                                                                                         |                                           |            |                    | San J                                                   | uan 29-/ Unit     |
| PROPOSALS.)  1. Type of Well: Oil Well ☐ Gas Well ☒ Other                                                                                                                                                                                                       |                                           |            |                    | 8. Well Number                                          | 129N              |
| 2. Name of Operator                                                                                                                                                                                                                                             |                                           |            |                    | 9. OGRID Number                                         |                   |
| Burlington Resources Oil Gas Company LP                                                                                                                                                                                                                         |                                           |            |                    | 14538                                                   |                   |
| 3. Address of Operator                                                                                                                                                                                                                                          |                                           |            |                    | 10. Pool name or Wildcat                                |                   |
| P.O. Box 4289, Farmington, NM 87499-4289                                                                                                                                                                                                                        |                                           |            |                    | Blanco MV                                               |                   |
| 4. Well Location                                                                                                                                                                                                                                                |                                           |            |                    |                                                         |                   |
| Unit Letter I : 1624                                                                                                                                                                                                                                            |                                           |            | line and980        |                                                         |                   |
| Section 17                                                                                                                                                                                                                                                      | Township 29N                              |            | ange 7W            |                                                         | Arriba County ·   |
| 11. Elevation (Show whether DR, RKB, RT, GR, etc.) 6682' GR                                                                                                                                                                                                     |                                           |            |                    |                                                         |                   |
| 12. Check Appropriate Box to Indicate Nature of Notice, Report or Other Data                                                                                                                                                                                    |                                           |            |                    |                                                         |                   |
| NOTICE OF INTENTION TO                                                                                                                                                                                                                                          |                                           |            |                    |                                                         |                   |
| NOTICE OF INTENTION TO:  PERFORM REMEDIAL WORK PLUG AND ABANDON REMEDIAL WORK ALTERING CASING                                                                                                                                                                   |                                           |            |                    |                                                         | ALTERING CASING   |
| PERFORM REMEDIAL WORK  PLUG AND ABANDON  REMEDIAL WORK  TEMPORARILY ABANDON  CHANGE PLANS  COMMENCE DRIL                                                                                                                                                        |                                           |            |                    |                                                         | P AND A           |
| PULL OR ALTER CASING   MULTIPLE COMPL   CASING/CEMENT                                                                                                                                                                                                           |                                           |            |                    |                                                         | r AND A           |
| DOWNHOLE COMMINGLE                                                                                                                                                                                                                                              | WIOLIN LL COMI L                          | L-J        | CAGING/OLIVILIN    | , 10D                                                   |                   |
|                                                                                                                                                                                                                                                                 |                                           |            |                    |                                                         |                   |
| OTHER:                                                                                                                                                                                                                                                          |                                           |            |                    | THODIC SUNDRY                                           |                   |
| 13. Describe proposed or completed operations. (Clearly state all pertinent details, and give pertinent dates, including estimated date of starting any proposed work). SEE RULE 1103. For Multiple Completions: Attach wellbore diagram of proposed completion |                                           |            |                    |                                                         |                   |
| or recompletion.                                                                                                                                                                                                                                                | ,                                         | ,          |                    | ·                                                       | r - p p           |
| ATTACHED IS A DRAWING FOR                                                                                                                                                                                                                                       | THE DIACEMENT OF                          | THE CA     | THODIC GROUNI      | ) RECTIFIER AND                                         | OCARLE FOR THE    |
| SUBJECT WELL.                                                                                                                                                                                                                                                   | THE LEACEMENT OF                          | THECA      | modic diconi       |                                                         |                   |
|                                                                                                                                                                                                                                                                 |                                           |            |                    |                                                         | CVD DEC 3'12      |
|                                                                                                                                                                                                                                                                 |                                           |            |                    | ***                                                     | DIL CONS. DIV.    |
| Spud Date:                                                                                                                                                                                                                                                      |                                           | Dia Dala   | ased Date:         |                                                         | ¬ DIST.3          |
| Spud Date.                                                                                                                                                                                                                                                      |                                           | Kig Keie   | ased Date.         |                                                         | _                 |
| I hereby certify that the information :                                                                                                                                                                                                                         | hove is true and complet                  | e to the h | ect of my knowledg | e and belief                                            |                   |
|                                                                                                                                                                                                                                                                 | - and complet                             | e to the o | est of my knowledg | e and belief.                                           |                   |
| SIGNATURE DANK JOT                                                                                                                                                                                                                                              | uney                                      | TITLE      | Regulatory Tech    | nician DATE                                             | 11/30/12          |
| Type or print name Denise Journe                                                                                                                                                                                                                                | yE-mail address <u>:</u>                  | Denise.Je  | ourney@conocophi   | llips.com PHONE                                         | i: 505-326-9556   |
| For State Use Only                                                                                                                                                                                                                                              | D EOD DECODE                              |            |                    |                                                         |                   |
| ACCEPTE APPROVED BY:                                                                                                                                                                                                                                            | D FOR RECORD                              | TITLE      |                    |                                                         | DATE DEC 0 3 2012 |
| Conditions of Approval (if any):                                                                                                                                                                                                                                |                                           | IIILE      | C O                |                                                         | DAID              |
| or reproved (it uity).                                                                                                                                                                                                                                          |                                           |            | ca                 |                                                         |                   |

## San Juan 29-7 Unit #129N

Section17, T29N, R7W, N.M.P.M., Rio Arriba County, NM

San Juan 29-7 Unit #129N Cables:

Negative=450'-

Positive: 36'

Total Ditch: 258'

By: Dwayne Horton Date: 11/26/2012