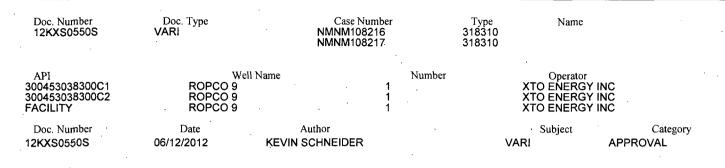

## Well and Notice Remarks

Category GENERAL

Date 06/12/2012

Variance to Onshore Order #5, for semi-annual gas meter calibrations in accordance with NTL 92-5. Wells produce Less than 100 MCFD. Approval is indefinite and will remain in effect until production no longer meets the requirement of NTL 92-5 or is rescinded by the BLM by writtnen notice.