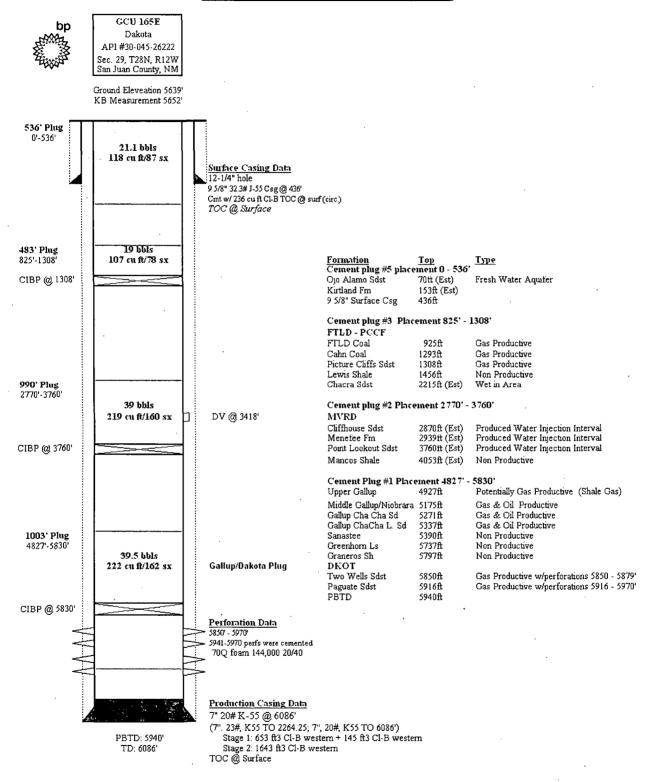

# <u>GCU 165E</u> <u>30-045-26222</u>

Unit letter P SEC. 29, T28N, R12W 820' F2L, 920 FEL San Juan, NM Dakota Lease #: SF-078828 P&A date – TBD

#### **Basic Job Procedure:**

1. Pull tubing

2. Set CIBP @ 5830'

3. Spot 1003' plug from 4827'-5830' to Isolate Dakota and Gallup Formations

4. Set CIBP @ 3760\* 2271 2271 2171

5. Spot 1065' plug from-27702=3760' to isolate the Mesa Verde Formations

6. Set CIBP @ 1308'

7. Spot 460' plug from 825'-1308' to isolate the Fruitland and Pictured Cliffs Formations

8. Spot surface plug from 536' to surface

9. Install well marker and identification plate per regulatory requirements.

10. RD MO Location

Created by Neevia Document Converter trial version http://www.neevia.com