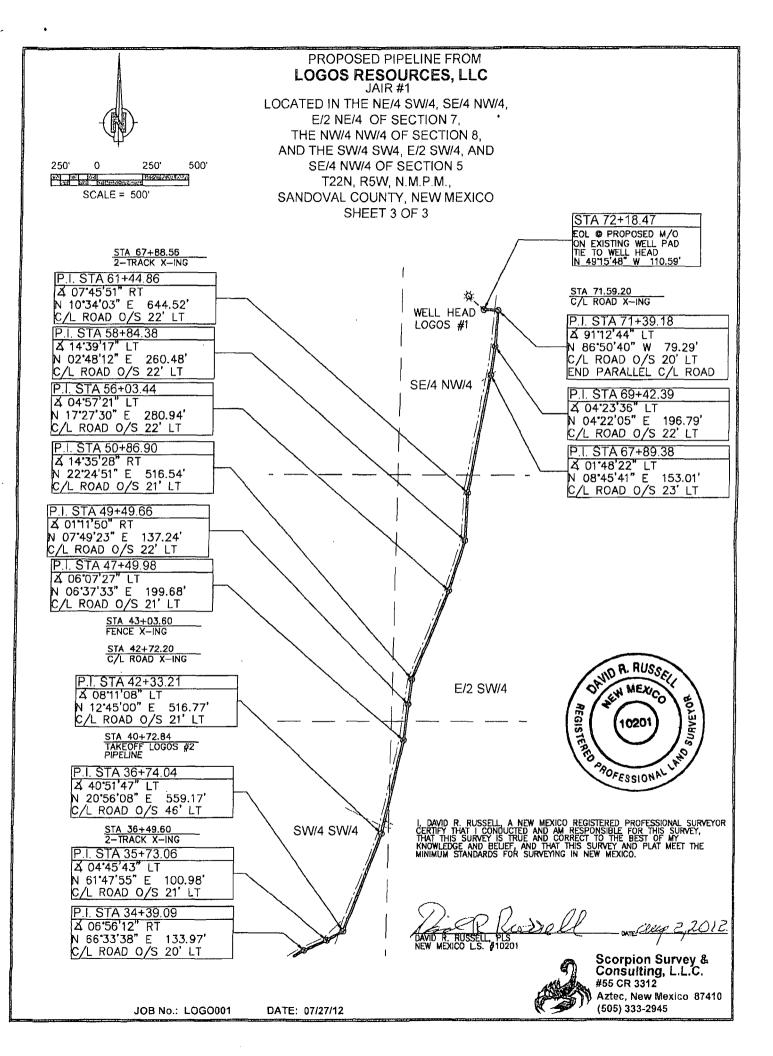

Signature

Form 3160-5 (March 2012)

LOGOS RESOURCES, LLC PROPOSED PIPELINE FOR LOGOS #1 LOCATED IN THE NE/4 SW/4, SE/4 NW/4, E/2 NE/4 OF SECTION 7, THE NW/4 NW/4 OF SECTION 8, AND THE SW/4 SW4, E/2 SW/4, AND SE/4 NW/4 OF SECTION 5 T22N, R5W, N.M.P.M., ACROSS JICARILLA APACHE TRIBAL LANDS SANDOVAL COUNTY, NEW MEXICO

A pipeline 7218.46 feet long across a portion of Section 7, Section 8, and Section 5, Township 22 North, Range 5 West, N.M.P.M., Sandoval County, New Mexico.

Beginning at the well location Logos-Jair #1 located in the Northeast Quarter of the Southwest Quarter of said Section 7. Said point bears South 66°34'33" East, a distance of 4973.36 feet from the Southwest corner of Section 6;

Thence North 31°21'36" West, a distance of 19.11 feet; Thence North 59°15'26" West, a distance of 86.51 feet; Thence North 33°46'42" West, a distance of 590.73 feet; Thence North 47°16'35" West, a distance of 86.78 feet; Thence North 01°49'23" West, a distance of 138.78 feet; Thence North 09°08'48" East, a distance of 122.12 feet; Thence North 56°11'41" East, a distance of 94.24 feet; Thence North 49°25'54" East, a distance of 202.16 feet; Thence North 59°52'12" East, a distance of 238.54 feet: Thence North 49°39'58: East, a distance of 263.86 feet; Thence North 52°59'57" East, a distance of 100.00 feet; Thence North 60°39'53" East, a distance of 374.79 feet; Thence North 64°42'00" East, a distance of 133.38 feet; Thence North 69°56'12" East, a distance of 267.03 feet; Thence North 65°39'37" East, a distance of 269.09 feet; Thence North 59°37'26" East, a distance of 451.97 feet; Thence North 66°33'38" East, a distance of 133.97 feet; Thence North 61°47'55" East, a distance of 100.98 feet; Thence North 20°56'08" East, a distance of 559.17 feet; Thence North 12°45'00" East, a distance of 516.77 feet; Thence North 06°37′33″ East, a distance of 199.68 feet; Thence North 07°49'23" East, a distance of 137.24 feet; Thence North 22°24'51" East, a distance of 516.54 feet;

Thence North 17°27'30" East, a distance of 280.94 feet;

Thence North 02°48'12" East, a distance of 260.48 feet;

Thence North 10°34'03" East, a distance of 644.52 feet;

Thence North 08°45'41" East, a distance of 153.01 feet;

Thence North 04°22'05" East, a distance of 196.79 feet;

Thence North 86°50′40″ West, a distance of 79.29 feet to the end of the line at a point located in the Southeast Quarter of the Northwest Quarter of Section 5. Said point bears North 75°41′01″ West, a distance of 7230.33 feet from the Northwest corner of Section 6, Township 22 North, Range 5 West, N.M.P.M., Sandoval County, New Mexico.