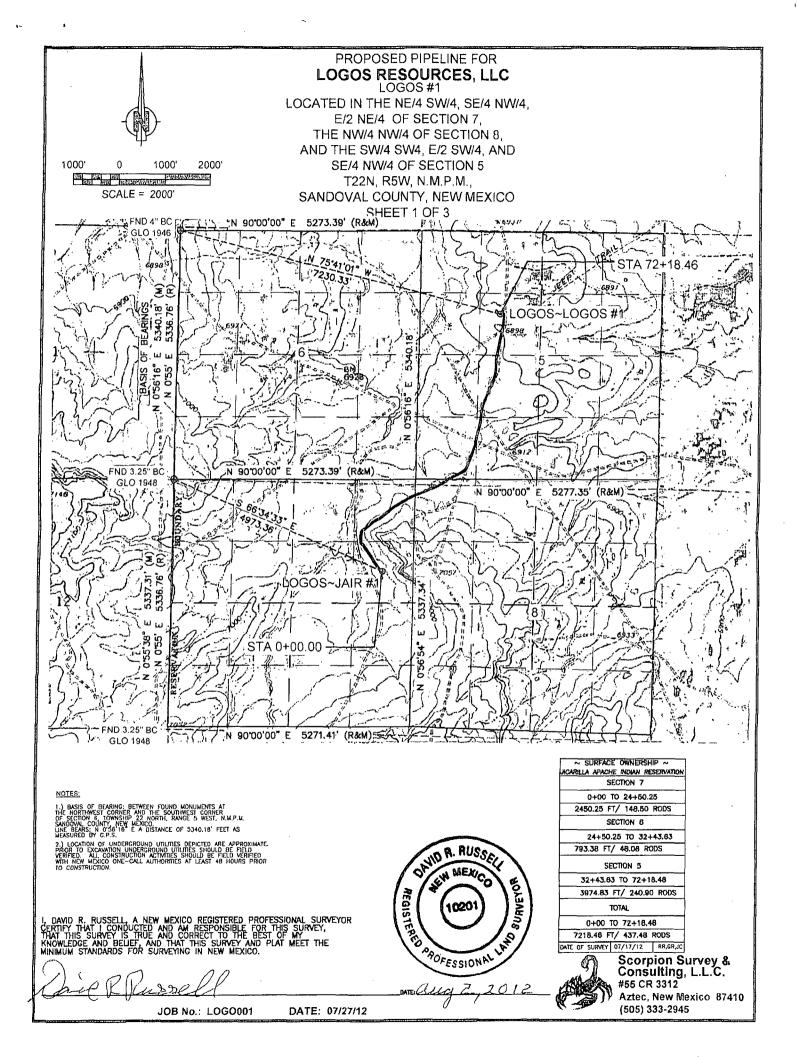

Signature

Form 3160-5 (March 2012)

LOGOS RESOURCES, LLC PROPOSED PIPELINE FOR LOGOS #1 LOCATED IN THE NE/4 SW/4, SE/4 NW/4, E/2 NE/4 OF SECTION 7, THE NW/4 NW/4 OF SECTION 8, AND THE SW/4 SW4, E/2 SW/4, AND SE/4 NW/4 OF SECTION 5 T22N, R5W, N.M.P.M., ACROSS JICARILLA APACHE TRIBAL LANDS SANDOVAL COUNTY, NEW MEXICO

A pipeline 7218.46 feet long across a portion of Section 7, Section 8, and Section 5, Township 22 North, Range 5 West, N.M.P.M., Sandoval County, New Mexico.

Beginning at the well location Logos-Jair #1 located in the Northeast Quarter of the Southwest Quarter of said Section 7. Said point bears South 66°34'33" East, a distance of 4973.36 feet from the Southwest corner of Section 6;

Thence North 31°21'36" West, a distance of 19.11 feet; Thence North 59°15'26" West, a distance of 86.51 feet; Thence North 33°46'42" West, a distance of 590.73 feet; Thence North 47°16'35" West, a distance of 86.78 feet; Thence North 01°49'23" West, a distance of 138.78 feet; Thence North 09°08'48" East, a distance of 122.12 feet; Thence North 56°11'41" East, a distance of 94.24 feet; Thence North 49°25'54" East, a distance of 202.16 feet; Thence North 59°52'12" East, a distance of 238.54 feet: Thence North 49°39'58: East, a distance of 263.86 feet; Thence North 52°59'57" East, a distance of 100.00 feet; Thence North 60°39'53" East, a distance of 374.79 feet; Thence North 64°42'00" East, a distance of 133.38 feet; Thence North 69°56'12" East, a distance of 267.03 feet; Thence North 65°39'37" East, a distance of 269.09 feet; Thence North 59°37'26" East, a distance of 451.97 feet; Thence North 66°33'38" East, a distance of 133.97 feet; Thence North 61°47'55" East, a distance of 100.98 feet; Thence North 20°56'08" East, a distance of 559.17 feet; Thence North 12°45'00" East, a distance of 516.77 feet; Thence North 06°37′33″ East, a distance of 199.68 feet; Thence North 07°49'23" East, a distance of 137.24 feet; Thence North 22°24'51" East, a distance of 516.54 feet;

Thence North 17°27'30" East, a distance of 280.94 feet;

Thence North 02°48'12" East, a distance of 260.48 feet;

Thence North 10°34'03" East, a distance of 644.52 feet;

Thence North 08°45'41" East, a distance of 153.01 feet;

Thence North 04°22'05" East, a distance of 196.79 feet;

Thence North 86°50′40″ West, a distance of 79.29 feet to the end of the line at a point located in the Southeast Quarter of the Northwest Quarter of Section 5. Said point bears North 75°41′01″ West, a distance of 7230.33 feet from the Northwest corner of Section 6, Township 22 North, Range 5 West, N.M.P.M., Sandoval County, New Mexico.