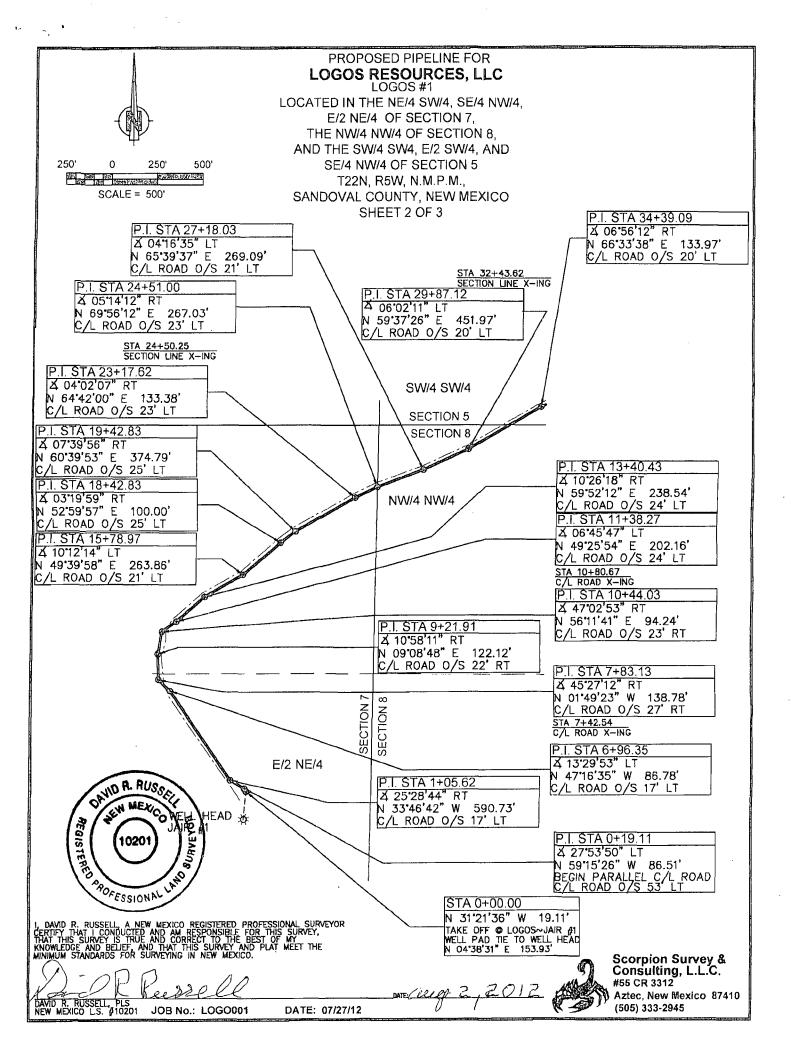

Signature

Form 3160-5 (March 2012)

LOGOS RESOURCES, LLC PROPOSED PIPELINE FOR LOGOS #1 LOCATED IN THE NE/4 SW/4, SE/4 NW/4, E/2 NE/4 OF SECTION 7, THE NW/4 NW/4 OF SECTION 8, AND THE SW/4 SW4, E/2 SW/4, AND SE/4 NW/4 OF SECTION 5 T22N, R5W, N.M.P.M., ACROSS JICARILLA APACHE TRIBAL LANDS SANDOVAL COUNTY, NEW MEXICO

A pipeline 7218.46 feet long across a portion of Section 7, Section 8, and Section 5, Township 22 North, Range 5 West, N.M.P.M., Sandoval County, New Mexico.

Beginning at the well location Logos-Jair #1 located in the Northeast Quarter of the Southwest Quarter of said Section 7. Said point bears South 66°34'33" East, a distance of 4973.36 feet from the Southwest corner of Section 6;

Thence North 31°21'36" West, a distance of 19.11 feet; Thence North 59°15'26" West, a distance of 86.51 feet; Thence North 33°46'42" West, a distance of 590.73 feet; Thence North 47°16'35" West, a distance of 86.78 feet; Thence North 01°49'23" West, a distance of 138.78 feet; Thence North 09°08'48" East, a distance of 122.12 feet; Thence North 56°11'41" East, a distance of 94.24 feet; Thence North 49°25'54" East, a distance of 202.16 feet; Thence North 59°52'12" East, a distance of 238.54 feet: Thence North 49°39'58: East, a distance of 263.86 feet; Thence North 52°59'57" East, a distance of 100.00 feet; Thence North 60°39'53" East, a distance of 374.79 feet; Thence North 64°42'00" East, a distance of 133.38 feet; Thence North 69°56'12" East, a distance of 267.03 feet; Thence North 65°39'37" East, a distance of 269.09 feet; Thence North 59°37'26" East, a distance of 451.97 feet; Thence North 66°33'38" East, a distance of 133.97 feet; Thence North 61°47'55" East, a distance of 100.98 feet; Thence North 20°56'08" East, a distance of 559.17 feet; Thence North 12°45'00" East, a distance of 516.77 feet; Thence North 06°37′33″ East, a distance of 199.68 feet; Thence North 07°49'23" East, a distance of 137.24 feet; Thence North 22°24'51" East, a distance of 516.54 feet;

Thence North 17°27'30" East, a distance of 280.94 feet;

Thence North 02°48'12" East, a distance of 260.48 feet;

Thence North 10°34'03" East, a distance of 644.52 feet;

Thence North 08°45'41" East, a distance of 153.01 feet;

Thence North 04°22'05" East, a distance of 196.79 feet;

Thence North 86°50′40″ West, a distance of 79.29 feet to the end of the line at a point located in the Southeast Quarter of the Northwest Quarter of Section 5. Said point bears North 75°41′01″ West, a distance of 7230.33 feet from the Northwest corner of Section 6, Township 22 North, Range 5 West, N.M.P.M., Sandoval County, New Mexico.