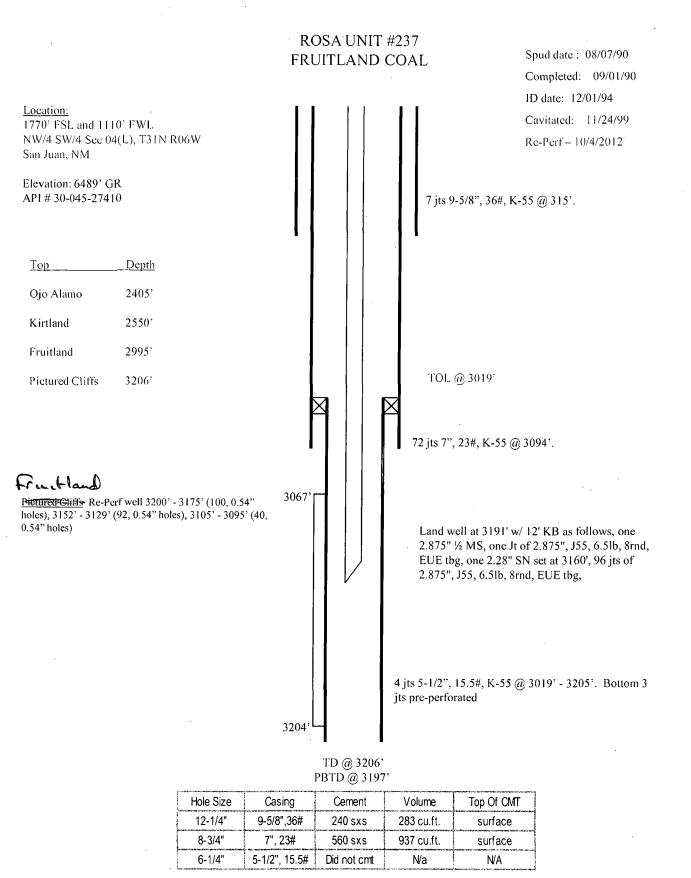

| RECEIV                                                                                                                                                                                                                                               |                                                                                                                                                           |                                                |                                                                |                                                        |                                                 |           |
|------------------------------------------------------------------------------------------------------------------------------------------------------------------------------------------------------------------------------------------------------|-----------------------------------------------------------------------------------------------------------------------------------------------------------|------------------------------------------------|----------------------------------------------------------------|--------------------------------------------------------|-------------------------------------------------|-----------|
| Form 3160-5<br>(February 2005)<br><b>OCT 15 2</b>                                                                                                                                                                                                    | S<br>NTERIOR<br>AGEMENT                                                                                                                                   |                                                | FORM APPROVED<br>OMB No. 1004-0137<br>Expires: March 31, 2007  |                                                        |                                                 |           |
| (February 2005)<br>OCT 15 20 BUREAU OF LAND MANAGEMENT<br>Farmingfsûn Fisher Notices AND REPORTS ON WELLS<br>Burefold for the form for proposals to drill or to re-enter an                                                                          |                                                                                                                                                           |                                                |                                                                | 5. Lease Serial No.<br>SF-078722                       |                                                 |           |
| abandoned well. Use Form 3160-3 (APD) for such proposals.                                                                                                                                                                                            |                                                                                                                                                           |                                                |                                                                | 6. If Indian, Allottee or Tribe Name<br>RCVD NOV 21'12 |                                                 |           |
|                                                                                                                                                                                                                                                      | page 2.                                                                                                                                                   | 7. If Unit of CA                               | A/Agreement, Name and/or Nor DIL CONS. DI                      |                                                        |                                                 |           |
| 1. Type of Well                                                                                                                                                                                                                                      |                                                                                                                                                           |                                                |                                                                |                                                        |                                                 | v         |
| Oil Well Gas Well Other                                                                                                                                                                                                                              |                                                                                                                                                           |                                                |                                                                | 8. Well Name and No. <b>DIST. 3</b><br>Rosa Unit #237  |                                                 |           |
| 2. Name of Operator<br>WPX Energy Production, LLC                                                                                                                                                                                                    |                                                                                                                                                           |                                                |                                                                | 9. API Well No.<br>30-045-27410                        |                                                 |           |
| 3a. Address<br>PO Box 640 Aztec, N                                                                                                                                                                                                                   | ne No <i>. (include ar</i><br>33-1806                                                                                                                     | ea code)                                       | 10. Field and Pool or Exploratory Area<br>Basin Fruitland Coal |                                                        |                                                 |           |
| 4. Location of Well <i>(Footage, S</i><br>1770° FSL & 11 <b>9</b> 0° FWL, NW                                                                                                                                                                         |                                                                                                                                                           |                                                | 11. Country or Parish, State<br>San Juan, NM                   |                                                        |                                                 |           |
| 12. CHEC                                                                                                                                                                                                                                             | K THE APPROPRIATE BOX(ES                                                                                                                                  | ) TO INDICATE                                  | NATURE OF NOTICE,                                              | REPORT OR OT                                           | HER DATA                                        |           |
| TYPE OF SUBMISSION                                                                                                                                                                                                                                   |                                                                                                                                                           |                                                | TYPE OF ACTION                                                 |                                                        |                                                 |           |
| Notice of Intent                                                                                                                                                                                                                                     |                                                                                                                                                           | eepen<br>racture Treat                         | Production (St                                                 | art/Resume)                                            | Water Shut-Off Well Integrity                   |           |
| . Subsequent Report                                                                                                                                                                                                                                  |                                                                                                                                                           | ew Construction                                | Recomplete                                                     |                                                        | Other / Clean Out and I perforate.              | Re-       |
| Final Abandonment Notice                                                                                                                                                                                                                             |                                                                                                                                                           | lug and Abandon<br>lug Back                    | Temporarily A                                                  |                                                        |                                                 |           |
| entry, 15.71" penetratio<br>3129', 4 SPF w/ a 3 1/8<br>fired, POOH w/ gun, RI                                                                                                                                                                        | well.<br>orate bottom up from 320<br>n, (100 shots total), all sh<br>" HSC Gun, Triton 11 gra<br>H to perforate bottom up f<br>1" penetration, (40shots t | ots fired, PO<br>m charge, .5<br>from 3105' to | OH w/ gun, RIH to<br>4" entry, 15.71" pe<br>3095', 4 SPF w/ a  | perforate bot<br>netration, (92                        | ttom up from 3152' to<br>shots total), all shot | )         |
| <u>10/4/2012</u> - Land well a<br>one 2.28" SN set at 316<br>File C-104<br>14. Thereby certify that the forego                                                                                                                                       | t 3191' w/ 12' KB as follow<br>50', 96 jts of 2.875", J55, 6                                                                                              | ws, one 2.87                                   | 5" ½ MS, one Jt of<br>UE tbg, lock down                        | tbg hanger. F                                          |                                                 |           |
| Name ( <i>Printed/Typed)</i><br>Ben Mitchell                                                                                                                                                                                                         |                                                                                                                                                           |                                                | Title Regulatory Specialist                                    |                                                        |                                                 |           |
| Pht                                                                                                                                                                                                                                                  |                                                                                                                                                           |                                                |                                                                |                                                        |                                                 |           |
| Signature                                                                                                                                                                                                                                            | THIS SPACE FOR                                                                                                                                            |                                                |                                                                | EUSE                                                   | ACCENTED F                                      | UN RECORD |
| Approved by                                                                                                                                                                                                                                          |                                                                                                                                                           |                                                |                                                                |                                                        | NOV 19                                          | 2012      |
| Conditions of approval, if any, are attached. Approval of this notice does not warrant certify that the applicant holds legal or equitable title to those rights in the subject lea which would entitle the applicant to conduct operations thereon. |                                                                                                                                                           |                                                | Title<br>Office                                                | PAHMINGTON FILL OFFICE                                 |                                                 |           |
|                                                                                                                                                                                                                                                      | Title 43 U.S.C. Section 1212, make i<br>or fraudulent statements or represent                                                                             |                                                |                                                                | lly to make to any                                     | department or agency of the                     |           |
|                                                                                                                                                                                                                                                      | Copyright 2006 Forms in Word ( <u>v</u>                                                                                                                   |                                                |                                                                | gle-branch use onl                                     | ly.                                             |           |
|                                                                                                                                                                                                                                                      |                                                                                                                                                           | MM                                             | ocd v                                                          |                                                        |                                                 |           |