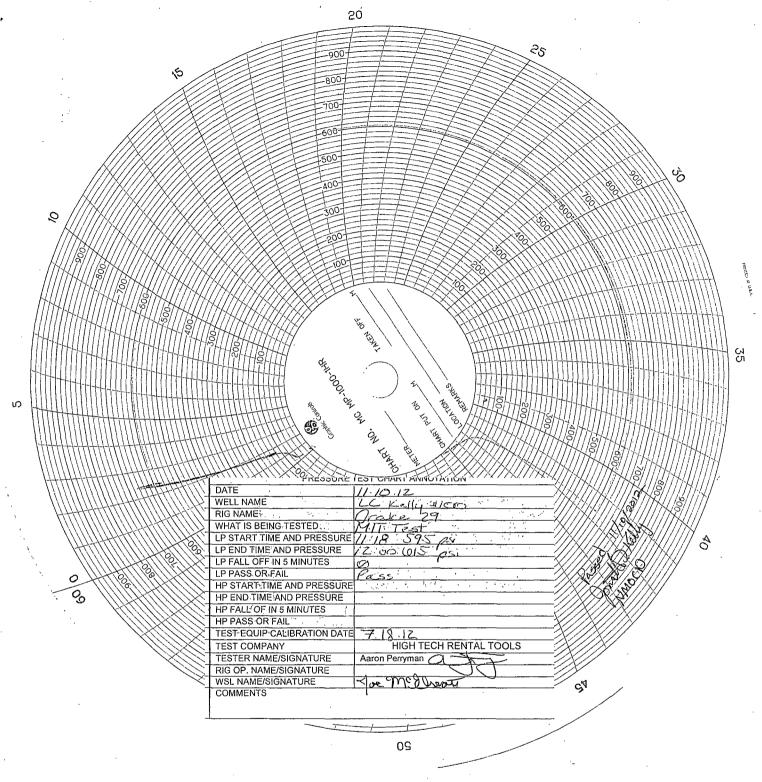

## **UNITED STATES** DEPARTMENT OF THE INTERIOR

| FORM APPRO      | VEL |
|-----------------|-----|
| OMB No. 1004-   | 013 |
| Euricos Inly 21 | 201 |

| •                                                                                                                                                                                                          | BUREAU OF LAND MA                                     | NAGEMENT                                    |                 | Expires: J                                        | uly 31, 2010      |  |
|------------------------------------------------------------------------------------------------------------------------------------------------------------------------------------------------------------|-------------------------------------------------------|---------------------------------------------|-----------------|---------------------------------------------------|-------------------|--|
| NOV 13 2012                                                                                                                                                                                                |                                                       |                                             |                 | 5. Lease Serial No.                               | -081239           |  |
| SUNDRY NOTICES AND REPORTS ON WELLS                                                                                                                                                                        |                                                       | 6. If Indian, Allottee or Tribe Name        |                 |                                                   |                   |  |
| Minington Field blifffit us<br>and Management                                                                                                                                                              | e this form for proposals<br>well. Use Form 3160-3 (A | to drill or to re-ent<br>APD) for such prop | er an<br>osals. | <u> </u> -                                        |                   |  |
| SUBMIT IN TRIPLICATE - Other instructions on page 2.                                                                                                                                                       |                                                       | 7. If Unit of CA/Agreement, Name and/or No. |                 |                                                   |                   |  |
| Type of Well Oil Well X Gas Well Other                                                                                                                                                                     |                                                       | 8. Well Name and No.                        | ·               |                                                   |                   |  |
| Oil Well X Gas Well Other                                                                                                                                                                                  |                                                       | L C KELLY COM 100                           |                 |                                                   |                   |  |
| 2. Name of Operator Burlington Resources Oil & Gas Company LP                                                                                                                                              |                                                       | 9. API Well No. 30-045-31793                |                 |                                                   |                   |  |
| Ba. Address                                                                                                                                                                                                |                                                       | 3b. Phone No. (include a                    | ,               | 10. Field and Pool or Exploratory Area            |                   |  |
| PO Box 4289, Farmington, NM 87499  Location of Well (Footage, Sec., T.R.,M., or Survey Description)                                                                                                        |                                                       | (505) 326-9                                 | 9700            | Basin Fruitland Coal 11. Country or Parish, State |                   |  |
|                                                                                                                                                                                                            | IE), 800' FNL & 1080' FEL,                            | Sec. 4, T30N, R12                           | <b>w</b>        | San Juan ,                                        | New Mexico        |  |
| 12. CHECK                                                                                                                                                                                                  | THE APPROPRIATE BOX(ES                                | ) TO INDICATE NATU                          | JRE OF NO       | TICE, REPORT OR OTHE                              | ER DATA           |  |
| TYPE OF SUBMISSION                                                                                                                                                                                         | }                                                     | TY                                          | PE OF AC        | OTION                                             |                   |  |
| Notice of Intent                                                                                                                                                                                           | Acidize                                               | Deepen                                      | ===             | Production (Start/Resume)                         | Water Shut-Off    |  |
| [v]                                                                                                                                                                                                        | Alter Casing                                          | Fracture Treat                              | <u> </u>        | Reclamation                                       | Well Integrity    |  |
| X Subsequent Report                                                                                                                                                                                        | Casing Repair                                         | New Construction Plug and Abandon           | ===             | Recomplete                                        | X Other TA Well   |  |
| Final Abandonment Notice                                                                                                                                                                                   | Change Plans Convert to Injection                     | Plug Back                                   | ===             | Temporarily Abandon<br>Water Disposał             |                   |  |
|                                                                                                                                                                                                            |                                                       | T. PT casing to 560                         | #/30 min.       | Good Test. ND BOPE.                               | NU WH.            |  |
|                                                                                                                                                                                                            | I his well is                                         | currently Tempora                           | arily Aban      | doned.                                            |                   |  |
|                                                                                                                                                                                                            |                                                       |                                             |                 | RCVD                                              | VOV 26'12         |  |
|                                                                                                                                                                                                            |                                                       |                                             |                 | OIL C                                             | DNS. DIV.         |  |
|                                                                                                                                                                                                            |                                                       |                                             |                 | DI                                                | ST. 3             |  |
| I hereby certify that the foregoing i                                                                                                                                                                      | s true and correct. Name (Printed/Typ                 | ped)                                        |                 | ·                                                 |                   |  |
|                                                                                                                                                                                                            | DENISE JOURNEY                                        | Title                                       |                 | REGULATORY TECHNICIAN                             |                   |  |
| Signature Olypo                                                                                                                                                                                            | Journey                                               | Date                                        |                 | . 11/12/2012                                      |                   |  |
| J. W. W.                                                                                                                                                                                                   |                                                       | OR FEDERAL OR S                             | STATE OF        | FICE USE                                          | 73 F3/330 Care Ca |  |
| Approved by                                                                                                                                                                                                |                                                       |                                             | <del></del>     | Marie Te                                          |                   |  |
|                                                                                                                                                                                                            |                                                       |                                             | 1               | MOV                                               | -1 1/07           |  |
| Conditions of approval, if any, are attached. Approval of this notice does not warrant or certify hat the applicant holds legal or equitable title to those rights in the subject lease which would Office |                                                       |                                             | Title           | 140+                                              | 2 Date 12         |  |
| that the applicant holds legal of equital<br>entitle the applicant to conduct operati                                                                                                                      | ble title to those rights in the subject le           | •                                           |                 |                                                   | N FELD OFFICE     |  |