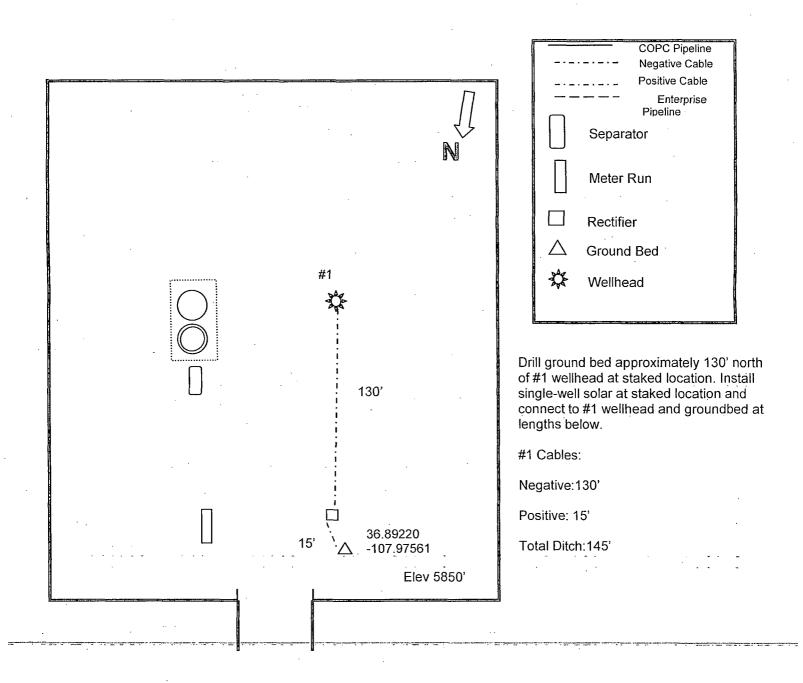

## F E Proctor #1

Section 15, T31N, R11W, San Juan County, NM

By: Scott Smith Date: 12/03/2012