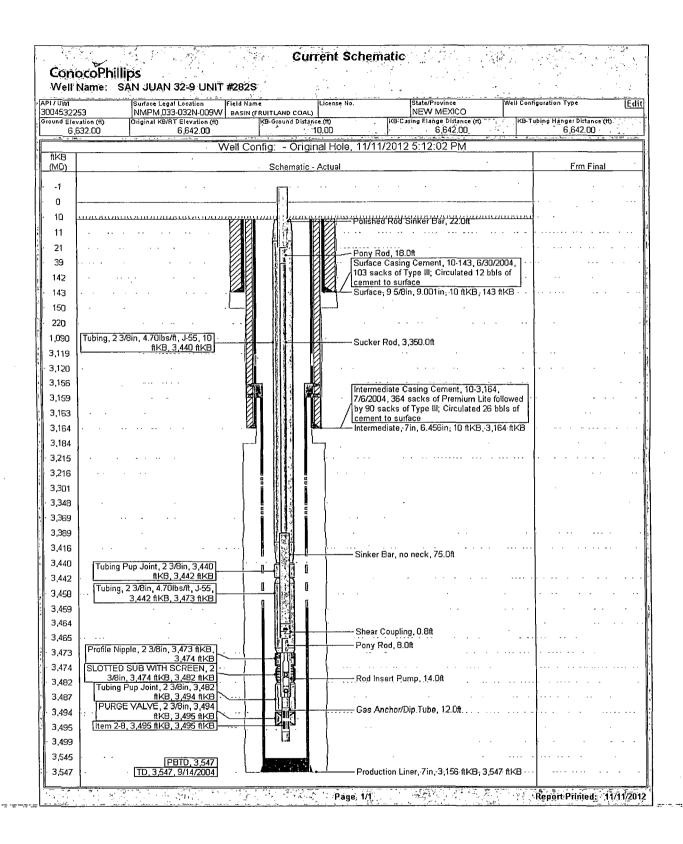

g additional joints as needed. Record fill depth in Wellview.
- 8. TOOH with tubing (per pertinent data sheet).

Use Tuboscope Unit to inspect tubing and record findings in Wellview. Make note of coal fines if they have plugged up any parts of the tubing string.

- 9. Round trip guage ring with wireline for 7", 20#, J-55 casing.
- 10. Use wireline to set CIBP for 7", 20#, J-55 casing. Set CIBP at 3116' (100' above top FTC perforations 3216').
- 11. Performs MIT (Mechanical Integrity Test) above the CIBP to 600 psig for 30 minutes on a 2 hour chart. If pressure test fails, test CIBP and notify engineer.
- 12. If MIT is good, TIH and displace KCL with packer fluid. TOOH and LD tubing.
- 13. ND BOP, NU wellhead, and notify engineer, lead, and specialist that the operation is complete. RDMO.