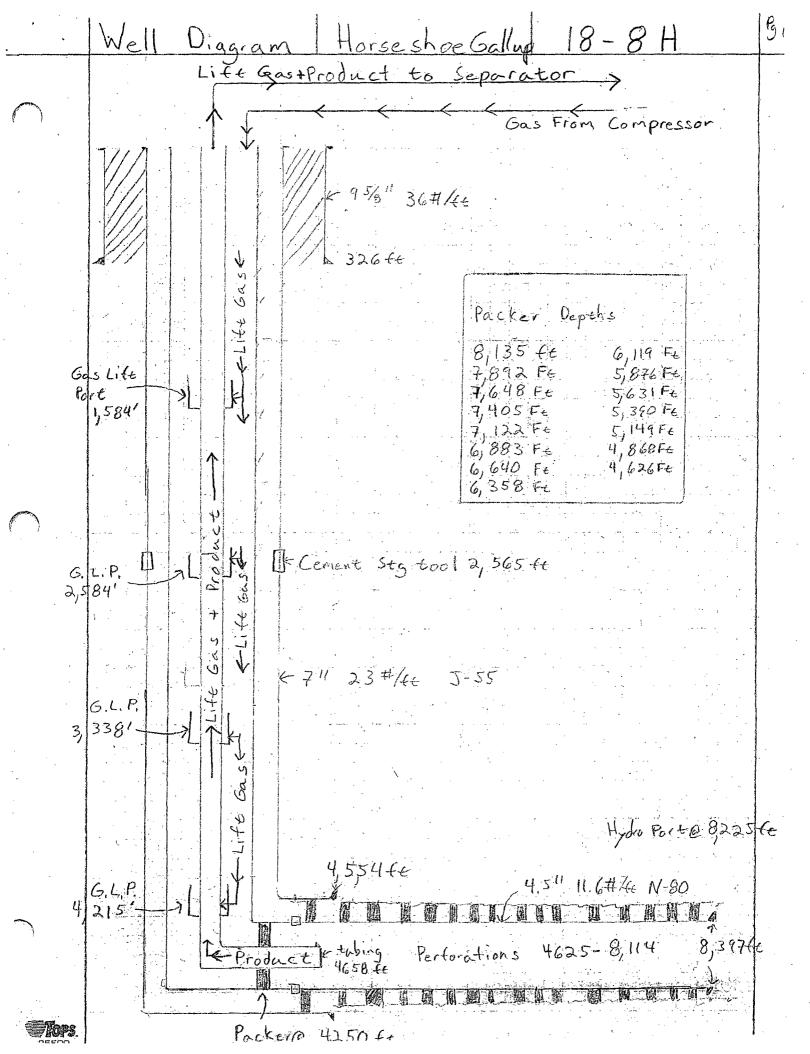

FORM APPROVED OMB No. 1004-0137 Expires: October 31, 2014 5. Lease Serial No.

| If Indian, Allottee or Tribe Name  If Unit of CA/Agreement, Name and/or No.  Well Name and No. ORSESHOE GALLUP 18-8H  API Well No. 0-045-35373  Field and Pool or Exploratory Area ORSESHOE GALLUP  County or Parish, State AN JUAN, NM  REPORT OR OTHER DATA  Non (Start/Resume)             |
|-----------------------------------------------------------------------------------------------------------------------------------------------------------------------------------------------------------------------------------------------------------------------------------------------|
| Well Name and No. ORSESHOE GALLUP 18-8H  API Well No. 0-045-35373  Field and Pool or Exploratory Area ORSESHOE GALLUP  County or Parish, State AN JUAN, NM  REPORT OR OTHER DATA  Non (Start/Resume)                                                                                          |
| ORSESHOE GALLUP 18-8H  API Well No. 1-045-35373  Field and Pool or Exploratory Area ORSESHOE GALLUP  County or Parish, State AN JUAN, NM  REPORT OR OTHER DATA  Non (Start/Resume)                                                                                                            |
| API Well No. 0-045-35373  Field and Pool or Exploratory Area  DRSESHOE GALLUP  County or Parish, State  AN JUAN, NM  REPORT OR OTHER DATA  Non (Start/Resume)                                                                                                                                 |
| Field and Pool or Exploratory Area  ORSESHOE GALLUP  County or Parish, State  AN JUAN, NM  REPORT OR OTHER DATA  On (Start/Resume)                                                                                                                                                            |
| County or Parish, State AN JUAN, NM  REPORT OR OTHER DATA  Non (Start/Resume)                                                                                                                                                                                                                 |
| REPORT OR OTHER DATA  Non (Start/Resume)                                                                                                                                                                                                                                                      |
| on (Start/Resume)                                                                                                                                                                                                                                                                             |
| on (Start/Resume)                                                                                                                                                                                                                                                                             |
| tion Well Integrity  ete Other GAS LIFT  rily Abandon  sposal  f any proposed work and approximate duration thereof. I  rue vertical depths of all pertinent markers and zones,  tired subsequent reports must be filed within 30 days on in a new interval, a Form 3160-4 must be filed once |
| f any proposed work and approximate duration thereof. I<br>tue vertical depths of all pertinent markers and zones,<br>tired subsequent reports must be filed within 30 days<br>on in a new interval, a Form 3160-4 must be filed once                                                         |
| f any proposed work and approximate duration thereof. I ue vertical depths of all pertinent markers and zones, tired subsequent reports must be filed within 30 days on in a new interval, a Form 3160-4 must be filed once                                                                   |
| at needed to opperate the gas lift system will be  Gallup 19-8H  d from  Al Leona NM 121498)  and the lift gas  p 19-8H will be  ed / commungled.                                                                                                                                             |
|                                                                                                                                                                                                                                                                                               |
| ER                                                                                                                                                                                                                                                                                            |
| <u> </u>                                                                                                                                                                                                                                                                                      |
| E USE                                                                                                                                                                                                                                                                                         |
| Date 12/4/12                                                                                                                                                                                                                                                                                  |
|                                                                                                                                                                                                                                                                                               |