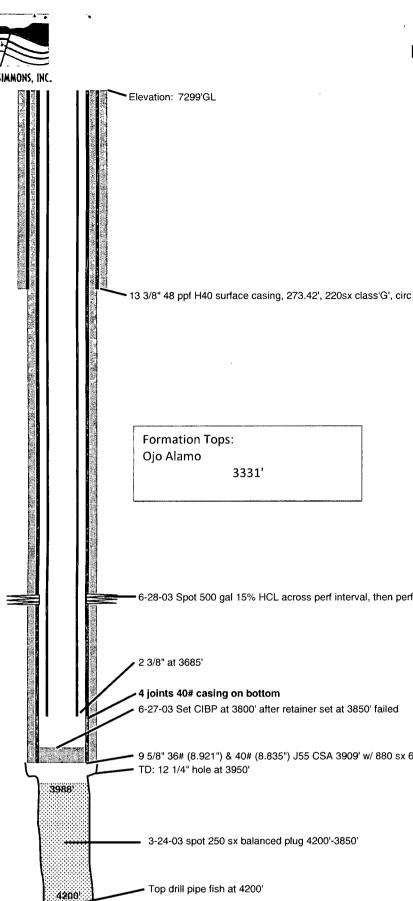

## Byrne Federal No. 24-1

Surface: 1909.21' FNL, 594.35' Location:

FWL, Sec 24, T25N, R3W, Rio Arriba County, New Mexico

Rod Seale

Field: West lindreth

Tapacito pictured cliffs Zone:

API#: 30-039-27262

Spud Date: March 8, 2003, 9:03 hours

Revised: 6/28/2003

6-28-03 Spot 500 gal 15% HCL across perf interval, then perf 4 JSPF 3627'-3642', 3648'-3661', 3681'-3688'

- 9 5/8" 36# (8.921") & 40# (8.835") J55 CSA 3909' w/ 880 sx 65/35 poz and 250 sx class 'G', circ