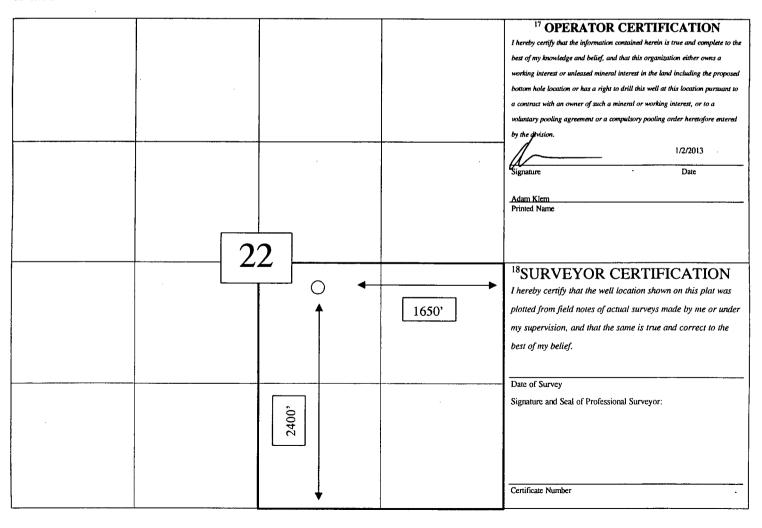

☐ AMENDED REPORT

Fee Lease - 3 Copies

WELL LOCATION AND ACREAGE DEDICATION PLAT

| 1                                                             | <sup>1</sup> API Number <sup>2</sup> Pool |                               |                   |           | le                      | ³ Pool Name             |                          |                |            |  |  |
|---------------------------------------------------------------|-------------------------------------------|-------------------------------|-------------------|-----------|-------------------------|-------------------------|--------------------------|----------------|------------|--|--|
| 30-039-26853 7                                                |                                           |                               |                   | 77360     |                         | Gavilan Pictured Cliffs |                          |                |            |  |  |
| <sup>4</sup> Property                                         | Code                                      |                               |                   | •         | <sup>5</sup> Property ! | Name                    | <sup>6</sup> Well Number |                |            |  |  |
| 21937                                                         | 7                                         | Jicarilla 94                  |                   |           |                         |                         |                          | 1C             |            |  |  |
| 'OGRID                                                        | No.                                       | Operator Name                 |                   |           |                         |                         | , Elevation              |                |            |  |  |
| 16292                                                         | 8                                         | Energen Resources Corporation |                   |           |                         |                         |                          | 7217'          |            |  |  |
|                                                               |                                           |                               | ·                 |           | <sup>10</sup> Surface   | Location                |                          | •              |            |  |  |
| UL or lot no.                                                 | Section                                   | Township                      | Range             | Lot Idn   | Feet from the           | North/South line        | Feet from the            | East/West line | County     |  |  |
| J                                                             | 22                                        | 27N                           | 3W                |           | 2400                    | South                   | 1650                     | East           | Rio Arriba |  |  |
|                                                               | <u>.l</u>                                 |                               | <sup>11</sup> Bot | tom Ho    | le Location If          | Different From          | m Surface                | <u>,</u>       |            |  |  |
| UL or lot no.                                                 | Section                                   | Township                      | Range             | Lot Idn   | Feet from the           | North/South line        | Feet from the            | East/West line | County     |  |  |
|                                                               |                                           |                               |                   |           | ,                       |                         |                          | RCVD JA        | M 10'13    |  |  |
| Dedicated Acres 13 Joint or Infili 14 Consolidation Code 15 O |                                           |                               |                   | Order No. |                         |                         | OIL CONS. DIV.           |                |            |  |  |
| 160                                                           |                                           |                               |                   |           | <i>1</i> 7 -            | 13621                   |                          | DIS            | T. 3       |  |  |