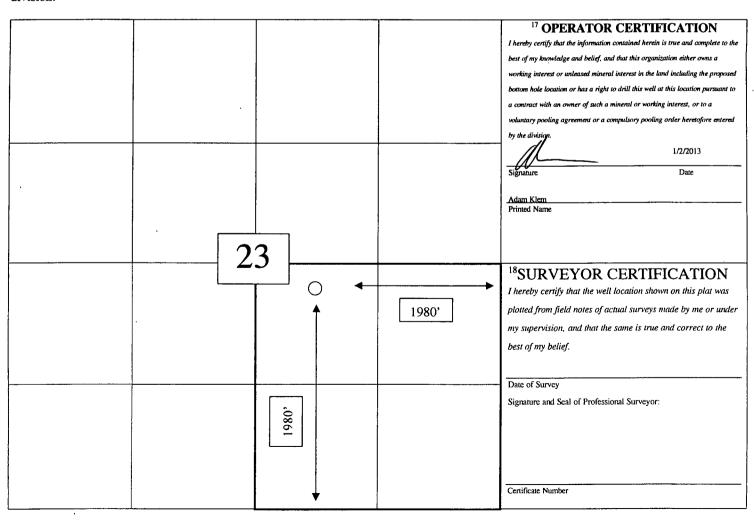

|                                                                                                                            |         | $\mathbf{W}$                    | ELL LO | CATIO                  | N AND ACR             | EAGE DEDIC              | CATION PLA    | \T             |            |  |  |
|----------------------------------------------------------------------------------------------------------------------------|---------|---------------------------------|--------|------------------------|-----------------------|-------------------------|---------------|----------------|------------|--|--|
| API Number                                                                                                                 |         |                                 |        | <sup>2</sup> Pool Code |                       | <sup>3</sup> Pool Name  |               |                |            |  |  |
| 30-039-26887                                                                                                               |         |                                 |        | 77360                  |                       | Gavilan Pictured Cliffs |               |                |            |  |  |
| <sup>4</sup> Property C                                                                                                    | Code    | <sup>5</sup> Property Na        |        |                        |                       | ty Name 'Well Number    |               |                |            |  |  |
| 21937                                                                                                                      |         | Jicarilla 94                    |        |                        |                       |                         |               | 4B             |            |  |  |
| OGRID N                                                                                                                    | No.     | Operator Name 'El               |        |                        |                       |                         | Elevation     |                |            |  |  |
| 162928                                                                                                                     |         | Energen Resources Corporation 7 |        |                        |                       |                         |               | 7164'          |            |  |  |
|                                                                                                                            | •       |                                 |        |                        | <sup>10</sup> Surface | Location                |               |                |            |  |  |
| UL or lot no.                                                                                                              | Section | Township                        | Range  | Lot Idn                | Feet from the         | North/South line        | Feet from the | East/West line | County     |  |  |
| J                                                                                                                          | 23      | 27N                             | 3W     |                        | 1980                  | South                   | 1980          | East           | Rio Arriba |  |  |
| 11 Bottom Hole Location If Different From Surface                                                                          |         |                                 |        |                        |                       |                         |               |                |            |  |  |
| UL or lot no.                                                                                                              | Section | Township                        | Range  | Lot Idn                | Feet from the         | North/South line        | Feet from the | East/West line | County     |  |  |
|                                                                                                                            |         |                                 |        |                        |                       |                         |               |                |            |  |  |
| <sup>12</sup> Dedicated Acres   <sup>13</sup> Joint or Infill   <sup>14</sup> Consolidation Code   <sup>15</sup> Order No. |         |                                 |        |                        |                       |                         |               |                |            |  |  |
| 160                                                                                                                        |         | ľ                               |        | ĺ                      | 7.                    | - 136                   | 21            |                |            |  |  |