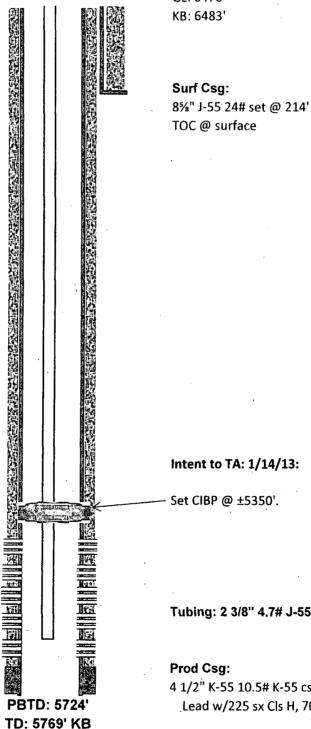

## Canyon Largo Unit #308

2010' FNL & 1720' FEL Sec. 5-24N-6W Rio Arriba Co., New Mexico

Procedure to TA:

- 1. MIRU. Unseat pump & POOH w/pump & rods. Lay down all.
- 2. NU BOP. POOH w/2 3/8" tubing. RU wireline & RIH w/CIBP. Set at ±5350'.
- 3. RIH w/tubing and load well with produced water. Test plug to 500 psi. Monitor for 30 minutes.
- 4. Call NMOCD & set up to witness test. MI HiTech pump trk w/100 lb spring pressure gauge chart & test plug to 500 psi. Monitor for 30 minutes.
- 5. POOH & LD tubing. ND BOP. NUWH. Secure well.

## Canyon Largo Unit #308

CURRENT Rio Arriba County, New Mexico NE/4 Sec 5 - 24N - 6W 2010' FNL 1720' FEL

Today's Date: 12/11/12 Spud: 2/15/85 Completed: 3/19/85 DOFS: 7/27/85 API: 30-039-23650 Ls #: NMSF 078874 Devil's Fork Gallup : 5429' - 5648

Tops: Picture Cliffs 2155' Lewis 2250' Chacra 2950' Cliffhouse 3650' Menefee 3732' Point Lookout 4320' Mancos 4530' Gallup 5425'

> **Devil's Fork Gall** Perfs: 5648, 5646, 5644, 5635, 5633, 5535, 5520, 5518, 5516, 5514, 5496, 5493, 5476, 5466, 5462, 5450, 5440, 5429, 18 holes, 0.34"

GL: 6470'

8%" J-55 24# set @ 214' KB; 175 sx cl'3

Tubing: 2 3/8" 4.7# J-55; set @ 5

4 1/2" K-55 10.5# K-55 csg set @ 5 Lead w/225 sx Cls H, 700 sx Cls I

Created by Neevia Document Converter trial version http://www.neevia.com