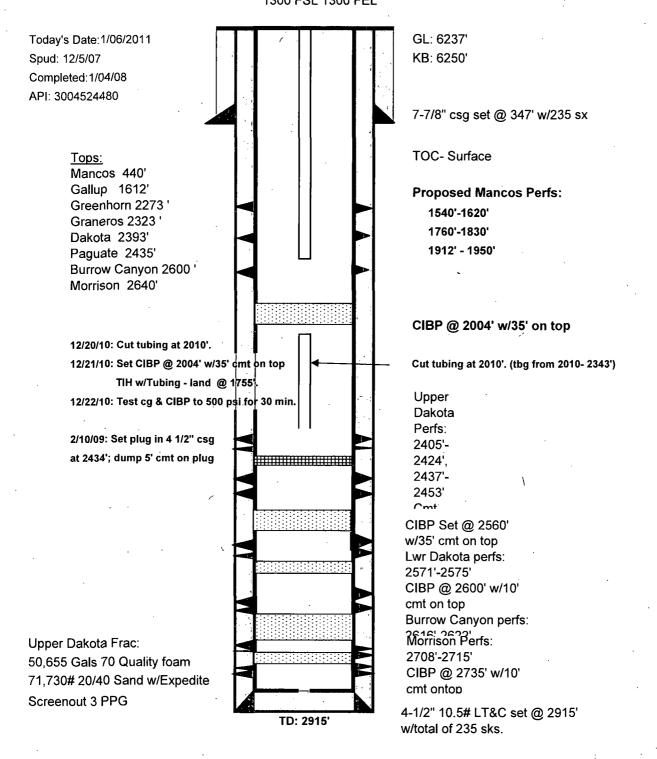

#### **Ute Mountain Ute #79**

1300' FSL & 1300' FEL Sec 17-32N-14W San Juan Co., NM API #30-045-24480

#### Procedure to Recomplete to Mancos:

Mancos Perforations for Evaluation:

1912' - 1950'

1760' - 1830'

1540' - 1620'

- 1. MIRU WOR. Install 3000 psi BOP. TOOH w/2 3/8" 4.7# EUE 8rd tbg.
- 2. MIRU pump truck. Press test csg to 500 psi.
- 3. Perforate Mancos 2 spf using 3 1/8" HSC csg gun from 1912' 1950'. Total: 38', 76 holes.
- 4. TIH w/tubing, SSN, and 4 ½" packer. Set pkr @ 1892'. RU swab. Swab back load & evaluate.
- 5. SI well & evaluate for presence of pressure build-up or fluid entry.
- 6. If warranted, breakdown Mancos, treatment to be supplied.
- 7. RU swab. Swab back load & evaluate. Determine if interval should be stimulated, cased off or commingled, and treated w/zones up hole.

\*Note: In total, there are 3 separate Mancos intervals to be perforated and tested separately. Each will be perforated, broken down with a treatment with a divertant and evaluated for possible fracture treatment.

#### **Ute Mountain Ute 79**

PROPOSED MANCOS RECOMPLETION
San Juan County, New Mexico
17 - 32N - 14W SE/4
1300 FSL 1300 FEL

District I
1625 N. French Dr., Hobbs, NM 88240
Phone: (575) 393-6161 Fax: (575) 393-0720
District II
811 S. First St., Artesia, NM 88210
Phone: (575) 748-1283 Fax: (575) 748-9720
District III
1000 Rio Brazos Road, Aztec, NM 87410
Phone: (505) 334-6178 Fax: (505) 334-6170
District IV
1220 S. St. Francis Dr., Santa Fe, NM 87505
Phone: (505) 476-3460 Fax: (505) 476-3462