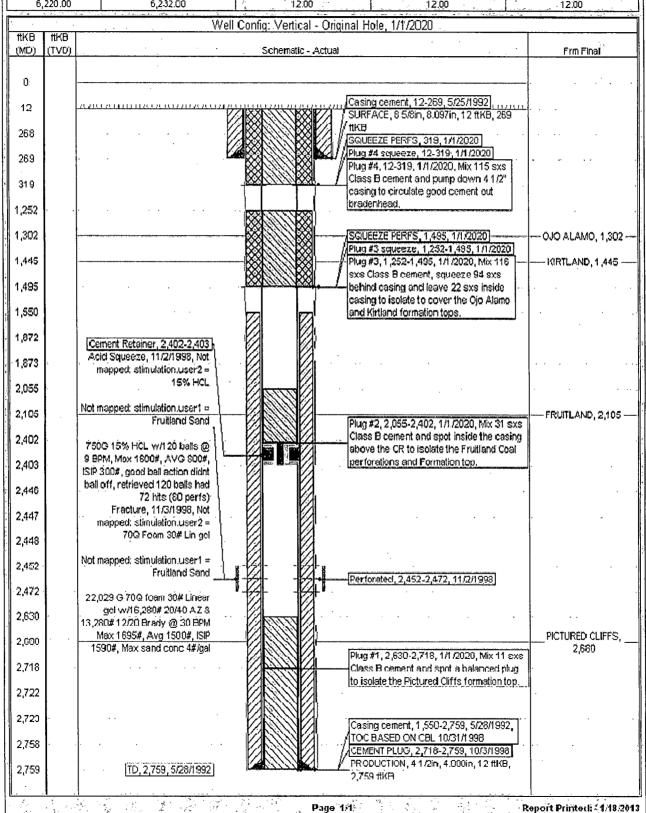

| 12                      | 2.00           | 12.00                         | 12.00                          | [    |



# UNITED STATES DEPARTMENT OF THE INTERIOR BUREAU OF LAND MANAGEMENT FARMINGTON DISTRICT OFFICE

6251 COLLEGE BLVD. FARMINGTON, NEW MEXICO 87402

| Attachment   | to notice of |
|--------------|--------------|
| Intention to | Abandon:     |

Re: Permanent Abandonment

Well: 2 Stewart 19

#### **CONDITIONS OF APPROVAL**

- 1. Plugging operations authorized are subject to the attached "General Requirements for Permanent Abandonment of Wells on Federal and Indian Lease."
- 2. Farmington Office is to be notified at least 24 hours before the plugging operations commence (505) 564-7750.
- 3. The following modifications to your plugging program are to be made:
- a) You are required to have H2S monitoring equipment and personnel on location during plugging operations.

You are also required to