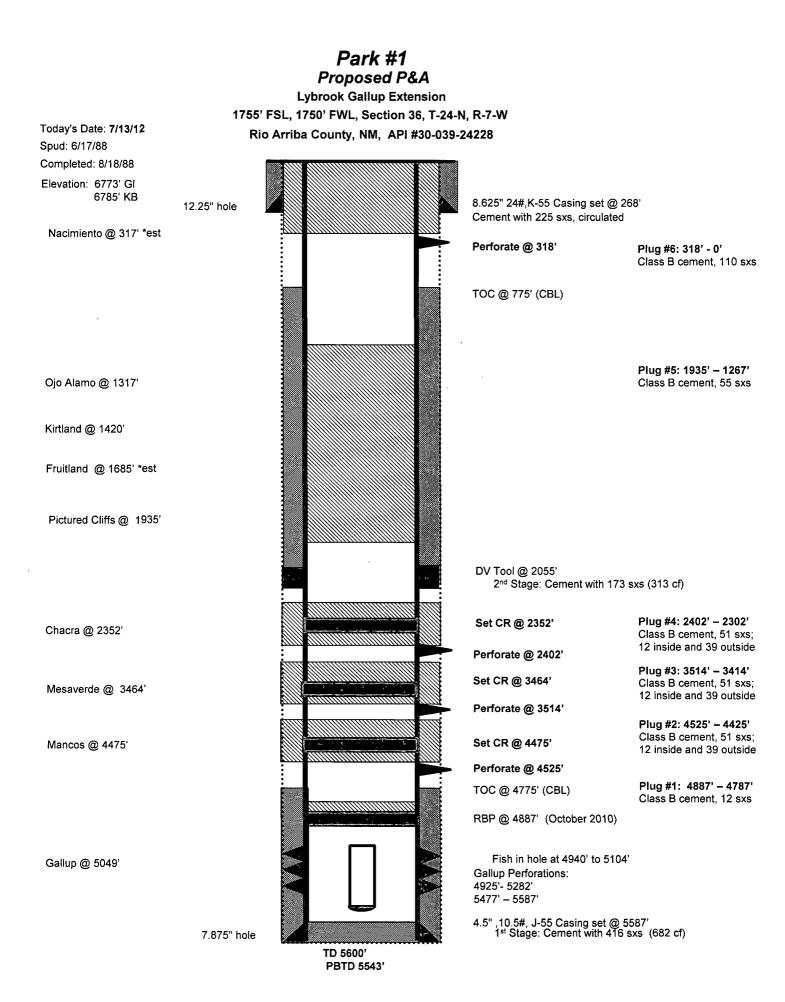

lamo tops, 1935' 1317'): Mix and pump 55 sxs Class B cement and spot a balanced plug inside casing to cover through the Ojo Alamo top. TOH and LD tubing.
- Plug #6 (Nacimiento top and 8.625" casing shoe, 318' 0'): Perforate 3 HSC squeeze holes at 318'. Establish circulation out bradenhead valve. Mix and pump approximately 110 sxs cement down the 8-5/8" casing from 318' to surface, circulate good cement out bradenhead valve. Shut in well and WOC.
- 9. ND BOP and cut off wellhead below surface casing flange. Install P&A marker with cement to comply with regulations. RD, MOL and cut off anchors. Restore location per BLM stipulations.

# Park #1

Current

#### Lybrook Gallup

# 1755 FSL 1750 FWL "k" SW NE SW Sec. 36, T34N R7W

Lat/Long 36.265854707405 -105.530778614223



TD 5600' PBTD 5543'