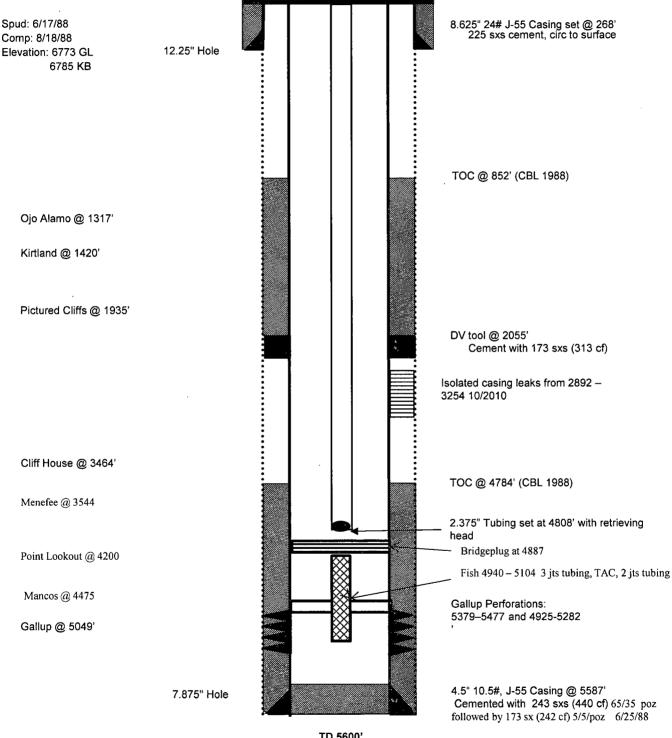

and, Kirtland and Ojo Alamo tops, 1935' 1317'): Mix and pump 55 sxs Class B cement and spot a balanced plug inside casing to cover through the Ojo Alamo top. TOH and LD tubing.
- Plug #6 (Nacimiento top and 8.625" casing shoe, 318' 0'): Perforate 3 HSC squeeze holes at 318'. Establish circulation out bradenhead valve. Mix and pump approximately 110 sxs cement down the 8-5/8" casing from 318' to surface, circulate good cement out bradenhead valve. Shut in well and WOC.
- 9. ND BOP and cut off wellhead below surface casing flange. Install P&A marker with cement to comply with regulations. RD, MOL and cut off anchors. Restore location per BLM stipulations.

# Park #1

Current

#### Lybrook Gallup

# 1755 FSL 1750 FWL "k" SW NE SW Sec. 36, T34N R7W

Lat/Long 36.265854707405 -105.530778614223



TD 5600' PBTD 5543'