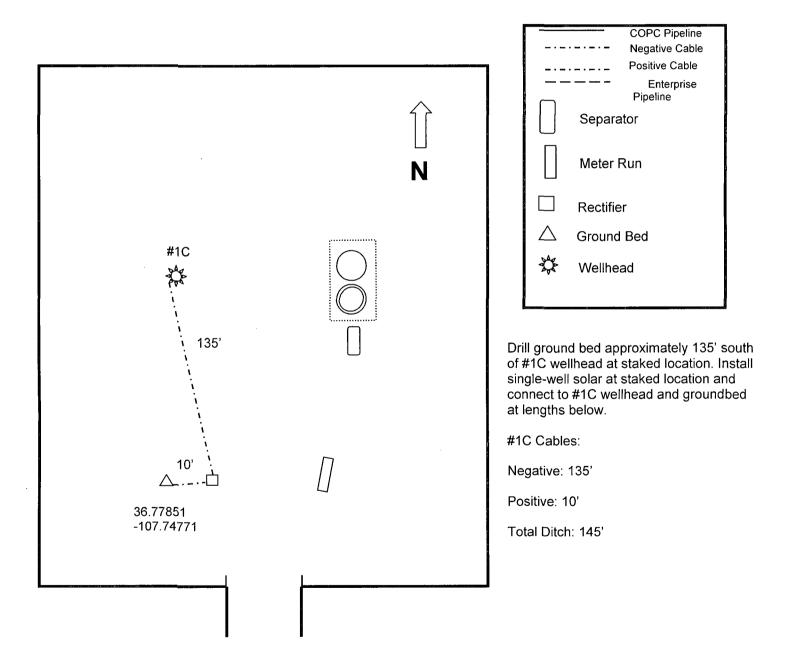

| Submit 3 Copies To Appropriate District                                                                          | State of New Mexico                          |                   |                    | Form C-103                |                                                       |                     |                                       |  |
|------------------------------------------------------------------------------------------------------------------|----------------------------------------------|-------------------|--------------------|---------------------------|-------------------------------------------------------|---------------------|---------------------------------------|--|
| Office <sup>2</sup> District I                                                                                   | Energy, Minerals and Natural Resources       |                   |                    | Jun 19, 2008              |                                                       |                     |                                       |  |
| 1625 N. French Dr., Hobbs, NM 88240                                                                              |                                              |                   |                    | WELL API NO. 30-045-35353 |                                                       |                     |                                       |  |
| District II<br>1301 W. Grand Ave., Artesia, NM 88210                                                             | OIL CONSERVATION DIVISION                    |                   |                    | 5. Indicate               |                                                       |                     |                                       |  |
| District III                                                                                                     | 1220 South St. Francis Dr.                   |                   |                    | STA                       |                                                       | FEE                 |                                       |  |
| 1000 Rio Brazos Rd., Aztec, NM 87410<br>District IV                                                              | Santa Fe, NM 87505                           |                   |                    | 6. State Oil              | & Gas Le                                              | ease No.            |                                       |  |
| 1220 S. St. Francis Dr., Santa Fe, NM                                                                            |                                              |                   |                    |                           |                                                       |                     |                                       |  |
| 87505                                                                                                            | ICEC AND DEDODER                             | ONINGLIC          | 1                  | 7 . I N                   | T                                                     | :4 A                | 4 N/                                  |  |
| SUNDRY NOTICES AND REPORTS ON WELLS  (DO NOT USE THIS FORM FOR PROPOSALS TO DRILL OR TO DEEPEN OR PLUG BACK TO A |                                              |                   |                    |                           | 7. Lease Name or Unit Agreement Name Elliot Gas Com H |                     |                                       |  |
| DIFFERENT RESERVOIR. USE "APPLI                                                                                  | PPLICATION FOR PERMIT" (FORM C-101) FOR SUCH |                   |                    |                           | Emot Gas Com II                                       |                     |                                       |  |
| PROPOSALS.)  1. Type of Well: Oil Well                                                                           | Gas Well 🛛 Other                             | 8. Well Number 1C |                    |                           |                                                       |                     |                                       |  |
| Type of Well: Oil Well     Name of Operator                                                                      | II Gas Well 🗵 Other                          |                   |                    |                           | 9. OGRID Number                                       |                     |                                       |  |
| ConocoPhillips Company                                                                                           |                                              |                   |                    |                           | 9. OGRID Number 217817                                |                     |                                       |  |
| 3. Address of Operator                                                                                           |                                              |                   |                    |                           | 10. Pool name or Wildcat                              |                     |                                       |  |
| P.O. Box 4289, Farmington, NM 87499-4289                                                                         |                                              |                   |                    |                           | Blanco MV/Basin DK/Basin MC                           |                     |                                       |  |
| 4. Well Location                                                                                                 | <del> </del>                                 |                   | ••                 | <u> </u>                  |                                                       |                     | · · · · · · · · · · · · · · · · · · · |  |
| Unit Letter J : 144                                                                                              | 5 feet from the So                           | outh li           | ne and1875         | feet from                 | the                                                   | East                | line                                  |  |
| Section 26                                                                                                       | Township 30                                  |                   | ange 9W            | ICCT ITOM  NMPM           |                                                       | iba County          | -                                     |  |
| Section 20                                                                                                       | 11. Elevation (Show 1                        |                   |                    |                           | KIU AIII                                              | iba County          | <u>/</u>                              |  |
|                                                                                                                  | 11. Elevation (Show)                         | 5788'             |                    | <i>'</i>                  |                                                       |                     | A Artist                              |  |
| 12. Check Appropriate Box to Indicate Nature of Notice, Report or Other Data                                     |                                              |                   |                    |                           |                                                       |                     |                                       |  |
|                                                                                                                  |                                              |                   |                    | -                         |                                                       |                     |                                       |  |
|                                                                                                                  | ITENTION TO:                                 |                   |                    | SEQUENT                   |                                                       |                     |                                       |  |
| PERFORM REMEDIAL WORK PLUG AND ABANDON REMEDIAL WORK                                                             |                                              |                   |                    |                           | · <del></del>                                         |                     | ASING 🗌 '                             |  |
| TEMPORARILY ABANDON                                                                                              |                                              |                   |                    |                           | _                                                     | AND A               | Ш                                     |  |
| PULL OR ALTER CASING DOWNHOLE COMMINGLE                                                                          | MULTIPLE COMPL                               |                   | CASING/CEMEN       | LIOB                      |                                                       |                     |                                       |  |
| DOWNHOLE COMMINGLE                                                                                               |                                              |                   |                    |                           |                                                       |                     |                                       |  |
| OTHER:                                                                                                           |                                              |                   | OTHER: 🛛 CA        | THODIC SUN                | IDRY                                                  |                     |                                       |  |
| 13. Describe proposed or comp                                                                                    |                                              |                   |                    |                           |                                                       |                     |                                       |  |
| of starting any proposed we                                                                                      | ork). SEE RULE 1103.                         | For Multip        | le Completions: At | tach wellbore             | diagram o                                             | of propose          | d completion                          |  |
| or recompletion.                                                                                                 |                                              |                   |                    |                           |                                                       |                     |                                       |  |
| ATTACHED IS A DRAWING FOR                                                                                        | THE PLACEMENT C                              | F THE CA          | THODIC GROUNI      | ) RECTIFIE                | RANDC                                                 | ARLE FOI            | R THE                                 |  |
| SUBJECT WELL.                                                                                                    | THETEACEMENT                                 | n THE CA          | mobie droom        | o, recinie                |                                                       |                     |                                       |  |
|                                                                                                                  |                                              |                   |                    |                           |                                                       | ) FEB 12<br>CONS. D |                                       |  |
|                                                                                                                  |                                              |                   |                    |                           |                                                       | vurs. v<br>NIST. R  | ľv.                                   |  |
| Court Date:                                                                                                      |                                              | n!- n-1-          | and Data.          |                           |                                                       | man and a second    |                                       |  |
| Spud Date: \( \frac{\%}{16/12}                                                                                   |                                              | Kig Kele          | ased Date: 10-4    | 4-12                      |                                                       |                     |                                       |  |
|                                                                                                                  |                                              |                   |                    |                           |                                                       |                     |                                       |  |
| I hereby certify that the information                                                                            | above is true and comp                       | lete to the be    | est of my knowledg | e and belief.             |                                                       |                     |                                       |  |
| STONE AND                                                                    | /Am                                          | TITLE .           | C. C. D. I.        | T. 1                      | DATE                                                  | 1-0-                | -/2                                   |  |
| SIGNATURE / TURNE                                                                                                |                                              | _TITLE            | Staff Regulatory   | Lechnician                | _DATE _                                               | p ()                | 2 )                                   |  |
| Type or print name Sherri Grona                                                                                  | E-mail address:                              | sherri.gron       | a@conocophillips.c | com PHON                  | E: 505-3                                              | 26-9564             |                                       |  |
| For State Use Only                                                                                               |                                              |                   |                    |                           |                                                       |                     |                                       |  |
| ACCEPTE                                                                                                          | FOR RECORD                                   |                   |                    |                           |                                                       | FFR                 | 1 2 2013                              |  |
| APPROVED BY:                                                                                                     |                                              | _TITLE            |                    |                           | DA                                                    | ATE LED             |                                       |  |
| Conditions of Approval (if any):                                                                                 |                                              | ca                | •                  |                           |                                                       |                     |                                       |  |

## Elliott Gas Com H #1C

Unit Letter J, S26, T30N, R09W, San Juan County, NM

By: Scott Smith Date: 01/09/2013