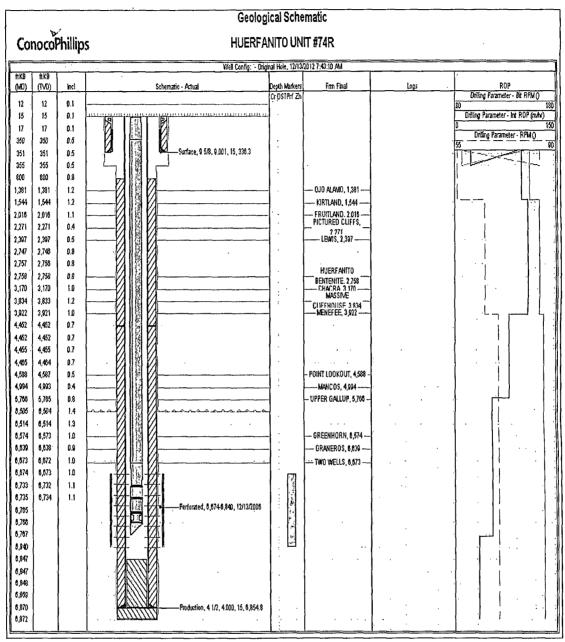

09W API #: 3004533739

## **MV Recompletion Procedure**

- 1. MIRU. Check casing, tubing and Braden head pressures. RU Gas Recovery Unit and flare stack. Blow down well, killing with 2% KCl as necessary.
- 2. ND Well head and NU BOP.
- 3. TOOH with tubing.
- 4. Wireline set CBP at 6,000' in 4-1/2", 11.6#, N-80, LT&C Production Casing. TOC (from CBL) at 800'.
- 5. Load hole with 2% KCL.
- 6. RU wireline company. Run CCL, Neutron & GR log.
- 7. Perforate PLO.
- 8. Rig up Frac Equipment.
- 9. Frac Point Lookout with 70Q foam.
- 10. Set CFP above top Point Lookout perf.
- 11. Perforate Menefee.
- 12. Frac Menefee with 70Q foam.
- 13. Set CBP
- 14. Rig down Frac equipment and wireline.
- 15. Drill out CFP's and CBP. Clean out hole.
- 16. Run production string.
- 17. ND BOP, NU Wellhead. RDMO.



-

Page 1/1