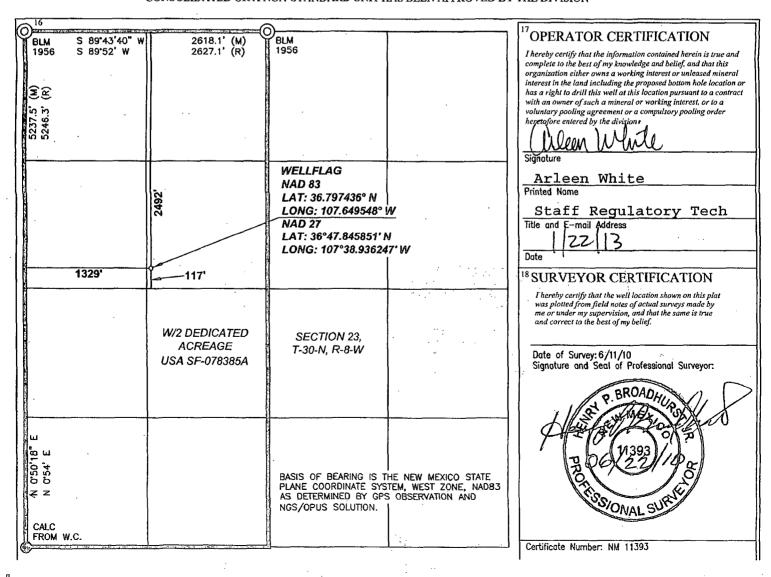

## WELL LOCATION AND ACREAGE DEDICATION PLAT

| <sup>1</sup> API Number    | <sup>2</sup> Pool Code   | <sup>3</sup> Pool Name                 | BASIN                    |
|----------------------------|--------------------------|----------------------------------------|--------------------------|
| 30-045-35276               | 71599/72319/97232        | BASIN DAKOTA / BLANCO MESAVERDE / MANO |                          |
| <sup>4</sup> Property Code | 5 Property Name          |                                        | <sup>6</sup> Well Number |
| 7118                       | HOWELL                   | 1B                                     |                          |
| <sup>7</sup> OGRID No.     | 8 Operator Name          |                                        | <sup>9</sup> Elevation   |
| 14538                      | BURLINGTON RESOURCES OIL | & GAS COMPANY LP                       | 6148                     |
|                            | 10 077071.077.07         |                                        |                          |

|                    |               |                  |               |          | 10 SURFACE         | LOCATION               |                    |                              |                    |
|--------------------|---------------|------------------|---------------|----------|--------------------|------------------------|--------------------|------------------------------|--------------------|
| UL or lot no.<br>F | Section<br>23 | Township<br>30-N | Range<br>8-W  | Lot Idn  | Feet from the 2492 | North/South line NORTH | Feet from the 1329 | East/West line<br>WEST       | County<br>SAN JUAN |
|                    |               |                  | 11 <b>F</b>   | Bottom H | ole Location       | If Different Fro       | m Surface          |                              |                    |
| UL or lot no.      | Section       | Township         | Range         | Lot Idn  | Feet from the      | North/South line       | Feet from the      | East/West line               | County             |
|                    |               |                  |               |          |                    |                        |                    | 20                           | ) FEB 5 13         |
| Dedicated Acres    | 13 Joint      | or Infill        | Consolidation | Code 15  | Order No.          |                        |                    | Course<br>Course<br>(const.) | CONS. DIV.         |
| 320.0              |               |                  |               |          |                    |                        |                    | enge.                        | NST. 3             |