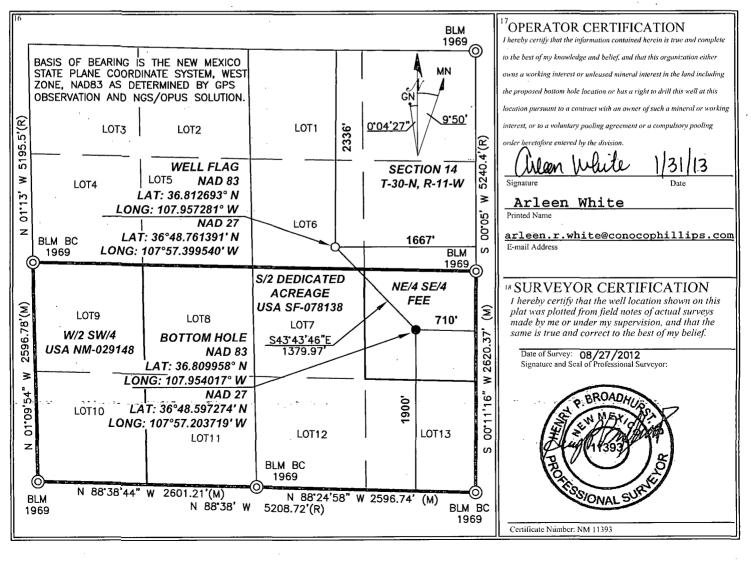

## WELL LOCATION AND ACREAGE DEDICATION PLAT

| <sup>1</sup> API Number<br>30-045-35448                    |               |                                                              |                          | Pool Code    | /97230                  | <sup>3</sup> Pool Name<br>BLANCO MESAVERDE / BASIN DAI |                                |                                | BASIN<br>KOTA / MANCOS |  |
|------------------------------------------------------------|---------------|--------------------------------------------------------------|--------------------------|--------------|-------------------------|--------------------------------------------------------|--------------------------------|--------------------------------|------------------------|--|
| <sup>4</sup> Property Co.<br><b>39272</b>                  |               | 48 72319/71599/97232<br><sup>5</sup> Property<br>PUBCO FEDER |                          |              |                         |                                                        |                                | <sup>6</sup> Well Number<br>1N |                        |  |
| <sup>7</sup> OGRID N<br><b>217817</b>                      |               | <sup>8</sup> Operator Name<br>CONOCOPHILLIPS COMPANY         |                          |              |                         |                                                        | <sup>9</sup> Elevation<br>5960 |                                |                        |  |
|                                                            |               |                                                              |                          |              | <sup>10</sup> SURFAC    | E LOCATION                                             |                                |                                |                        |  |
| UL or lot no.<br>G                                         | Section<br>14 | Township<br>30-N                                             | Range<br>11-W            | Lot Idn<br>6 | Feet from the 2336      | North/South line<br>NORTH                              | Feet from the 1667             | East/West line<br>EAST         | Count<br>SAN JUAN      |  |
|                                                            | <u> </u>      |                                                              | <sup>11</sup> B          | ottom He     | ole Location I          | f Different From                                       | Surface                        |                                |                        |  |
| UL or lot no.                                              | Section       | Township                                                     | Range                    |              |                         |                                                        | Feet from the                  | East/West line                 | Coun                   |  |
| I                                                          | 14            | 30-N                                                         | 11-W                     |              | . 1900                  | SOUTH                                                  | 710                            | EAST                           | SAN JUAN               |  |
| <sup>12</sup> Dedicated Acres<br>S/2 MV(313.<br>S/2 DK(320 | 81)           | nt or Infill                                                 | <sup>14</sup> Consolidat | tion Code    | <sup>15</sup> Order No. | · .                                                    |                                | t                              |                        |  |