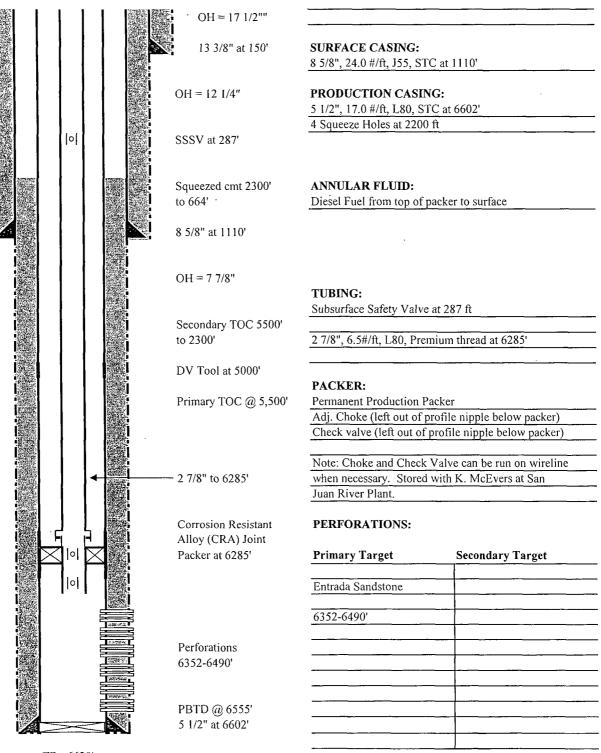

## **PATHFINDER AGI #1 COMPLETION SCHEMATIC**

2260' FWL & 1650' FNL CONDUCTOR CASING S1-T29S-R15W 13 3/8", 48.00#/ft, H40, STC at 150' County, St.: SAN JUAN, NEW MEXICO OH = 17 1/2""

TD: 6620'