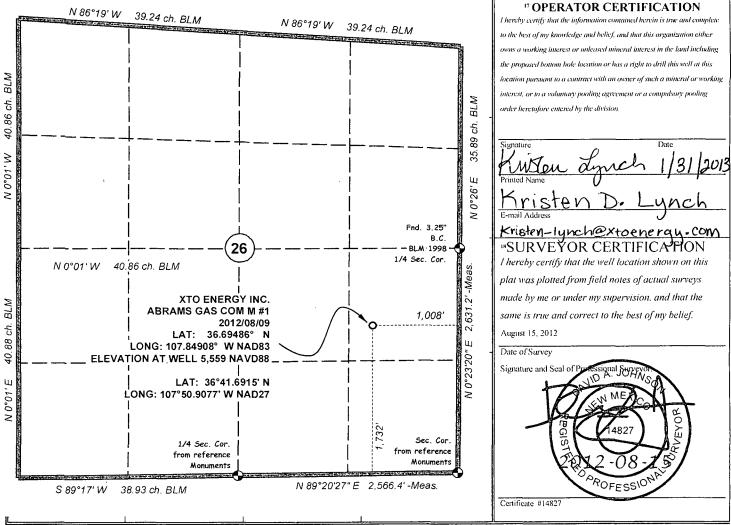

☐ AMENDED REPORT

WELL LOCATION AND ACREAGE DEDICATION PLAT

| 30-0                                                                                    | API Number | 16/6/            | 8                          | Pool Code | 9                          | OTERO            | CHAC                     | RA       |                        |  |  |
|-----------------------------------------------------------------------------------------|------------|------------------|----------------------------|-----------|----------------------------|------------------|--------------------------|----------|------------------------|--|--|
| Property (                                                                              | Code       |                  | <sup>5</sup> Property Name |           |                            |                  | <sup>6</sup> Well Number |          |                        |  |  |
| 2315                                                                                    | 8          | ABRAMS GAS COM M |                            |           |                            |                  |                          |          | 1                      |  |  |
| <sup>7</sup> OGRID                                                                      |            |                  |                            |           | <sup>8</sup> Operator Name |                  |                          |          | <sup>9</sup> Elevation |  |  |
| 5380                                                                                    |            |                  | XTO ENERGY INC.            |           |                            |                  |                          |          | 5,559                  |  |  |
| <sup>10</sup> Surface Location                                                          |            |                  |                            |           |                            |                  |                          |          |                        |  |  |
| UL or lot no.                                                                           | Section    | Township         | Range                      | Lot ldn   | Feet from the              | North/South line | Feet from the            | East/Wes | t line County          |  |  |
| I                                                                                       | 26         | 29 N             | 10 W                       |           | 1732                       | SOUTH            | 1108                     | EAST     | SAN JUAN               |  |  |
| " Bottom Hole Location If Different From Surface                                        |            |                  |                            |           |                            |                  |                          |          |                        |  |  |
| UL or lot no.                                                                           | Section    | Township         | Range                      | Lot ldn   | Feet from the              | North/South line | Feet from the            | East/Wes | t line County          |  |  |
|                                                                                         |            |                  |                            |           |                            |                  |                          |          | RCVD FEB 4'13          |  |  |
| 12 Dedicated Acres 13 Joint or Infill 14 Consolidation Code 15 Order No. OIL CONS., DIV |            |                  |                            |           |                            |                  |                          |          | OIL CONS. DIV.         |  |  |
|                                                                                         |            |                  |                            |           |                            |                  |                          |          | DIST. 3                |  |  |