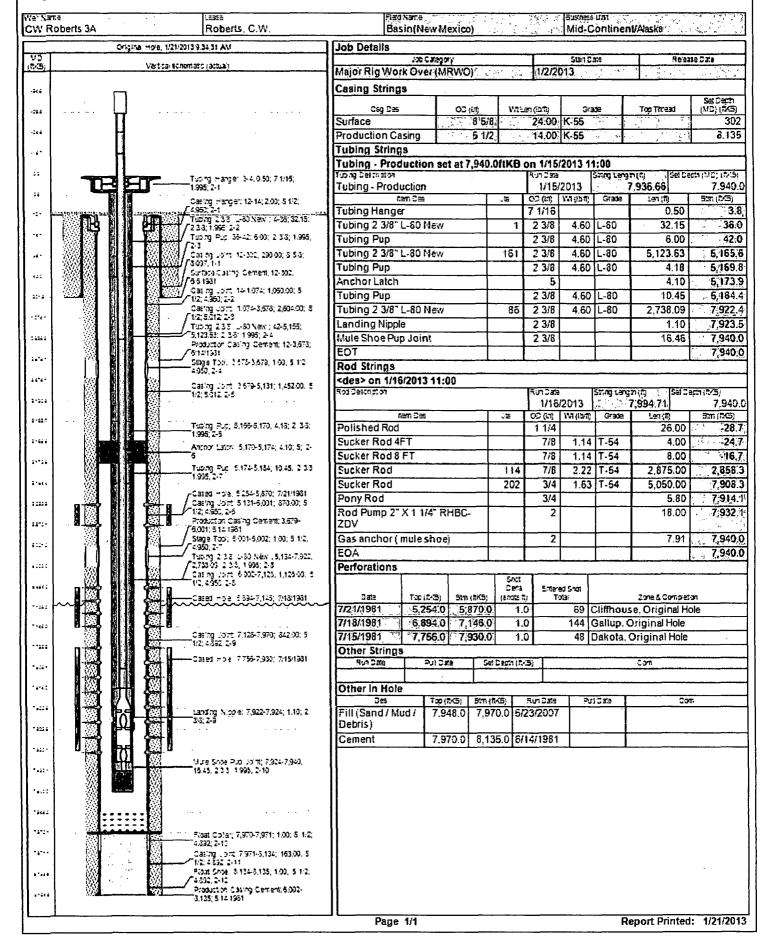

600 PSI, cleaned out to 7965 FT, circulated clean.

POOH LD one joints and power swivel, POOH and racked back 44 STDs. SWIFN.

#### 1/10/2013

POOH with tubing and PU tubing scrapper. PU and RIH with tubing scrapper to 7928 FT. POOH with work string and scrapper and LD work string. EOT at 4733 FT. SWIFN.

### 1/14/2013

Finish RIH with production tubing to 7940 FT, RIH with cap string to ~400 FT, Land hanger, ND BOPs, NU well head.

RD rig floor and ND BOPs and set tubing anchor pulled 15-K into tubing, NU well head, SWIFN.

#### 1/16/2013

RU equipment and PU pump (7.91 FT gas anchor,18 FT pump, 5.8 Rod pup) and 202 joints 3/4" rods, 114 joints 7/8" rods, spaced out the pups (8-4 Ft), Tested pump to 500 psi for 10 minutes, good test. SWIFN.

1/17/2013

RDMO.



# **Wellbore Schematic**