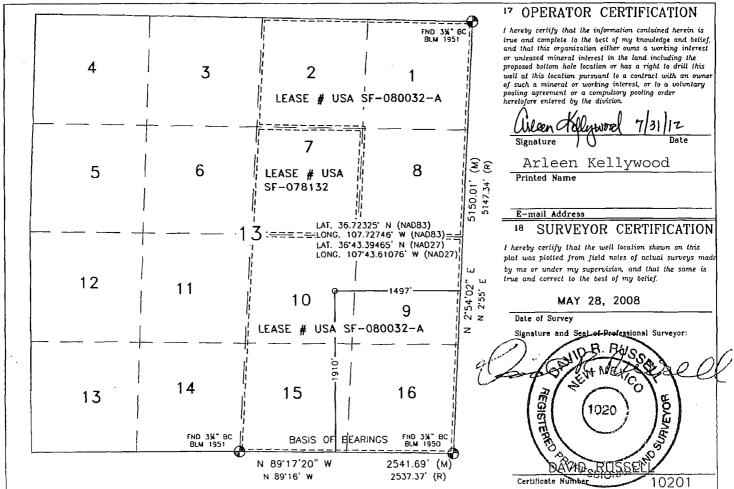

API Number

State of New Mexico Energy, Minerals & Natural Resources Department

Form C-102 Revised August 1, 2011

Submit one copy to appropriate District Office

### OIL CONSERVATION DIVISION 1220 South St. Francis Dr. Santa Fe, NM 87505

\*Pool Code

☐ AMENDED REPORT

WELL LOCATION AND ACREAGE DEDICATION PLAT

| 30-045        | - 3541  | 8        | 723     | 19/715      | BASIN DAKO    | ΓΑ                |               |                |          |
|---------------|---------|----------|---------|-------------|---------------|-------------------|---------------|----------------|----------|
| *Property Co  |         |          | •       | Well Number |               |                   |               |                |          |
| 7014          |         |          |         | 1 N         |               |                   |               |                |          |
| OGRID No      | ı.      |          |         | Elevation   |               |                   |               |                |          |
| 14538         |         |          |         | 6466'       |               |                   |               |                |          |
|               |         |          |         |             | 10 Surface    | Location          |               |                |          |
| UL or lot no. | Section | Township | Range   | Lot Idn     | Feet from the | North/South line  | Feet from the | East/West line | County   |
| J             | 13      | 29N      | 9W      | 10          | 1910'         | SOUTH             | 1497'         | EAST           | SAN JUAN |
|               |         |          | 11 Bott | om Hole     | Location      | If Different From | om Surface    |                |          |

UL or lot no. Section Township Range Lot Idn Feet from the North/South line Feet from the East/West line County

12 Dedicated Acres 13 Joint or Infill 14 Consolidation Code 15 Order No.

303.92 ACRES - E/2