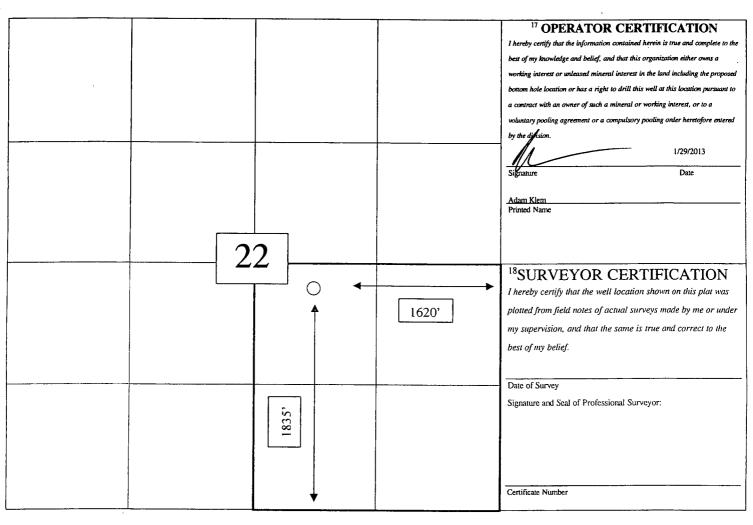

| l '                          | API Number 2 Pool Code 3 Pool Name |                            |                                     |           |                         | ,                |               |                |             |  |
|------------------------------|------------------------------------|----------------------------|-------------------------------------|-----------|-------------------------|------------------|---------------|----------------|-------------|--|
| 3                            | 9                                  |                            | 77360 Gavilan Pictured Clin         |           |                         | d Cliffs         |               |                |             |  |
| 4 Property                   | roperty Code 5 Prop                |                            |                                     |           | 5 Property N            | erty Name        |               |                | Vell Number |  |
| 21937                        | 7                                  |                            | Jicarilla 99                        |           |                         |                  |               |                | 3A          |  |
| OGRID 'OGRID                 | No.                                | <sup>8</sup> Operator Name |                                     |           |                         |                  | , Elevation   |                |             |  |
| 16292                        | 8                                  |                            | Energen Resources Corporation 7305' |           |                         |                  |               |                | 7305'       |  |
| "                            |                                    |                            |                                     |           | <sup>10</sup> Surface 1 | Location         |               |                |             |  |
| UL or lot no.                | Section                            | Township                   | Range                               | Lot Idn   | Feet from the           | North/South line | Feet from the | East/West line | County      |  |
| J                            | . 13                               | 26N                        | 3W                                  |           | 1835                    | South            | 1620          | East           | Rio Arriba  |  |
|                              |                                    | <b>4</b>                   | 11 Bo                               | ttom Hol  | e Location If           | Different From   | n Surface     |                |             |  |
| UL or lot no.                | Section                            | Township                   | Range                               | Lot Idn   | Feet from the           | North/South line | Feet from the | East/West line | County      |  |
| <sup>12</sup> Dedicated Acre | es 13 Joint o                      | - I-50 H.C                 | onsolidation                        | C-4- 150  | der No.                 |                  |               |                |             |  |
| Dedicated Acre               | co   aomir o                       | ·                          | onsongation                         | Code   Or | uer No.                 |                  |               |                |             |  |