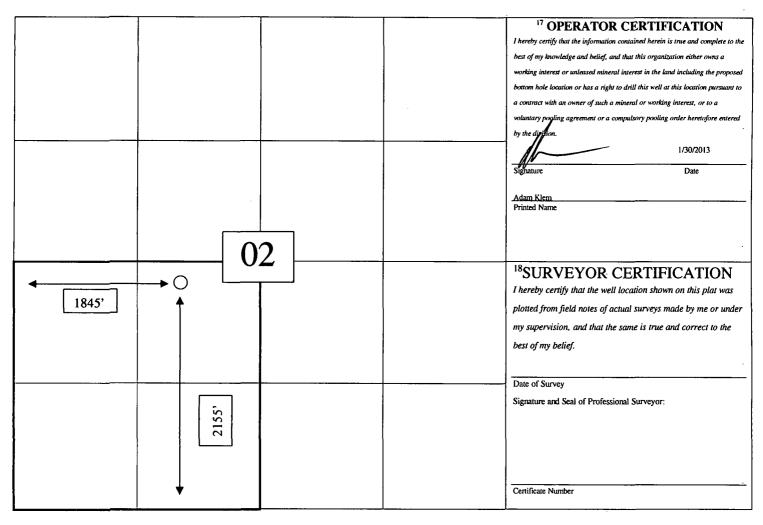

1220 S. St. Francis Dr., Santa Fe, NM 87505

District IV

☐ AMENDED REPORT

|                                            |                                    | V                             | MELL LO                    | CATIO                          | N AND ACK             | REAGE DEDIC            | CATION PLA    | <del>{</del> T |                                |  |
|--------------------------------------------|------------------------------------|-------------------------------|----------------------------|--------------------------------|-----------------------|------------------------|---------------|----------------|--------------------------------|--|
| ¹ API Number                               |                                    |                               |                            | <sup>2</sup> Pool Code         |                       | <sup>3</sup> Pool Name |               |                |                                |  |
| 30-039-26551 77360 Gavilan Pictured Cliffs |                                    |                               |                            |                                | ed Cliffs             |                        |               |                |                                |  |
| <sup>4</sup> Property C                    | Code                               | <sup>5</sup> Property Nam     |                            |                                |                       | Name 6 Well Number     |               |                |                                |  |
| 21937                                      | İ                                  | Jicarilla 96                  |                            |                                |                       |                        |               |                | 6B                             |  |
| OGRID N                                    | lo.                                | <sup>8</sup> Operator Name    |                            |                                |                       |                        |               | ,              | , Elevation                    |  |
| 162928                                     | Ì                                  | Energen Resources Corporation |                            |                                |                       |                        | 7023'         |                |                                |  |
|                                            |                                    |                               |                            |                                | <sup>10</sup> Surface | Location               |               |                | MT. 10.1.1.                    |  |
| UL or lot no.                              | Section                            | Townshi                       | p Range                    | Lot Idn                        | Feet from the         | North/South line       | Feet from the | East/West line | County                         |  |
| K                                          | 02                                 | 26N                           | 3W                         |                                | 2155                  | South                  | 1845          | West           | Rio Arriba                     |  |
| . 1                                        |                                    | Į                             | <sup>11</sup> Bo           | ttom Ho                        | le Location If        | f Different From       | m Surface     |                |                                |  |
| UL or lot no.                              | Section                            | Township                      | Range                      | Lot Idn                        | Feet from the         | North/South line       | Feet from the | East/West line | County                         |  |
|                                            |                                    |                               |                            |                                |                       |                        |               | RCVD F         | EB 20 '13                      |  |
| 12 Dedicated Acres                         | Dedicated Acres 13 Joint or Infill |                               | <sup>4</sup> Consolidation | onsolidation Code 15 Order No. |                       |                        |               | OIL CO         | NS. DTU.                       |  |
| 160                                        |                                    | ļ                             |                            | R-13                           | 3621                  |                        |               |                |                                |  |
|                                            | <sup>13</sup> Joint o              | r Infill                      | <sup>4</sup> Consolidation | l l                            |                       |                        |               | OIL CO         | EB 20 '13<br>NS. DIV.<br>ST. 3 |  |