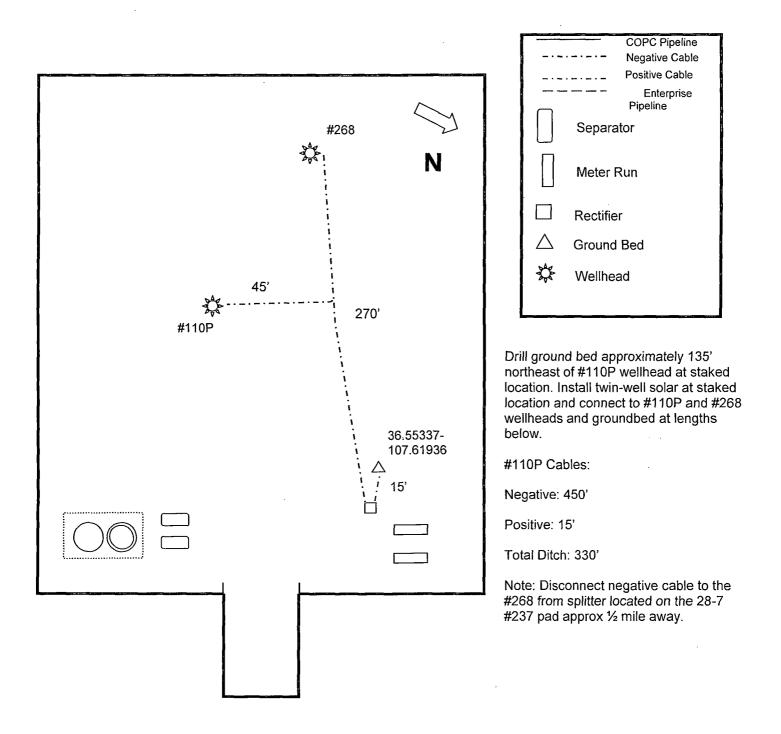

## San Juan 28-7 #110P

Unit Letter N, S19, T27N, R07W, Rio Arriba County, NM

By: Scott Smith Date: 02/12/2013