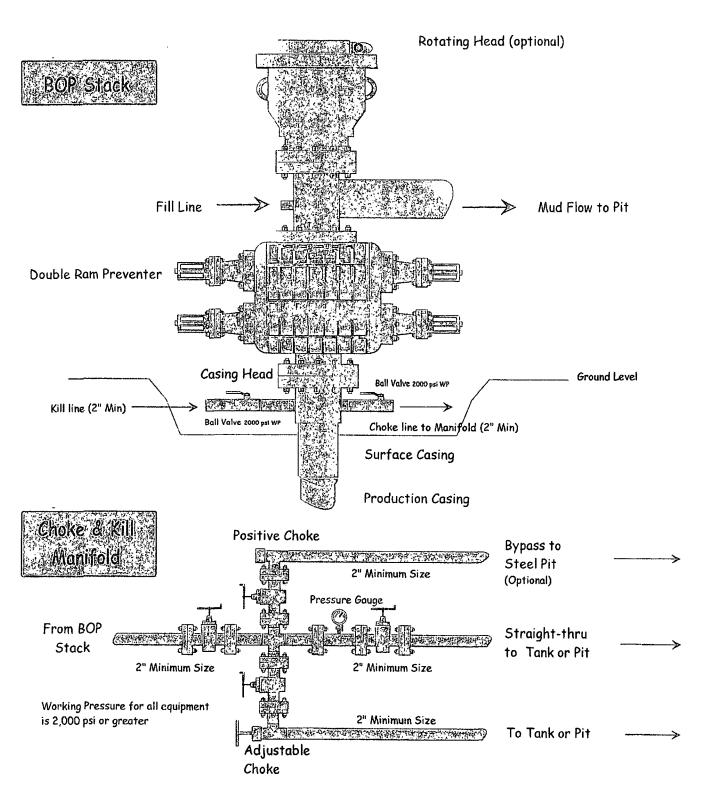

d will be built to BLM Gold Book standards. Road will have a  $\approx 14$ ' wide running surface and will be rocked where needed. No culvert, vehicle turn out, or cattle guard is needed. Maximum disturbed width will be 20'. Maximum cut or fill = 7'. Maximum grade = 5%. Upgrade of the existing road will consist of rocking sandy areas where needed.

#### 3. EXISTING WELLS (See PAGE 12)

There are 2 plugged wells and 2 gas wells awaiting completion within a mile radius. There are no water, oil, or injection wells within a mile radius.



### Navajo Nation Oil & Gas Company

#### Well Control Equipment Schematic for 2M Service

Attachment to Drilling Technical Program

### Exhibit #1 Typical BOP setup

Location: San Juan Basin, New Mexcio

Date: Janurary, 2012

By: John Thompson (Walsh E&P)