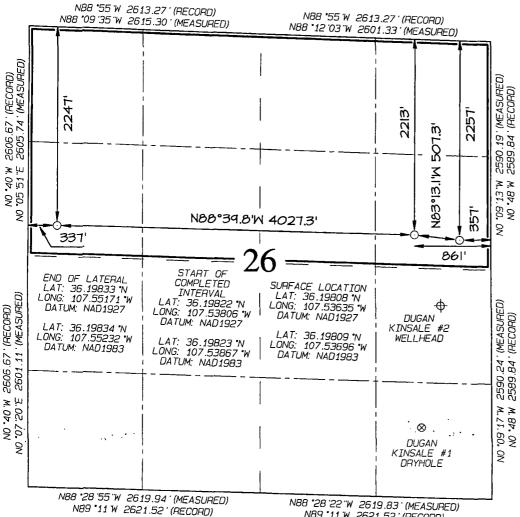

5. Lease Serial No. NM 028748

| SUNDRY NOTICES AND REPORTS ON WELLDSigton Field Offi<br>Do not use this form for proposals to drill of to re-enter an Manage | è |
|------------------------------------------------------------------------------------------------------------------------------|---|
| Do not use this form for proposals to drill o்ரிto:re≟enteran Manage                                                         | 1 |
| abandoned well. Use Form 3160-3 (APD) for such proposals.                                                                    | ١ |