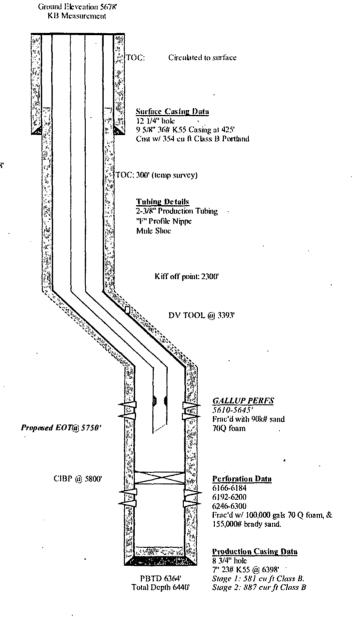

## Gallegos Canyon Unit 222E

Dakota API # 30-045-26192 Sec 12, T28N, R13W San Juan County, NM

- 1. Retrieve plunger and stop
- 2. Set barriers
- 3. MIRU Service Rig
- 4. ND wellhead/NU BOPE
- 5. Test BOPE
- 6. Pull tubing
- 7. Run bit and scraper
- 8. Cleanout
- 9. Set CBP to isolate DK formation @ +/- 5800'
- 10. MIT wellbore to 1750 psig (expected reservoir pressure 1600 psig)
- 11. Run logs
- 12. Perforate Gallup formation
- 13. RIH frac string and set packer
- 14. Pressure test frac string and packer
- 15. NU Frac stack and pressure test
- 16. Pull plugs
- 17. RDMO Service Rig
- 18. Frac Gallup w/ 70Q foam and ~90k# sand
- 19. Flowback
- 20. MIRU Service Rig
- 21. Drill out CBP; Clean out to PBTD
- 22. Run production tubing and land @ +/- 5750,
- 23. Run pump and rods
- 24. Produce well as a Gallup well

## Proposed Final WBD:

Gallegos Canyon Unit 222E Dakota API # 30-045-26192 Sec. 12, T28N, R13W San Juan County, NM

Well History
7/11/85: Spud date
8/6/85: Completion date
5/22/95: Workover: Cleaned out fill from 6233 to 6358'
Land production tubing at 6266'
9/27/07: Removed plunger, fished broken spring.
Tagged fill at 6321'. Set 2way stip stop at 6280'
5/6/09: Bradenhead test. 50 psi on the bradenhead.
Bled to zero. Built to 3 psi after 5 min. shut-in.
8/31/2010: Changed out master vulve.