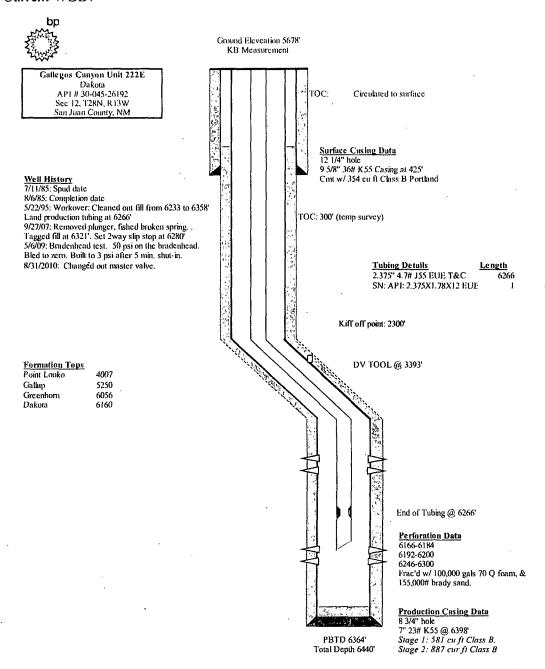

#### Current WBD:

## Proposed Final WBD:

Gallegos Canyon Unit 222E Dakota API # 30-045-26192 Sec. 12, T28N, R13W San Juan County, NM

Well History
7/11/85: Spud date
8/6/85: Completion date
5/22/95: Workover: Cleaned out fill from 6233 to 6358'
Land production tubing at 6266'
9/27/07: Removed plunger, fished broken spring.
Tagged fill at 6321'. Set 2way stip stop at 6280'
5/6/09: Bradenhead test. 50 psi on the bradenhead.
Bled to zero. Built to 3 psi after 5 min. shut-in.
8/31/2010: Changed out master vulve.

 Formation Tops
 4007

 Point Looko
 4007

 Gallup
 5250

 Greenhorn
 6056

 Dakota
 6160

District I 1625 N. French Dr., Hobbs, NM 88240 Oburkt II

1301 W. Grand Avenue, Artesia, NM 88210 District III 1000 Rio Brazos Rd., Aztec, NM 87410