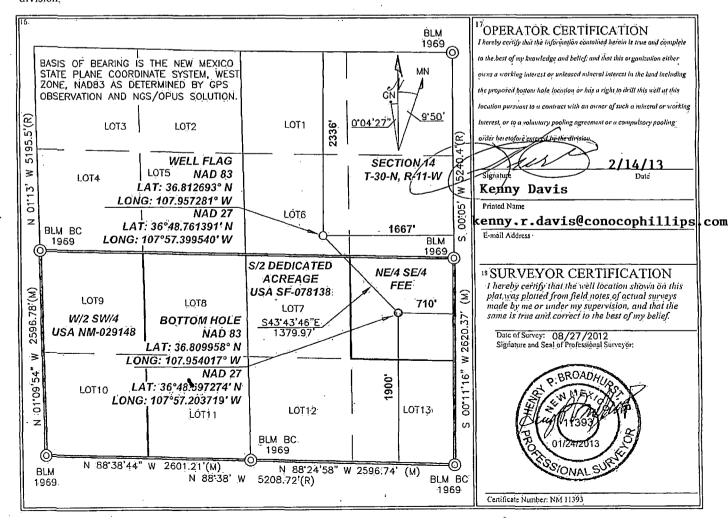

## WELL LOCATION AND ACREAGE DEDICATION PLAT

| 1 API Number                              |           |                        | 2 1                                         | Pool Code, 3 Pool Name |                 |                  |               |                |                        |  |
|-------------------------------------------|-----------|------------------------|---------------------------------------------|------------------------|-----------------|------------------|---------------|----------------|------------------------|--|
| 30-045-2                                  |           | 72319                  | 72319/71599 BLANCO MESAVERDE / BASIN DAKOTA |                        |                 |                  |               |                |                        |  |
| <sup>4</sup> Property Co                  |           | 5 Property Name        |                                             |                        |                 |                  | 6 Well Number |                |                        |  |
| 39272                                     | İ         | PUBCO FEDERAL GAS COM  |                                             |                        |                 |                  |               |                | 1N                     |  |
| 7 OGRID N                                 | o.        | 8 Operator Name        |                                             |                        |                 |                  |               |                | <sup>9</sup> Elevation |  |
| 217817                                    |           | CONOCOPHILLIPS COMPANY |                                             |                        |                 |                  |               |                | 5960                   |  |
|                                           |           |                        |                                             |                        | 10 SURFACE      | LOCATION         |               |                |                        |  |
| UL or lot no.                             | Section   | Township               | Range                                       | Lot Idn                | Feet from the   | North/South line | Feet from the | East/West line | County                 |  |
| G'                                        | 14        | 30-N                   | 11-W                                        | 6                      | 2336            | NORTH            | 1667          | EAST           | SAN JUAN               |  |
|                                           |           |                        | <sup>11</sup> ·Bc                           | ottom Ho               | ole Location If | Different From   | Surface       |                |                        |  |
| UL or lot no.                             | Section   | Township               | Range                                       | Lot Idn                | Feet from the   | North/South line | Feet from the | East/West line | County                 |  |
| 1                                         | 14        | 30-N                   | 11 <del></del> W                            |                        | 1900            | SOUTH            | 710           | EAST           | ŞAN JUAN               |  |
| Dedicated Acre<br>S/2 MV(313<br>S/2 DK(32 | 81) 13 Jo | int or Infill          | 14 Consondati                               | on Code                | 15 Order No.    |                  | •             | ₹1.            |                        |  |

No allowable will be assigned to this completion until all interests have been consolidated or a non-standard unit has been approved by the division.