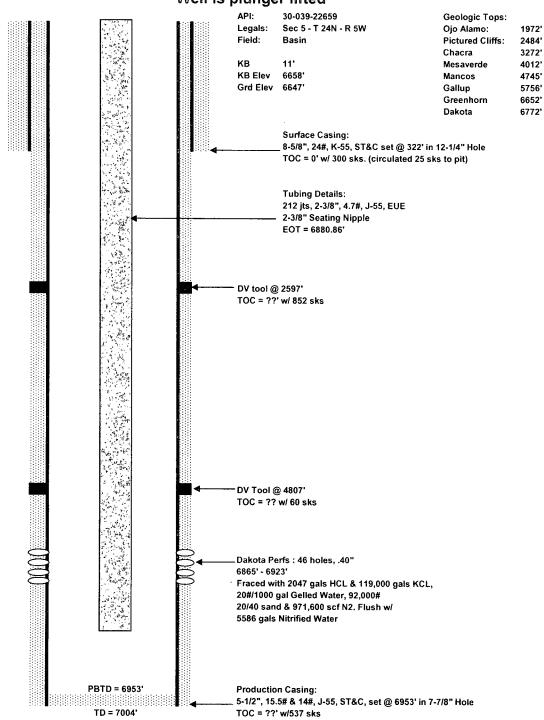

## Jicarilla B #3E Rio Arriba County, New Mexico Current Well Schematic as of 5-6-2007 Well is plunger lifted

Prepared by: Date: **James Carpenter** 

5/6/2007

Revised by: Date: