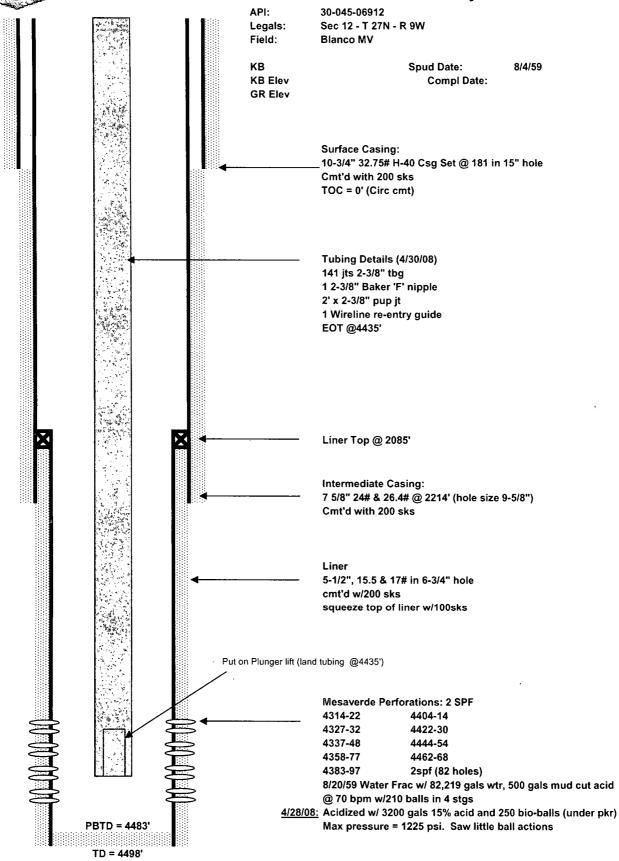

#### Blanco 1 (former Blanco Development 27-9 #1-1)

## San Juan County, New Mexico Current Well Schematic as of 01 May 08

Prepared by: Date:

Jean Kohoutek 10/11/2007 Revised by: Date: Cuong Truong 5/1/2008